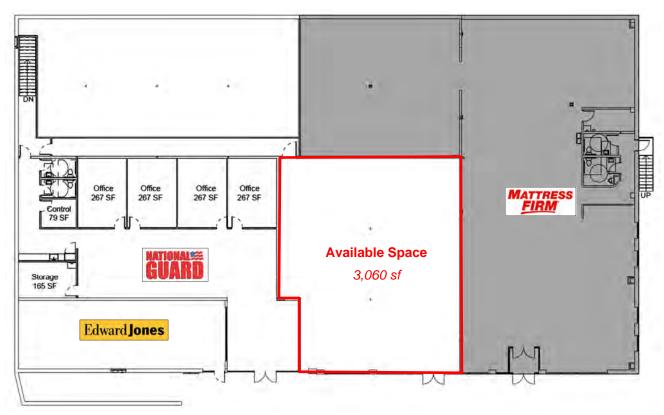

### **Floorplan**

**Duemelands Commercial Real Estate** 301 E. Thayer Avenue - Bismarck, ND 58501 Phone: (701) 221-2222 www.duemelands.com Jill Duemeland, CCIM CEO & President Phone: 701.221.9033 jill@duemelands.com April Eide, CCIM Vice President of Brokerage Direct: 701.223.5863 april@duemelands.com

#### **Property Information**

- 3.060 sf available
- Located at the corner of Burdick Expressway and S Broadway
- Building and monument signage available along S Broadway
- Cotenants include Mattress Firm, Edward Jones, and National Guard