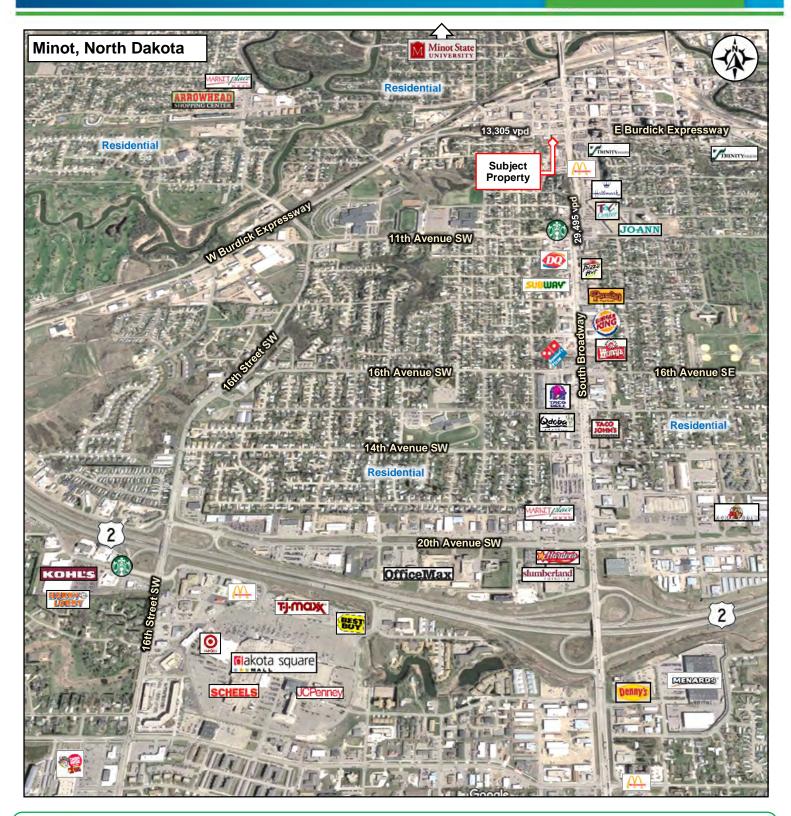

### **Property Information**

- ♦ 29,495 vpd on S Broadway
- Close to Trinity Health and Town & Country Shopping Center

Duemelands Commercial Real Estate 301 E. Thayer Avenue - Bismarck, ND 58501 Phone: (701) 221-2222 www.duemelands.com Jill Duemeland, CCIM CEO & President Phone: 701.221.9033 jill@duemelands.com April Eide, CCIM Vice President of Brokerage Direct: 701.223.5863 april@duemelands.com

# Property Location

#### **Crossroads Center**

**Duemelands Commercial Real Estate** 301 E. Thayer Avenue - Bismarck, ND 58501 Phone: (701) 221-2222 www.duemelands.com Jill Duemeland, CCIM CEO & President Phone: 701.221.9033 jill@duemelands.com April Eide, CCIM Vice President of Brokerage Direct: 701.223.5863 april@duemelands.com