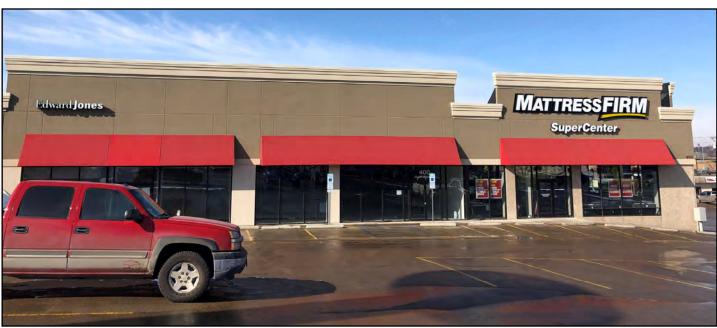

#### **Property Information**

- 3.060 sf available
- Located at the corner of Burdick Expressway and S Broadway
- Building and monument signage available along S Broadway
- Cotenants include Mattress Firm, Edward Jones, and National Guard