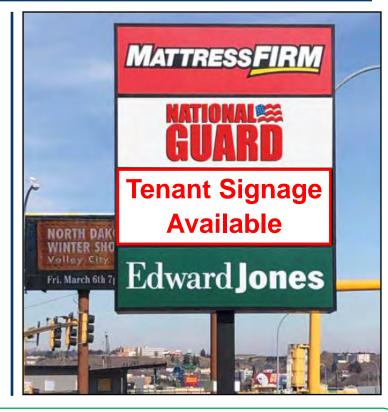

#### **Property Information**

- 3.060 sf available
- Located at the corner of Burdick Expressway and S Broadway
- Building and monument signage available along S Broadway
- Cotenants include Mattress Firm, Edward Jones, and National Guard