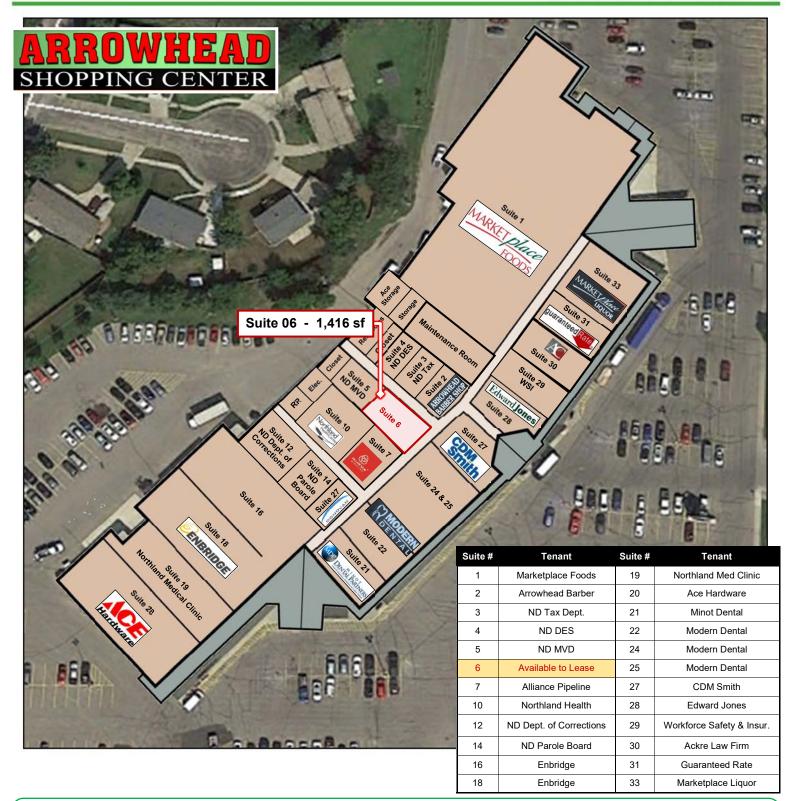

## Floorplan & Tenant List

### Call for Lease Rates Property Highlights

- Arrowhead Mall
  - Corner of 16<sup>th</sup> St. SW & 2<sup>nd</sup> Ave. SW
  - ◊ 11,535 vpd on 16th Street SW
- Grocery Anchored Marketplace Foods
- Great Signage & Ample Parking
- Available Suites
  - Suite 06 1,416 sf Available now
  - ♦ Suite 10 1,766 sf Leased
  - ♦ Suite 29 1,030 sf Leased