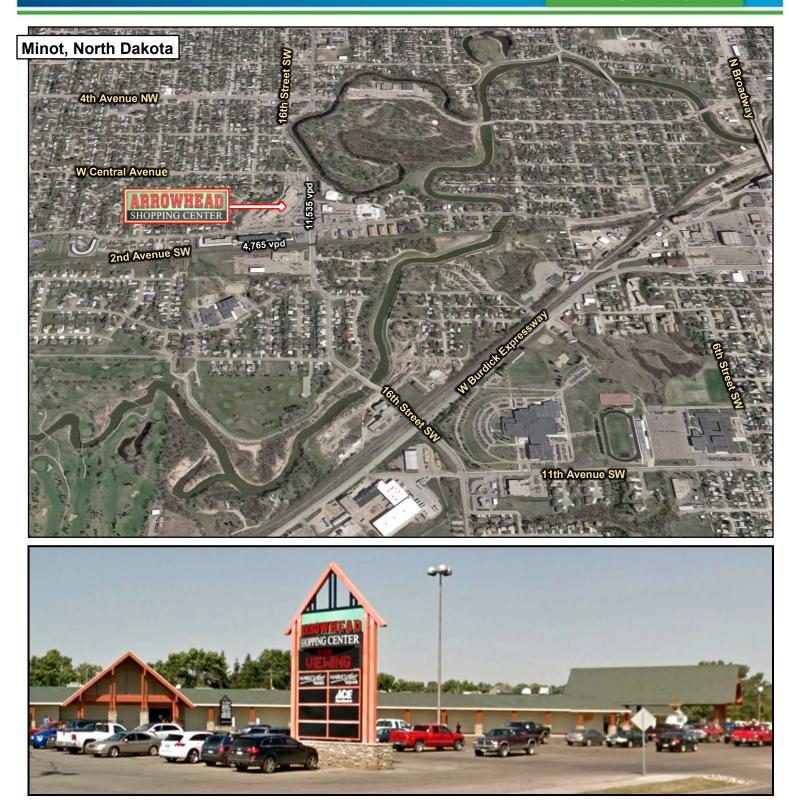

# Property Location

### Call for Lease Rates Property Highlights

- Arrowhead Mall
  - Corner of 16<sup>th</sup> St. SW & 2<sup>nd</sup> Ave. SW
  - ◊ 11,535 vpd on 16th Street SW
- Grocery Anchored Marketplace Foods
- Great Signage & Ample Parking
- Available Suites
  - Suite 06 1,416 sf Available now
  - ♦ Suite 10 1,766 sf Leased
  - ♦ Suite 29 1,030 sf Leased