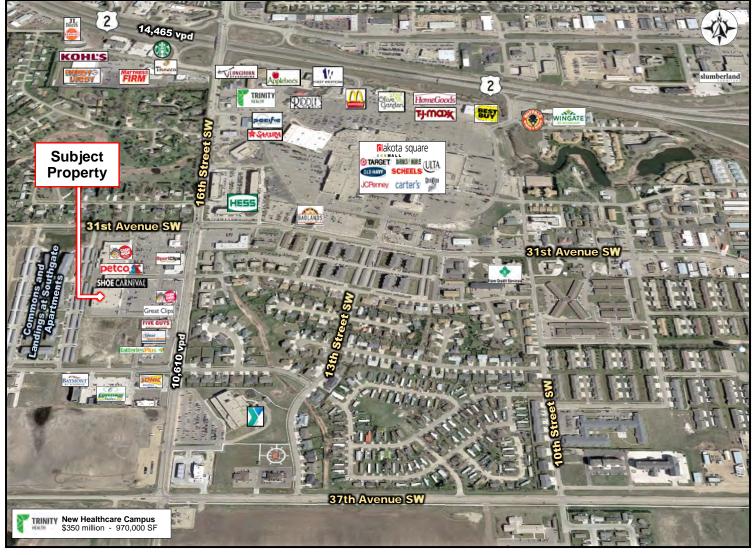

# Property Aerial

#### **Location Information**

- Co-tenants include CashWise Foods, PetCo, & Shoe Carnival
- Located in an area of new growth
- ◆ 10,610 vpd along 16th Street SW
- Close to Dakota Square Mall, Minot YMCA, retail, offices, restaurants, hotels, apartments, & residential