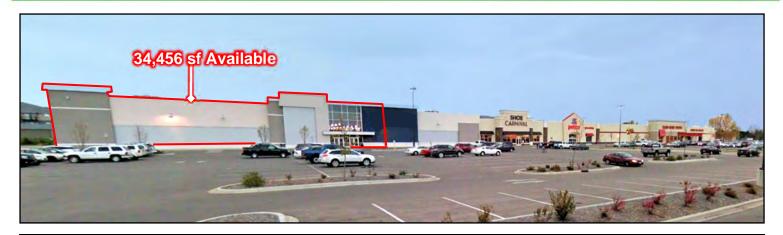

### Retail For Lease - Former Gordmans

### Southgate Crossings - 3220 16th St SW, Minot, ND

### **Property Information**

- 34,456 sf available former Gordmans
- Endcap space
- Abundant Parking
- Grocery-anchored shopping center

#### **Location Information**

- Co-tenants include CashWise Foods, PetCo, & Shoe Carnival
- Located in an area of new growth
- ◆ 10,610 vpd along 16th Street SW
- Close to Dakota Square Mall, Minot YMCA, retail, offices, restaurants, hotels, apartments, & residential