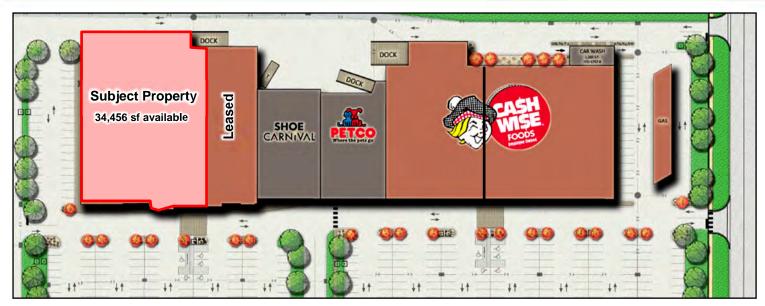

# Southgate Crossings - Site Plan

Retail for Lease

**Duemelands Commercial Real Estate** 301 E. Thayer Avenue - Bismarck, ND 58501 Phone: (701) 221-2222 www.duemelands.com Jill Duemeland, CCIM CEO & President Phone: 701.221.9033 jill@duemelands.com

### **Property Information**

- 34,456 sf available former Gordmans
- Endcap space
- Abundant Parking
- Grocery-anchored shopping center

#### **Location Information**

- Co-tenants include CashWise Foods, PetCo, & Shoe Carnival
- Located in an area of new growth
- ◆ 10,610 vpd along 16th Street SW
- Close to Dakota Square Mall, Minot YMCA, retail, offices, restaurants, hotels, apartments, & residential