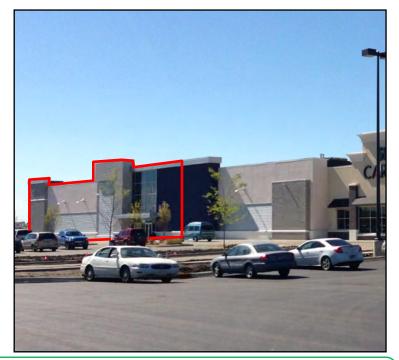

### **Property Information**

- 34,456 sf available former Gordmans
- Endcap space
- Abundant Parking
- Grocery-anchored shopping center

#### **Location Information**

- Co-tenants include CashWise Foods, PetCo, & Shoe Carnival
- Located in an area of new growth
- ◆ 10,610 vpd along 16th Street SW
- Close to Dakota Square Mall, Minot YMCA, retail, offices, restaurants, hotels, apartments, & residential