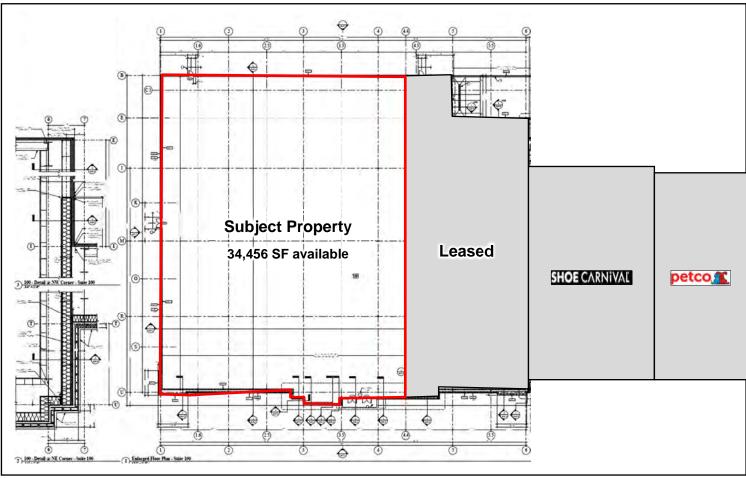

### **Property Information**

- 34,456 sf available former Gordmans
- Endcap space
- Abundant Parking
- Grocery-anchored shopping center