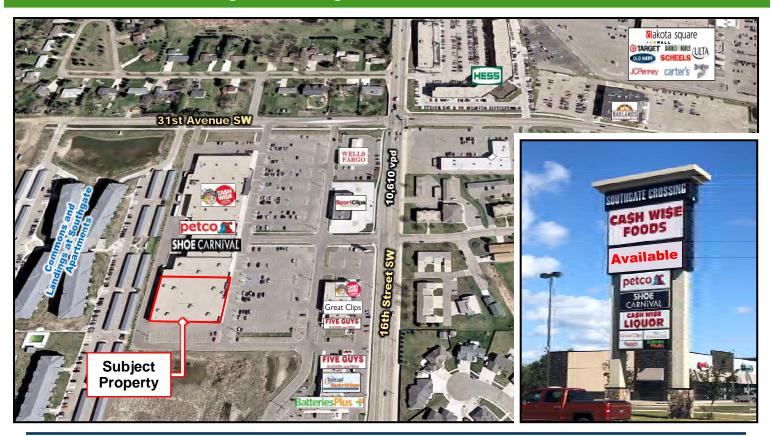

# Property Aerial

### **Property Information**

- 34,456 sf available former Gordmans
- Endcap space
- Abundant Parking
- Grocery-anchored shopping center

#### **Location Information**

- Co-tenants include CashWise Foods, PetCo, & Shoe Carnival
- Located in an area of new growth
- ◆ 10,610 vpd along 16th Street SW
- Close to Dakota Square Mall, Minot YMCA, retail, offices, restaurants, hotels, apartments, & residential