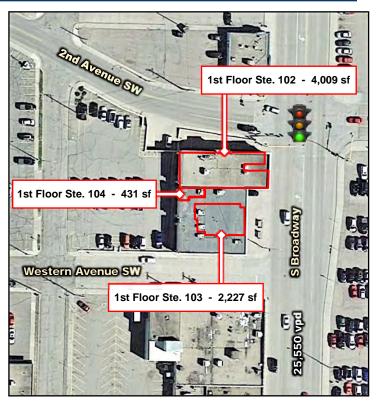

# Property Aerial

### **Midtown Plaza**

Duemelands Commercial Real Estate 301 E. Thayer Avenue - Bismarck, ND 58501 Phone: (701) 221-2222 www.duemelands.com Jill Duemeland, CCIM CEO & President Phone: 701.221.9033 jill@duemelands.com

### **Available Spaces**

- Suite 102 4,009 sf
- Suite 103 2,227 sf
- Suite 104 431 sf (available 5/1/21)