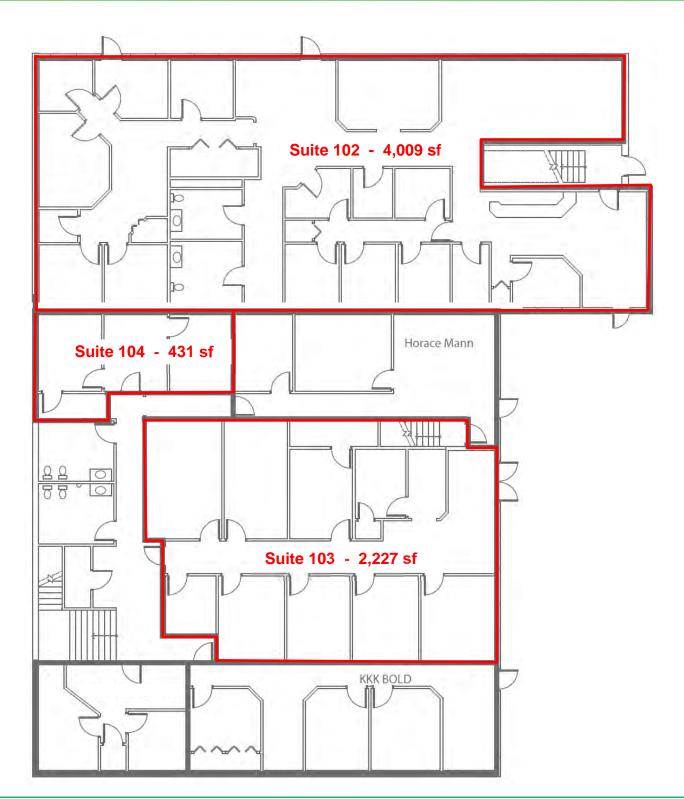

# - Floorplan - First Floor

Midtown Plaza

Duemelands Commercial Real Estate 301 E. Thayer Avenue - Bismarck, ND 58501 Phone: (701) 221-2222 www.duemelands.com Jill Duemeland, CCIM CEO & President Phone: 701.221.9033 jill@duemelands.com April Eide, CCIM Vice President of Brokerage Direct: 701.223.5863 april@duemelands.com

### **Available Spaces**

- Suite 102 4,009 sf
- Suite 103 2,227 sf
- Suite 104 431 sf (available 5/1/21)