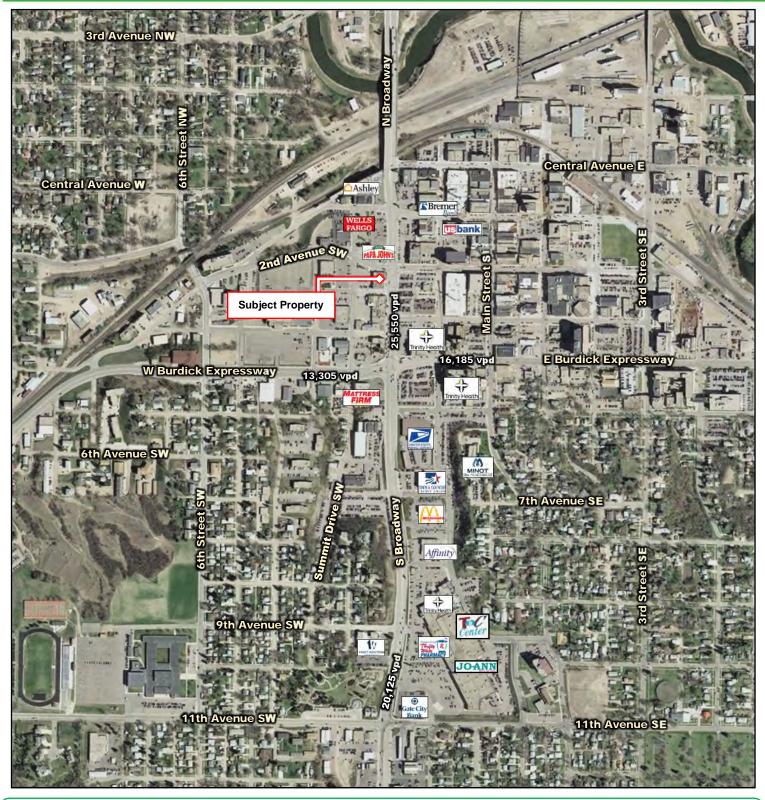

# Property Aerial

### **Midtown Plaza**

Duemelands Commercial Real Estate 301 E. Thayer Avenue - Bismarck, ND 58501 Phone: (701) 221-2222 www.duemelands.com Jill Duemeland, CCIM CEO & President Phone: 701.221.9033 jill@duemelands.com

### **Property Highlights**

- 1st floor suites
- Located on the corner of S Broadway and 2nd Avenue SW
- Signalized intersection
- 25,550 vpd along S Broadway (2019)
- Large parking lot
- Located 1 block north of the Trinity Hospital and Health Center