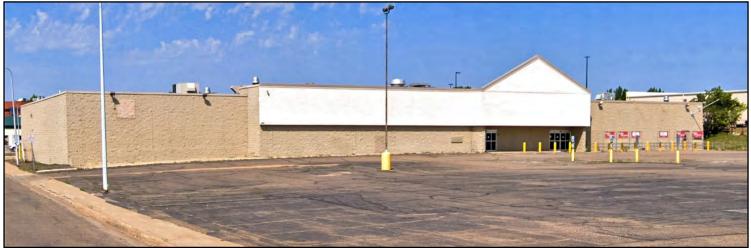

# Commercial Building for Sale

#### **Property Information**

- 37,918 sf Building
- Freestanding
- Building & pylon signage
- 2 Dock doors
- 2.59 acre (112,802 sf) lot
- Zoned CC Community Commercial