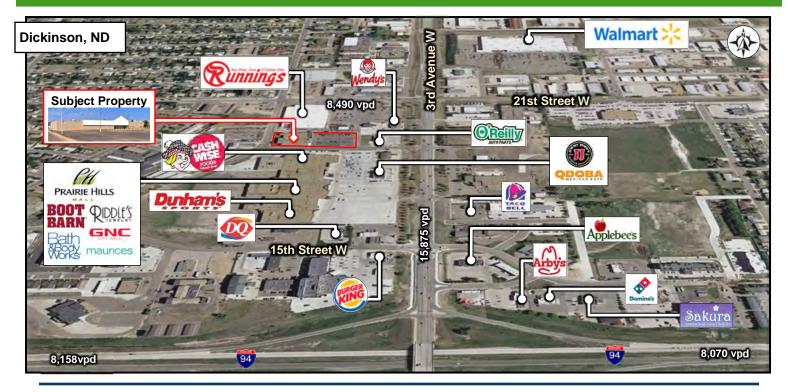

#### **Area Information**

- Access from 18th Street W
- Visibility from 3rd Avenue W (15,875 vpd)
- Located close to Prairie Hills Mall, CashWise Foods, Dunham's Sports, Runnings, & Walmart

Duemelands Commercial Real Estate 301 E. Thayer Avenue - Bismarck, ND 58501 Phone: (701) 221-2222 www.duemelands.com