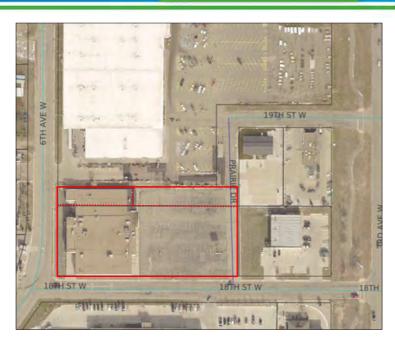

## Current Floorplan

Commercial Building for Sale

Duemelands Commercial Real Estate 301 E. Thayer Avenue - Bismarck, ND 58501 Phone: (701) 221-2222 www.duemelands.com Jill Duemeland, CCIM CEO & President Phone: 701.221.9033 jill@duemelands.com