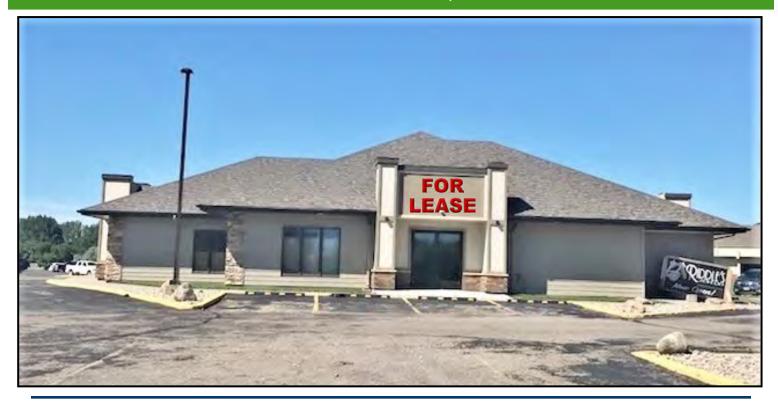

## Office | Retail | Medical Space for Lease

1420 24th Avenue SW - Minot, North Dakota

### **Lease Rate Negotiable**

#### **Property Highlights**

- Up to 1,512 sf available to Lease
- Newly remodeled
- Abundant parking
- Pylon & building signage available
- Potential uses include offices, retail, or medical