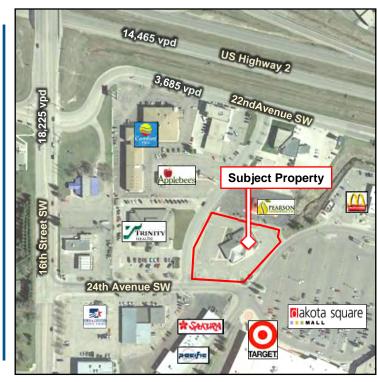

# **Property Location Aerial**

Office | Retail | Medical

**Duemelands Commercial Real Estate** 

301 E. Thayer Avenue - Bismarck, ND 58501 Phone: (701) 221-2222

www.duemelands.com

Jill Duemeland, CCIM CEO & President

### **Area Highlights**

- ◆ Located on Dakota Square Mall Ring Road
- Easy access to 16<sup>th</sup> Street SW & Hwy 2
- 18,225 vpd on 16th Street SW

Duemelands Commercial Real Estate

301 E. Thayer Avenue - Bismarck, ND 58501 Phone: (701) 221-2222 www.duemelands.com Jill Duemeland, CCIM
CEO & President
Phone: 701.221.9033
jill@duemelands.com