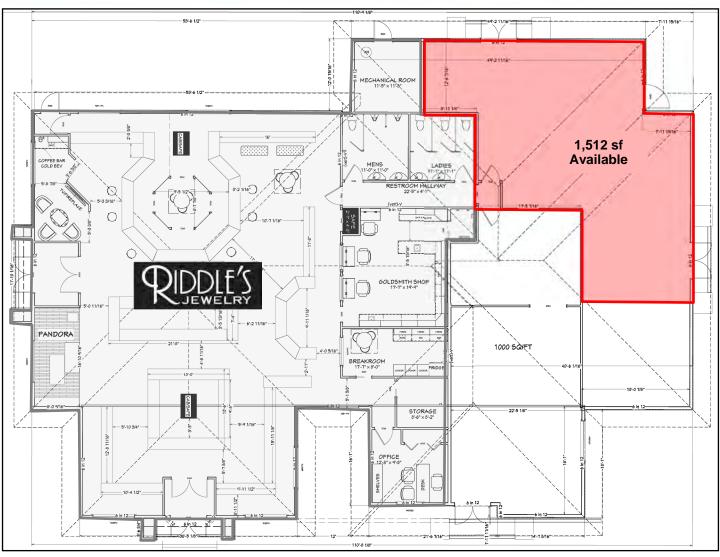

# Building Floorplan

#### **Property Highlights**

- Up to 1,512 sf available to Lease
- Newly remodeled
- Abundant parking
- Pylon & building signage available
- Potential uses include offices, retail, or medical