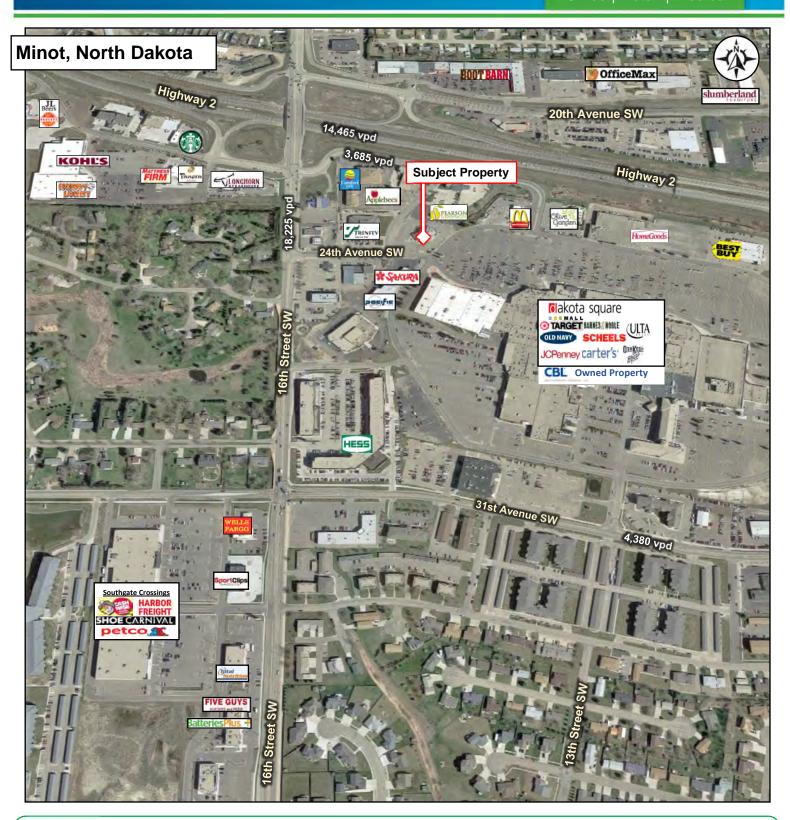

# **Property Location Aerial**

Office | Retail | Medical

**Duemelands Commercial Real Estate** 

301 E. Thayer Avenue - Bismarck, ND 58501 Phone: (701) 221-2222

www.duemelands.com

Jill Duemeland, CCIM CEO & President

### **Area Highlights**

- ◆ Located on Dakota Square Mall Ring Road
- Easy access to 16<sup>th</sup> Street SW & Hwy 2
- 18,225 vpd on 16th Street SW

Duemelands Commercial Real Estate

301 E. Thayer Avenue - Bismarck, ND 58501 Phone: (701) 221-2222 www.duemelands.com Jill Duemeland, CCIM
CEO & President
Phone: 701.221.9033
jill@duemelands.com