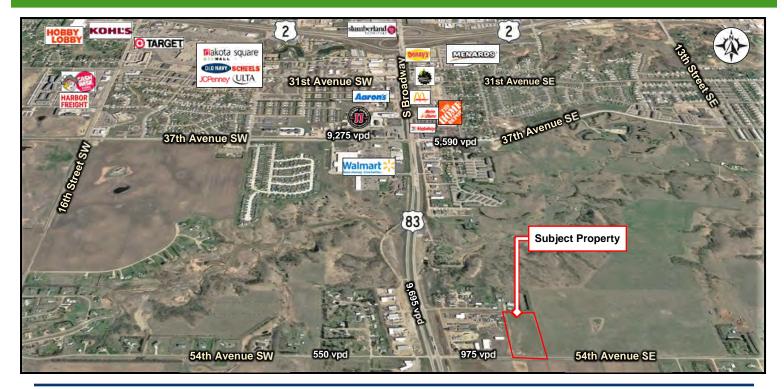

#### **Property Information**

- 7.33 acres (319,281 sf)
- Zoned C2 General Commercial
- Lot 2, Hase 2nd Addition
- Parcel # AF01.032.000.0020

#### **Location Information**

- Rectangular lot Approx. 389' x 826'
- Easy access to US Highway 83
- Located along 54th Avenue SE
- Outside Minot city limits

Duemelands Commercial Real Estate 301 E. Thayer Avenue - Bismarck, ND 58501 Phone: (701) 221-2222 www.duemelands.com Jill Duemeland, CCIM CEO & President Phone: 701.221.9033 jill@duemelands.com April Eide, CCIM Vice President of Brokerage Direct: 701.223.5863 april@duemelands.com