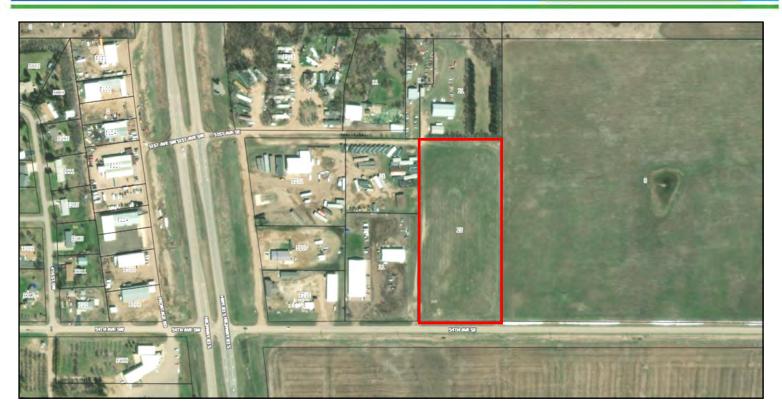

#### **Property Information**

- 7.33 acres (319,281 sf)
- Zoned C2 General Commercial
- Lot 2, Hase 2nd Addition
- Parcel # AF01.032.000.0020

#### **Location Information**

- Rectangular lot Approx. 389' x 826'
- Easy access to US Highway 83
- Located along 54th Avenue SE
- Outside Minot city limits

Duemelands Commercial Real Estate 301 E. Thayer Avenue - Bismarck, ND 58501 Phone: (701) 221-2222 www.duemelands.com Jill Duemeland, CCIM CEO & President Phone: 701.221.9033 jill@duemelands.com April Eide, CCIM Vice President of Brokerage Direct: 701.223.5863 april@duemelands.com