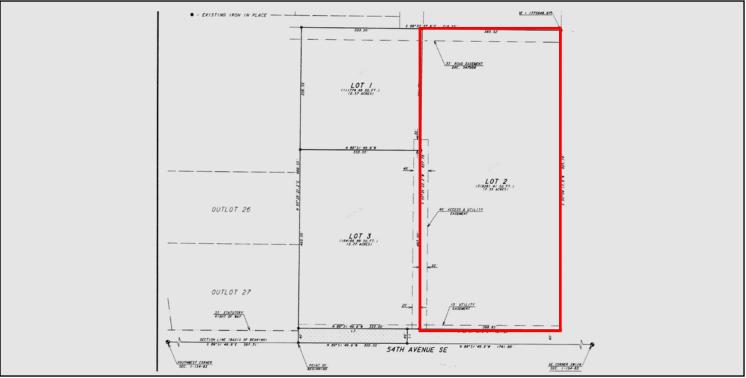

# Property Plat

#### **Property Information**

- 7.33 acres (319,281 sf)
- Zoned C2 General Commercial
- Lot 2, Hase 2nd Addition
- Parcel # AF01.032.000.0020

#### **Location Information**

- Rectangular lot Approx. 389' x 826'
- Easy access to US Highway 83
- Located along 54th Avenue SE
- Outside Minot city limits

Duemelands Commercial Real Estate 301 E. Thayer Avenue - Bismarck, ND 58501 Phone: (701) 221-2222 www.duemelands.com Jill Duemeland, CCIM CEO & President Phone: 701.221.9033 jill@duemelands.com April Eide, CCIM Vice President of Brokerage Direct: 701.223.5863 april@duemelands.com