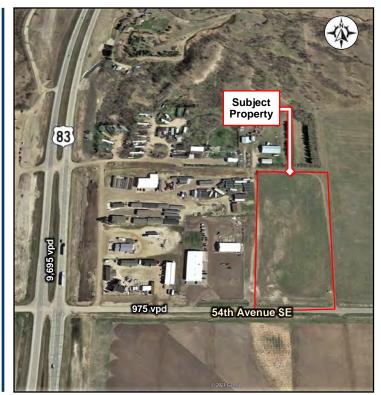

#### **Property Information**

- 7.33 acres (319,281 sf)
- Zoned C2 General Commercial
- Lot 2, Hase 2nd Addition
- Parcel # AF01.032.000.0020

#### **Location Information**

- Rectangular lot Approx. 389' x 826'
- Easy access to US Highway 83
- Located along 54th Avenue SE
- Outside Minot city limits

Duemelands Commercial Real Estate 301 E. Thayer Avenue - Bismarck, ND 58501 Phone: (701) 221-2222 www.duemelands.com Jill Duemeland, CCIM CEO & President Phone: 701.221.9033 jill@duemelands.com April Eide, CCIM Vice President of Brokerage Direct: 701.223.5863 april@duemelands.com