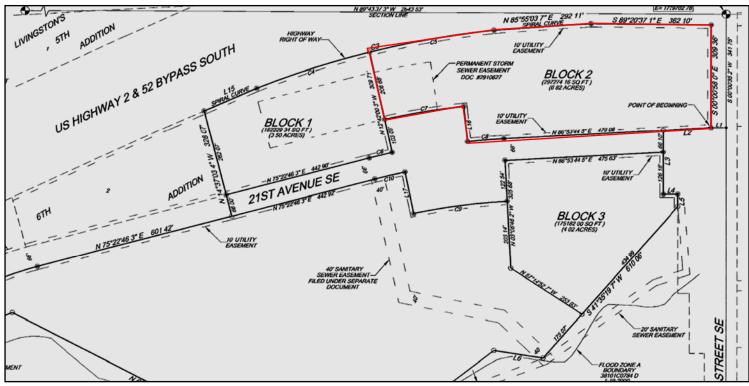

# Property Plat

### **Property Information**

- 6.82 acres (297,274 sf)
- Zoned C2 General Commercial
- ♦ Block 2, Livingston's 7th Addition
- Parcel # MI36.D21.020.0000