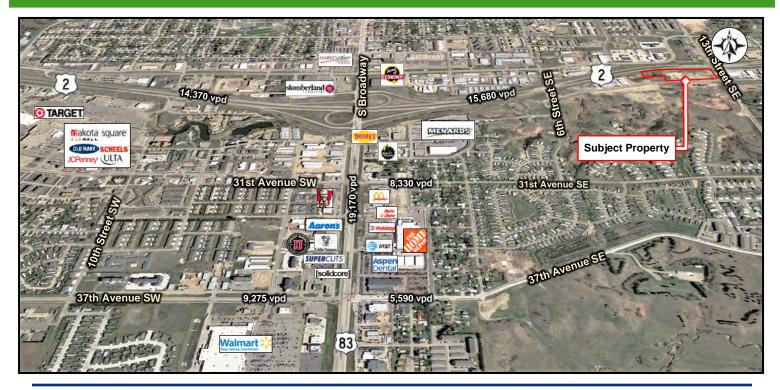

#### **Location Information**

- Visibility from US Highway 2
- Located at intersection of 21st Avenue SE & 13th Street SE
- Easy access to signalized intersection of US Highway 2 & 13th Street SE

Duemelands Commercial Real Estate 301 E. Thayer Avenue - Bismarck, ND 58501 Phone: (701) 221-2222 www.duemelands.com Jill Duemeland, CCIM CEO & President Phone: 701.221.9033 jill@duemelands.com April Eide, CCIM Vice President of Brokerage Direct: 701.223.5863 april@duemelands.com