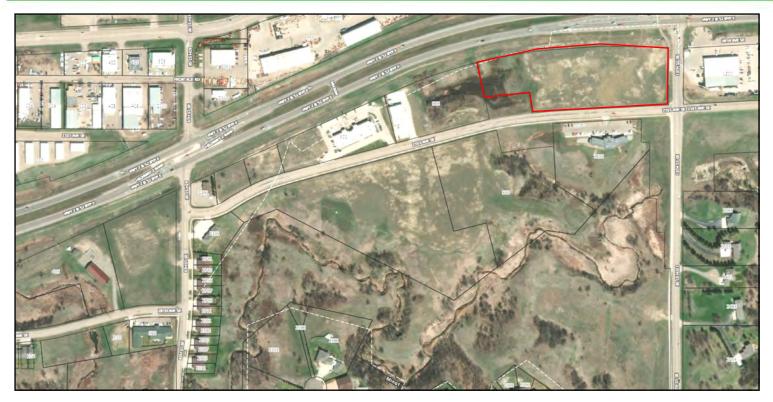

#### **Location Information**

- Visibility from US Highway 2
- Located at intersection of 21st Avenue SE & 13th Street SE
- Easy access to signalized intersection of US Highway 2 & 13th Street SE

Duemelands Commercial Real Estate 301 E. Thayer Avenue - Bismarck, ND 58501 Phone: (701) 221-2222 www.duemelands.com Jill Duemeland, CCIM CEO & President Phone: 701.221.9033 jill@duemelands.com April Eide, CCIM Vice President of Brokerage Direct: 701.223.5863 april@duemelands.com