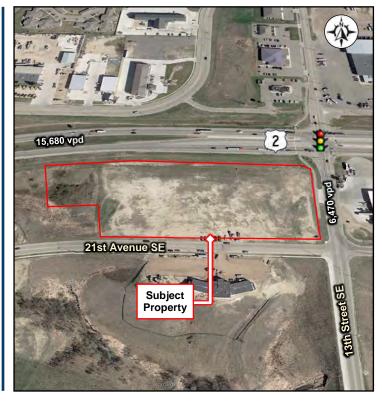

### **Property Information**

- 6.82 acres (297,274 sf)
- Zoned C2 General Commercial
- ♦ Block 2, Livingston's 7th Addition
- Parcel # MI36.D21.020.0000

#### **Location Information**

- Visibility from US Highway 2
- Located at intersection of 21st Avenue SE & 13th Street SE
- Easy access to signalized intersection of US Highway 2 & 13th Street SE

Duemelands Commercial Real Estate 301 E. Thayer Avenue - Bismarck, ND 58501 Phone: (701) 221-2222 www.duemelands.com Jill Duemeland, CCIM CEO & President Phone: 701.221.9033 jill@duemelands.com April Eide, CCIM Vice President of Brokerage Direct: 701.223.5863 april@duemelands.com