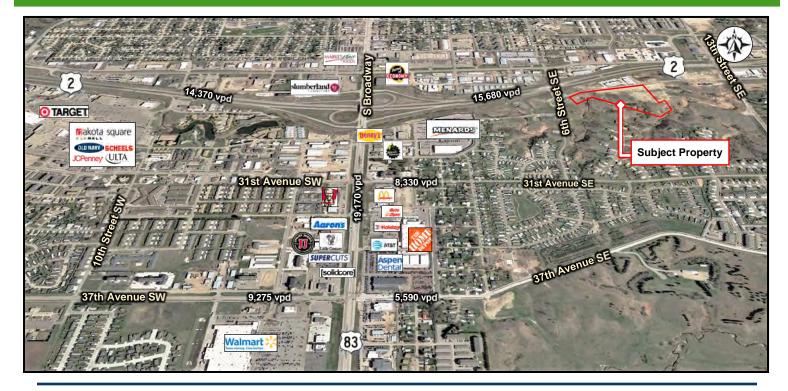

#### **Property Information**

- 11.93 acres (519,457 sf)
- Zoned C2 General Commercial
- Lot 1, Livingston's 9th Addition
- Parcel # MI36.F61.000.0010

#### **Location Information**

- Located along 21st Avenue SE
- Close to Menards
- Easy access to US Highway 2, 13th Street SE, & S Broadway

Duemelands Commercial Real Estate 301 E. Thayer Avenue - Bismarck, ND 58501 Phone: (701) 221-2222 www.duemelands.com Jill Duemeland, CCIM CEO & President Phone: 701.221.9033 jill@duemelands.com April Eide, CCIM Vice President of Brokerage Direct: 701.223.5863 april@duemelands.com