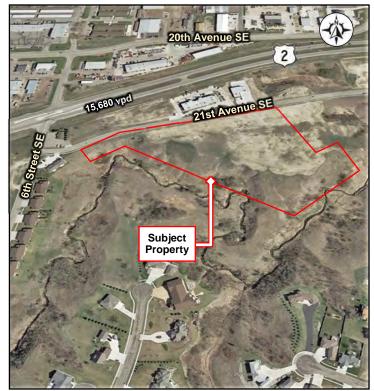

#### **Property Information**

- 11.93 acres (519,457 sf)
- Zoned C2 General Commercial
- Lot 1, Livingston's 9th Addition
- Parcel # MI36.F61.000.0010

#### **Location Information**

- Located along 21st Avenue SE
- Close to Menards
- Easy access to US Highway 2, 13th Street SE, & S Broadway

Duemelands Commercial Real Estate 301 E. Thayer Avenue - Bismarck, ND 58501 Phone: (701) 221-2222 www.duemelands.com Jill Duemeland, CCIM CEO & President Phone: 701.221.9033 jill@duemelands.com April Eide, CCIM Vice President of Brokerage Direct: 701.223.5863 april@duemelands.com