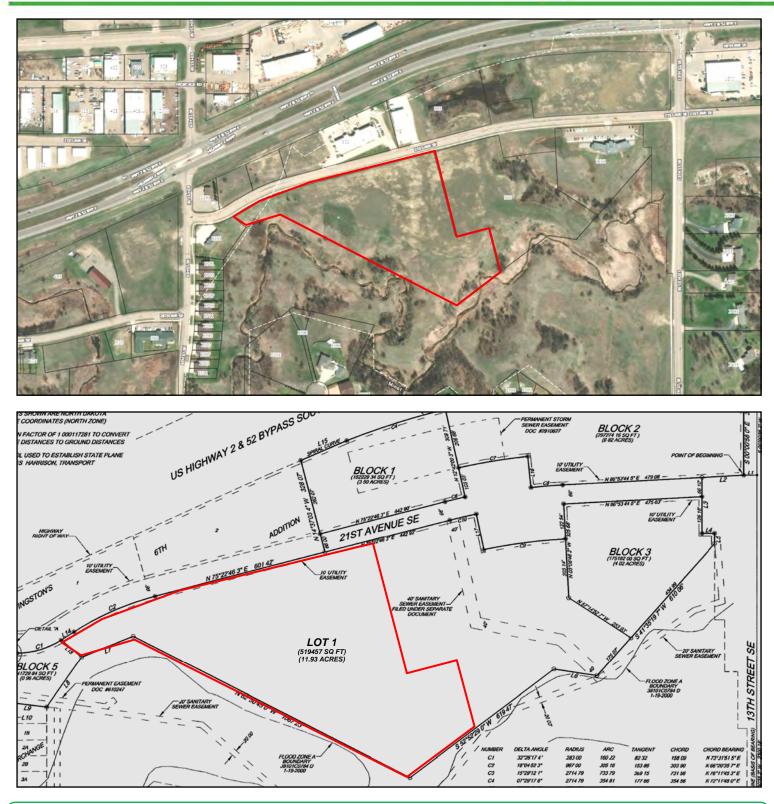

# Property Plat

### Commercial Lot

Duemelands Commercial Real Estate 301 E. Thayer Avenue - Bismarck, ND 58501 Phone: (701) 221-2222 www.duemelands.com Jill Duemeland, CCIM CEO & President Phone: 701.221.9033 jill@duemelands.com

#### **Property Information**

- 11.93 acres (519,457 sf)
- Zoned C2 General Commercial
- Lot 1, Livingston's 9th Addition
- Parcel # MI36.F61.000.0010