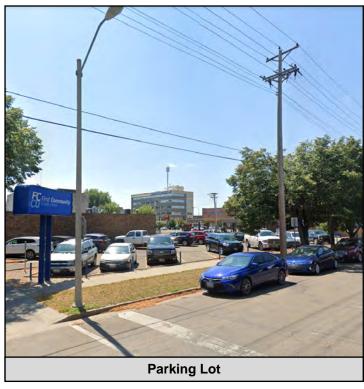

## Exterior Pictures

## **Medical | Office Building**

Duemelands Commercial Real Estate 301 E. Thayer Avenue - Bismarck, ND 58501 Phone: (701) 221-2222 www.duemelands.com

Jill Duemeland, CCIM CEO & President Phone: 701.221.9033 jill@duemelands.com

## **Property Information**

- 15,434 sf, 3-story building
- Additional Parking Lot
- Built in 1976— 1st Floor Remodel 2010
- Corner Lot N 5th Street & E Avenue A
- Zoned DF Downtown Fringe
- FCCU relocating to new Mandan location