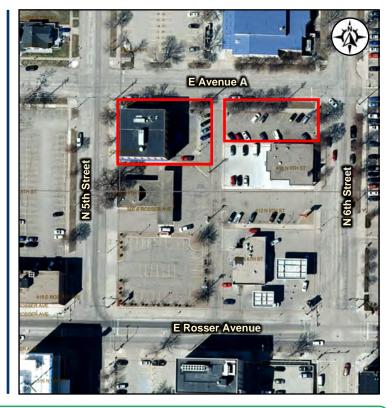

## **Property Information**

- 15,434 sf, 3-story building
- Additional Parking Lot
- Built in 1976— 1st Floor Remodel 2010
- Corner Lot N 5th Street & E Avenue A
- Zoned DF Downtown Fringe
- FCCU relocating to new Mandan location

#### **Property Highlights**

- Drive thru
- ◆ Elevator
- Additional \$5,751 monthly income.
- Located within the Medical District
- Near Burleigh County Courthouse

**Duemelands Commercial Real Estate** 301 E. Thayer Avenue - Bismarck, ND 58501 Phone: (701) 221-2222 **www.duemelands.com**  Jill Duemeland, CCIM CEO & President Phone: 701.221.9033 jill@duemelands.com

#### Address:

425 N 5th Street Bismarck, North Dakota

#### **Legal Description:**

Lot 1 less W10' & N30' of Lot 3 & all Lot 4 less E10' for alley Block 25
Northern Pacific 2nd Addition
City of Bismarck

City of Bismarck County of Burleigh State of North Dakota