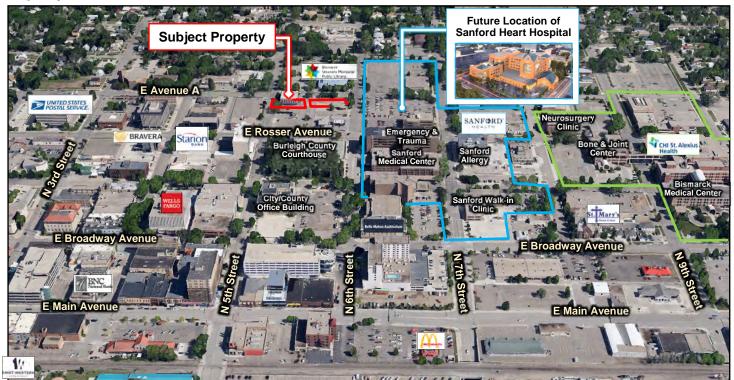

## **Property Aerial**

**Duemelands Commercial Real Estate** 301 E. Thayer Avenue - Bismarck, ND 58501 Phone: (701) 221-2222 **www.duemelands.com**  Jill Duemeland, CCIM CEO & President Phone: 701.221.9033 jill@duemelands.com

# Property Aerial

## **Medical | Office Building**