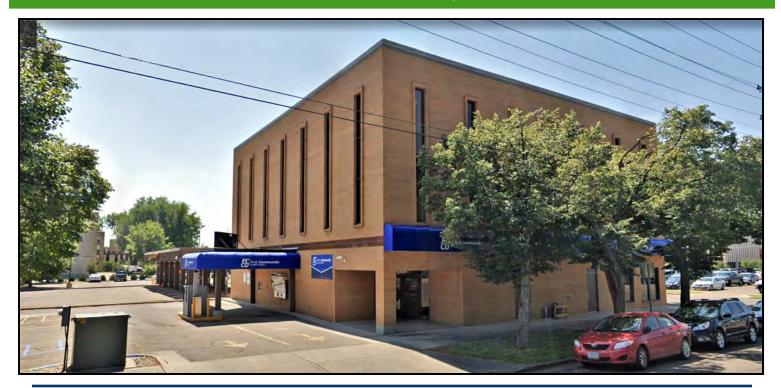

# Medical | Office Building for Sale

## 425 N 5th Street - Bismarck, North Dakota

**Sale Price: \$2,150,000** (\$139 psf)

## **Property Information**

- 15,434 sf, 3-story building
- Additional Parking Lot
- Built in 1976— 1st Floor Remodel 2010
- Corner Lot N 5th Street & E Avenue A
- Zoned DF Downtown Fringe
- FCCU relocating to new Mandan location

#### **Property Highlights**

- Drive thru
- ◆ Elevator
- Additional \$5,751 monthly income.
- Located within the Medical District
- Near Burleigh County Courthouse

**Duemelands Commercial Real Estate** 301 E. Thayer Avenue - Bismarck, ND 58501 Phone: (701) 221-2222 **www.duemelands.com**  Jill Duemeland, CCIM CEO & President Phone: 701.221.9033 jill@duemelands.com