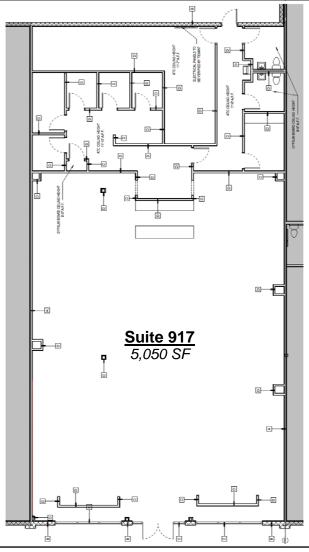

# → Suite 917

### Retail Space for Lease

**Duemelands Commercial Real Estate** 301 E. Thayer Avenue - Bismarck, ND 58501 Phone: (701) 221-2222 www.duemelands.com Jill Duemeland, CCIM CEO & President Phone: 701.221.9033 jill@duemelands.com