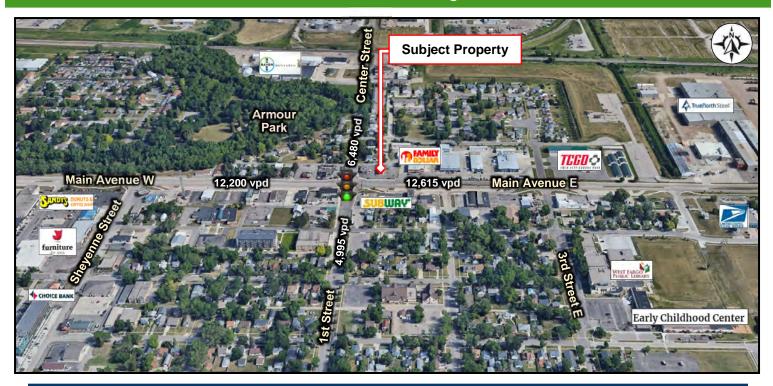

#### **Property Highlights**

- ♦ Existing Drive-thru
- New roof installed in 2019
- Located at signalized intersection
  - ♦ 12,615 vpd along Main Avenue E
  - ♦ 6,480 vpd along Center Street

Duemelands Commercial Real Estate 301 E. Thayer Avenue - Bismarck, ND 58501 Phone: (701) 221-2222 www.duemelands.com Jill Duemeland, CCIM CEO & President Phone: 701.221.9033 jill@duemelands.com April Eide, CCIM Vice President of Brokerage Direct: 701.223.5863 april@duemelands.com

#### **Property Information**

- ♦ 1,763 sf building
- ◆ 27,400 sf (0.63 acre) lot
- Highly visible Signage
- 34 parking spaces
- Zoned C Light Commercial