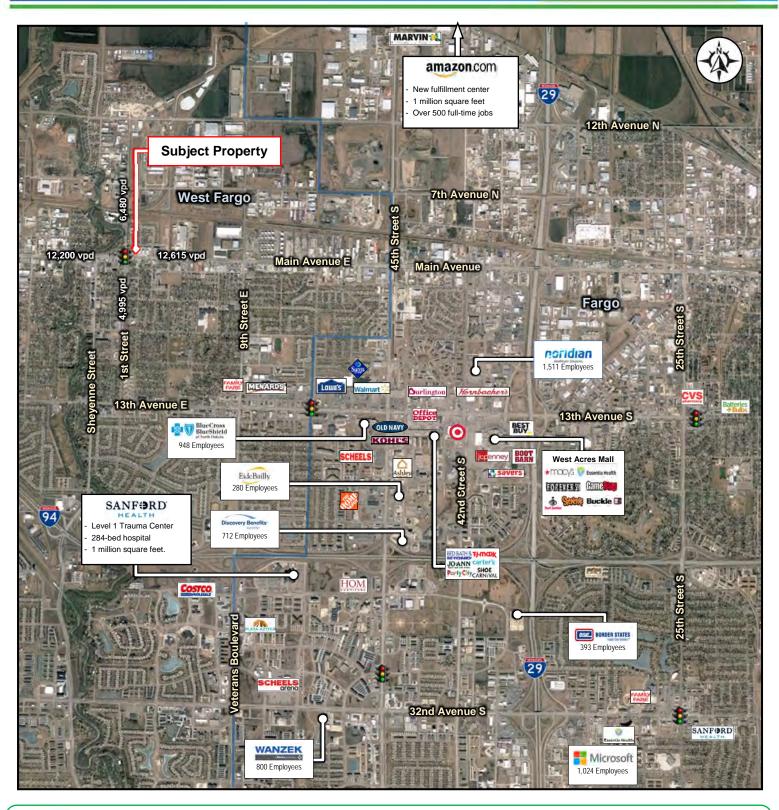

| 3,695    | 18,509   | 48,191   |
| Average Household Income:                    | \$73,224 | \$83,845 | \$80,419 |
| Population w/ \$50K+<br>Income:              | 2,333    | 11,692   | 28,143   |
| Percent of Population w/ Associates Degree+: | 42.0     | 49.9%    | 53.5%    |
| Number of<br>Employees:                      | 5,073    | 41,376   | 92,616   |
| Number of Businesses:                        | 404      | 2,258    | 5,084    |



**Duemelands Commercial Real Estate** 301 E. Thayer Avenue - Bismarck, ND 58501 Phone: (701) 221-2222 www.duemelands.com Jill Duemeland, CCIM CEO & President Phone: 701.221.9033 jill@duemelands.com April Eide, CCIM Vice President of Brokerage Direct: 701.223.5863 april@duemelands.com

# West Fargo / Fargo Aerial

### Commercial Building for Sale





Duemelands Commercial Real Estate 301 E. Thayer Avenue - Bismarck, ND 58501 Phone: (701) 221-2222 www.duemelands.com Jill Duemeland, CCIM CEO & President Phone: 701.221.9033 jill@duemelands.com April Eide, CCIM Vice President of Brokerage Direct: 701.223.5863 april@duemelands.com