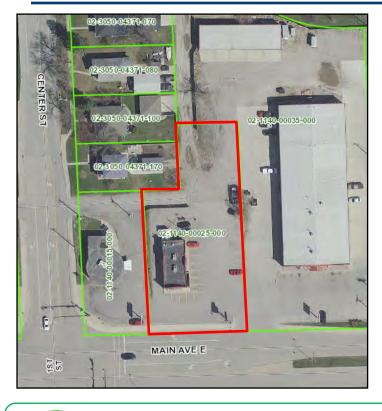

#### **Property Identification**

Address:

110 Main Avenue E West Fargo, North Dakota

**Legal Description:** 

Lot 2, Block 1

Main Avenue Subdivision

City of West Fargo

County of Cass

State of North Dakota

PID:

02-1140-00025-000