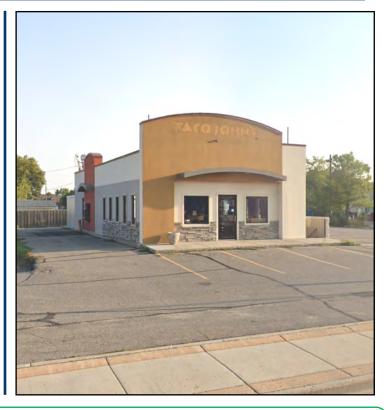

#### **Property Identification**

Address:

110 Main Avenue E West Fargo, North Dakota

**Legal Description:** 

Lot 2, Block 1

Main Avenue Subdivision

City of West Fargo

County of Cass

### **Property Details**

**Building Size:** 

1,763 sf

**Built:** 

1986

Lot Area:

27,400 sf (0.63 acres)

Zoned: