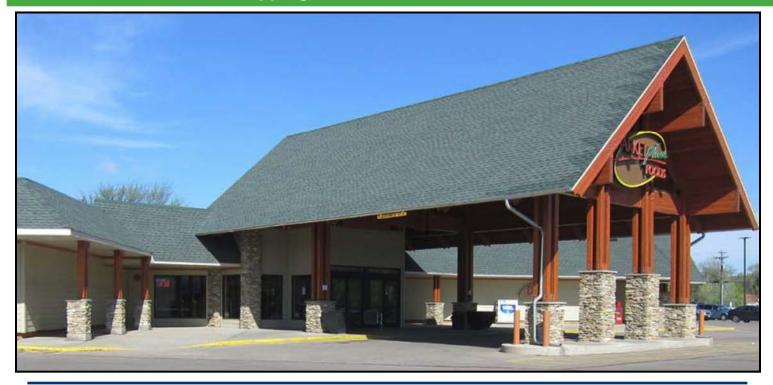

## Office | Retail Space for Lease

Arrowhead Shopping Center - 1600 2<sup>nd</sup> Avenue SW, Minot, ND

## **Call for Lease Rates Property Highlights**

- **Arrowhead Mall** 
  - Corner of 16<sup>th</sup> St. SW & 2<sup>nd</sup> Ave. SW
  - 11,535 vpd on 16th Street SW
- **Grocery Anchored Marketplace Foods**
- **Great Signage & Ample Parking**
- **Available Suites** 
  - Suite 06 1.416 sf
  - Suite 30 1,243 sf