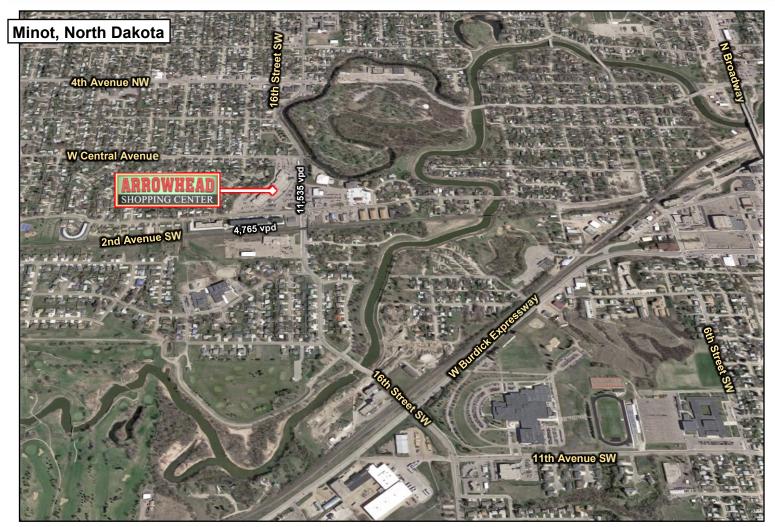

## Property Location

Office | Retail Space

**Duemelands Commercial Real Estate** 301 E. Thayer Avenue - Bismarck, ND 58501 Phone: (701) 221-2222 **www.duemelands.com** 

Jill Duemeland, CCIM CEO & President Direct: 701.221.9033 jill@duemelands.com **April Eide, CCIM** *VP of Brokerage*Phone: 701.223.5863
april@duemelands.com

## **Call for Lease Rates Property Highlights**

- **Arrowhead Mall** 
  - Corner of 16<sup>th</sup> St. SW & 2<sup>nd</sup> Ave. SW
  - 11,535 vpd on 16th Street SW
- **Grocery Anchored Marketplace Foods**
- **Great Signage & Ample Parking**
- **Available Suites** 
  - Suite 06 1.416 sf
  - Suite 30 1,243 sf