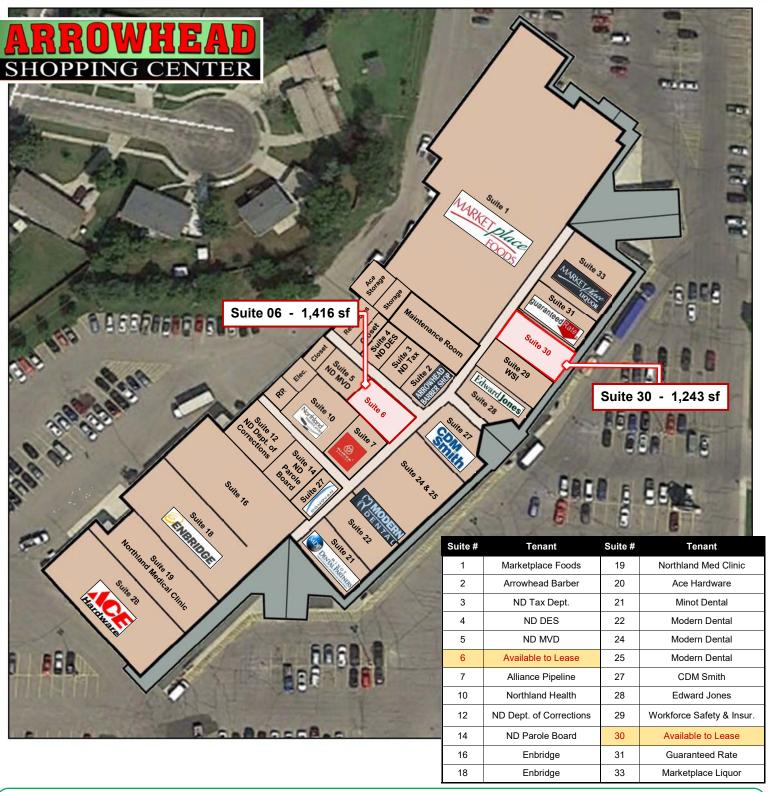

## Floorplan & Tenant List

Office | Retail Space

**Duemelands Commercial Real Estate** 301 E. Thayer Avenue - Bismarck, ND 58501 Phone: (701) 221-2222 www.duemelands.com Jill Duemeland, CCIM CEO & President Direct: 701.221.9033 jill@duemelands.com April Eide, CCIM VP of Brokerage Phone: 701.223.5863 april@duemelands.com

## **Call for Lease Rates Property Highlights**

- **Arrowhead Mall** 
  - Corner of 16<sup>th</sup> St. SW & 2<sup>nd</sup> Ave. SW
  - 11,535 vpd on 16th Street SW
- **Grocery Anchored Marketplace Foods**
- **Great Signage & Ample Parking**
- **Available Suites** 
  - Suite 06 1.416 sf
  - Suite 30 1,243 sf