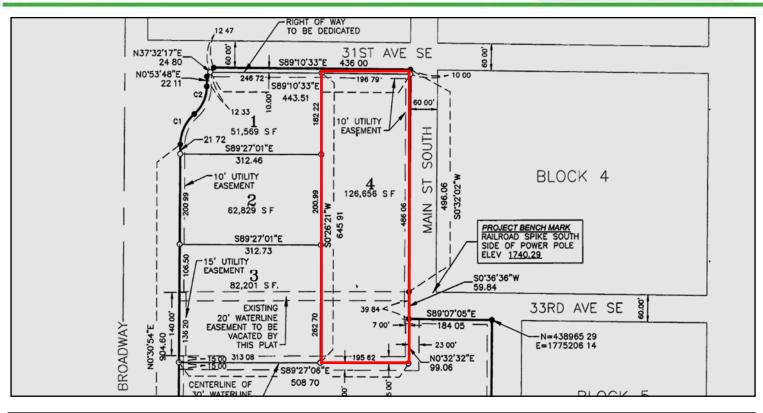

#### **Property Information**

- 2.91 acres (126,656 sf)
- Rectangular Lot 196' x 646'
- Zoned C2 General Commercial
- Lot 4, Block1, Broadway Center 1st Addition
- Parcel # MI36.D41.010.0040

# Property Plat

**Commercial Lot** 

Duemelands Commercial Real Estate 301 E. Thayer Avenue - Bismarck, ND 58501 Phone: (701) 221-2222 www.duemelands.com Jill Duemeland, CCIM CEO & President Phone: 701.221.9033 jill@duemelands.com