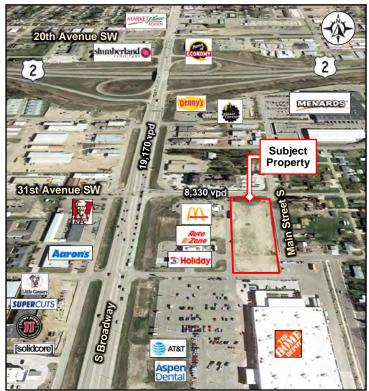

#### **Property Information**

- 2.91 acres (126,656 sf)
- Rectangular Lot 196' x 646'
- Zoned C2 General Commercial
- Lot 4, Block1, Broadway Center 1st Addition
- Parcel # MI36.D41.010.0040

#### **Location Information**

- Located immediately north of Home Depot along Main Street S & 31st Avenue SE
- East of McDonalds, AutoZone, & Holiday Stationstore

Duemelands Commercial Real Estate 301 E. Thayer Avenue - Bismarck, ND 58501 Phone: (701) 221-2222 www.duemelands.com **Jill Duemeland, CCIM** *CEO & President* Phone: 701.221.9033 jill@duemelands.com April Eide, CCIM Vice President of Brokerage Direct: 701.223.5863 april@duemelands.com