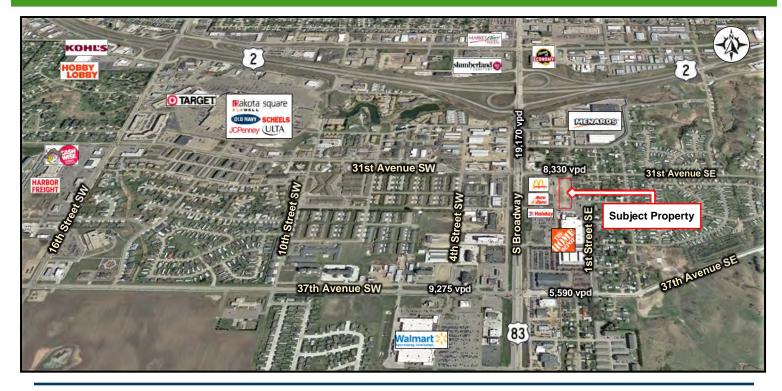

#### **Property Information**

- 2.91 acres (126,656 sf)
- Rectangular Lot 196' x 646'
- Zoned C2 General Commercial
- Lot 4, Block1, Broadway Center 1st Addition
- Parcel # MI36.D41.010.0040

#### **Location Information**

- Located immediately north of Home Depot along Main Street S & 31st Avenue SE
- East of McDonalds, AutoZone, & Holiday Stationstore

Duemelands Commercial Real Estate 301 E. Thayer Avenue - Bismarck, ND 58501 Phone: (701) 221-2222 www.duemelands.com **Jill Duemeland, CCIM** *CEO & President* Phone: 701.221.9033 jill@duemelands.com April Eide, CCIM Vice President of Brokerage Direct: 701.223.5863 april@duemelands.com