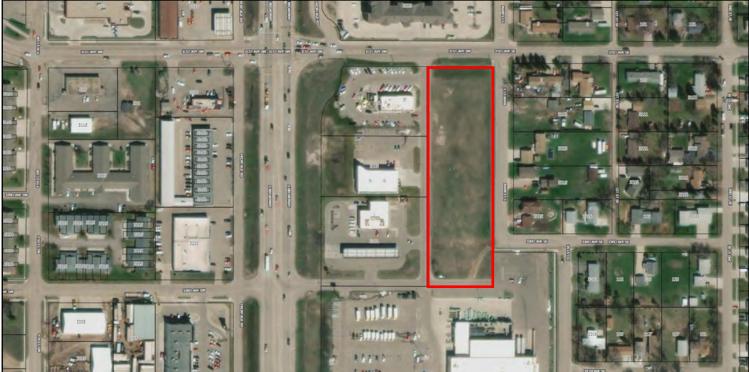

#### **Property Information**

- 2.91 acres (126,656 sf)
- Rectangular Lot 196' x 646'
- Zoned C2 General Commercial
- Lot 4, Block1, Broadway Center 1st Addition
- Parcel # MI36.D41.010.0040

#### **Location Information**

- Located immediately north of Home Depot along Main Street S & 31st Avenue SE
- East of McDonalds, AutoZone, & Holiday Stationstore

Duemelands Commercial Real Estate 301 E. Thayer Avenue - Bismarck, ND 58501 Phone: (701) 221-2222 www.duemelands.com **Jill Duemeland, CCIM** *CEO & President* Phone: 701.221.9033 jill@duemelands.com April Eide, CCIM Vice President of Brokerage Direct: 701.223.5863 april@duemelands.com