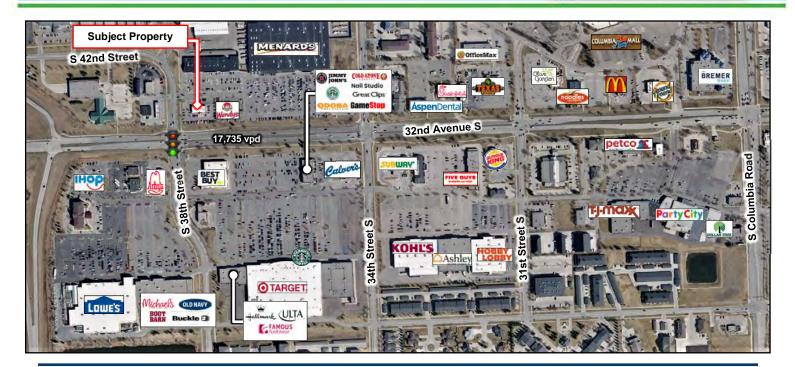

#### **Location Information**

- Signalized intersection of 32nd Avenue S & S 42nd Street
  - ♦ 17,735 vpd on 32nd Avenue S
- Located off I-29

Broker / Owner

Broker / Owner

**Duemelands Commercial Real Estate** 301 E. Thayer Avenue - Bismarck, ND 58501 Phone: (701) 221-2222 www.duemelands.com Jill Duemeland, CCIM CEO & President Phone: 701.221.9033 jill@duemelands.com April Eide, CCIM Vice President of Brokerage Direct: 701.223.5863 april@duemelands.com