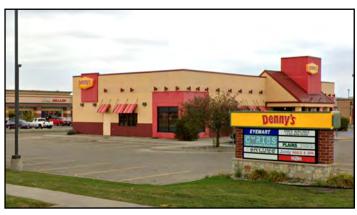

# Former Denny's for Lease

## 3770 32nd Avenue S - Grand Forks, ND

### **Property Details**

**Building Size:** 

4,576 sf

Type:

1-story / no basement

**Built:** 

2007

Lot Area:

1.183 acres (51,541 sf)

Occupancy:

Restaurant - Formerly Denny's