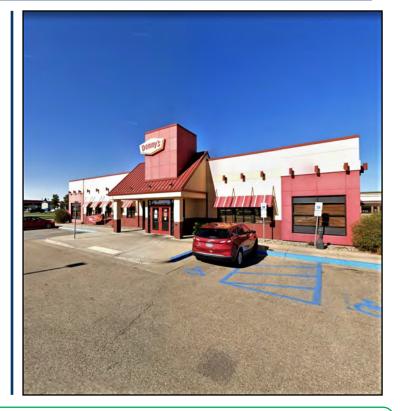

# Former Denny's for Lease

### **Property Details**

**Building Size:** 

4,576 sf

Type:

1-story / no basement

**Built:** 

2007

Lot Area:

1.183 acres (51,541 sf)

Occupancy:

Restaurant - Formerly Denny's