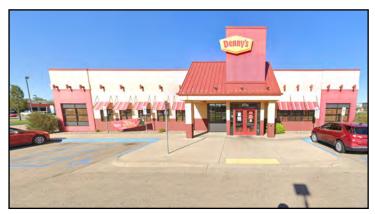

# Former Denny's for Lease

## 3770 32nd Avenue S - Grand Forks, ND

### **Property Details**

**Building Size:** 

4,576 sf

Type:

1-story / no basement

**Built:** 

2007

Lot Area:

1.183 acres (51,541 sf)

Occupancy:

Restaurant - Formerly Denny's