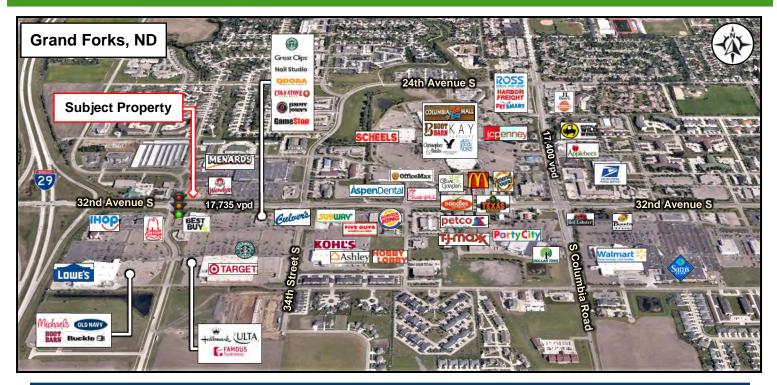

#### **Location Information**

- Signalized intersection of 32nd Avenue S & S 42nd Street
  - ♦ 17,735 vpd on 32nd Avenue S
- Located off I-29

Broker / Owner

Broker / Owner

**Duemelands Commercial Real Estate** 301 E. Thayer Avenue - Bismarck, ND 58501 Phone: (701) 221-2222 www.duemelands.com Jill Duemeland, CCIM CEO & President Phone: 701.221.9033 jill@duemelands.com April Eide, CCIM Vice President of Brokerage Direct: 701.223.5863 april@duemelands.com