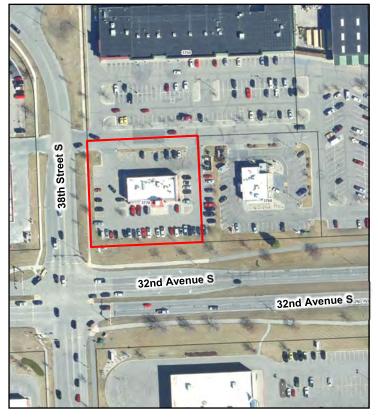

### **Property Identification**

Address:

3770 32nd Avenue S Grand Forks, North Dakota

**Legal Description:** 

Lot A (Replat of Lots 3 & 4), Block 1 Columbia Park 30th Resubdivision

City of Grand Forks County of Grand Forks State of North Dakota