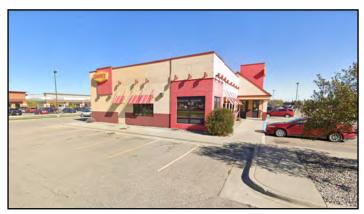

# Former Denny's for Lease

## 3770 32nd Avenue S - Grand Forks, ND

### **Property Details**

**Building Size:** 

4,576 sf

Type:

1-story / no basement

**Built:** 

2007

Lot Area:

1.183 acres (51,541 sf)

Occupancy:

Restaurant - Formerly Denny's