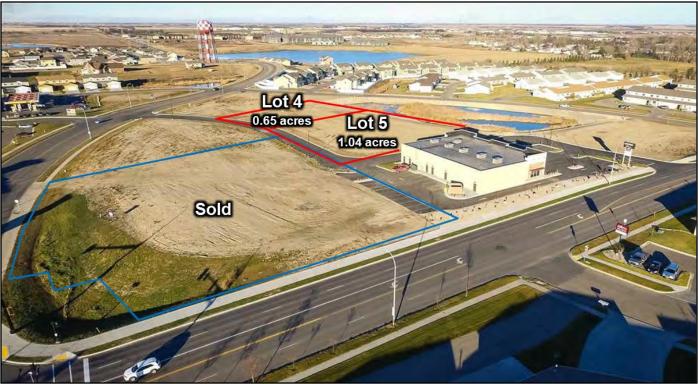

#### **Available Parcels**

- Lot 1, Lakeside 22nd Addition
  - ♦ SOLD!
- Lot 4, Lakeside 21st Addition
  - ♦ \$345,000
  - ♦ \$12.18 psf
  - ♦ 0.65 acres (28,314 sf)
- Lot 5, Lakeside 21st Addition
  - ♦ \$545,000
  - ♦ \$12.03 psf
  - ♦ 1.04 acres (45,302 sf)

### **Property Information**

- Built ready lots
- Zoned C2-General Commercial
- Lot Addresses
  - ♦ Lot 4 2220 16th Street NW
  - Lot 5 1520 21st Avenue NW