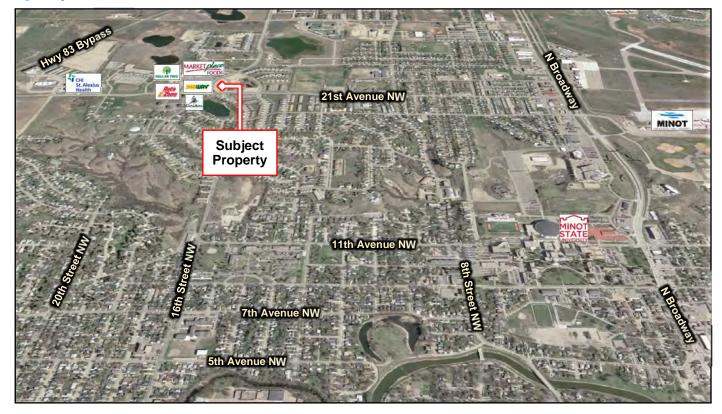

#### **Area Information**

- MarketPlace Foods, Sanford Health, White Drug, Dollar Tree, & CHI St. Alexius Medical Plaza, Caribou Coffee
- Located in an area of new growth
- Signalized intersection at 21st Avenue NW and 16th Street NW

## **Property Aerial**

**Duemelands Commercial Real Estate** 301 E. Thayer Avenue - Bismarck, ND 58501 Phone: (701) 221-2222 www.duemelands.com Jill Duemeland, CCIM CEO & President Phone: 701.221.9033 jill@duemelands.com April Eide, CCIM Vice President of Brokerage Direct: 701.223.5863 april@duemelands.com