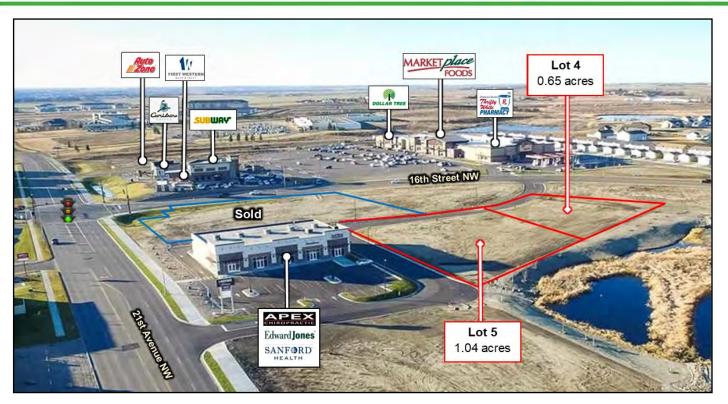

#### **Available Parcels**

- Lot 1, Lakeside 22nd Addition
  - ♦ SOLD!
- Lot 4, Lakeside 21st Addition
  - ♦ \$345,000
  - ♦ \$12.18 psf
  - ♦ 0.65 acres (28,314 sf)
- Lot 5, Lakeside 21st Addition
  - ♦ \$545,000
  - ♦ \$12.03 psf
  - ♦ 1.04 acres (45,302 sf)

### **Property Information**

- Built ready lots
- Zoned C2-General Commercial
- Lot Addresses
  - ♦ Lot 4 2220 16th Street NW
  - Lot 5 1520 21st Avenue NW

#### **Area Information**

- MarketPlace Foods, Sanford Health, White Drug, Dollar Tree, & CHI St. Alexius Medical Plaza, Caribou Coffee
- Located in an area of new growth
- Signalized intersection at 21st Avenue NW and 16th Street NW