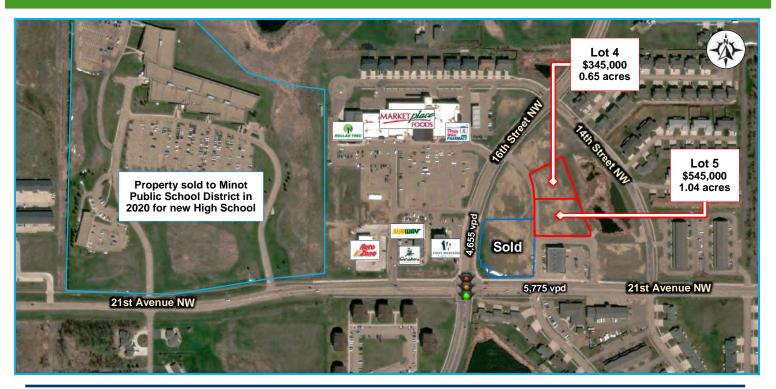

#### **Available Parcels**

- Lot 1, Lakeside 22nd Addition
  - ♦ SOLD!
- Lot 4, Lakeside 21st Addition
  - ♦ \$345,000
  - ♦ \$12.18 psf
  - ♦ 0.65 acres (28,314 sf)
- Lot 5, Lakeside 21st Addition
  - ♦ \$545,000
  - ♦ \$12.03 psf
  - ♦ 1.04 acres (45,302 sf)

### **Property Information**

- Built ready lots
- Zoned C2-General Commercial
- Lot Addresses
  - ♦ Lot 4 2220 16th Street NW
  - Lot 5 1520 21st Avenue NW

#### **Area Information**

- MarketPlace Foods, Sanford Health, White Drug, Dollar Tree, & CHI St. Alexius Medical Plaza, Caribou Coffee
- Located in an area of new growth
- Signalized intersection at 21st Avenue NW and 16th Street NW