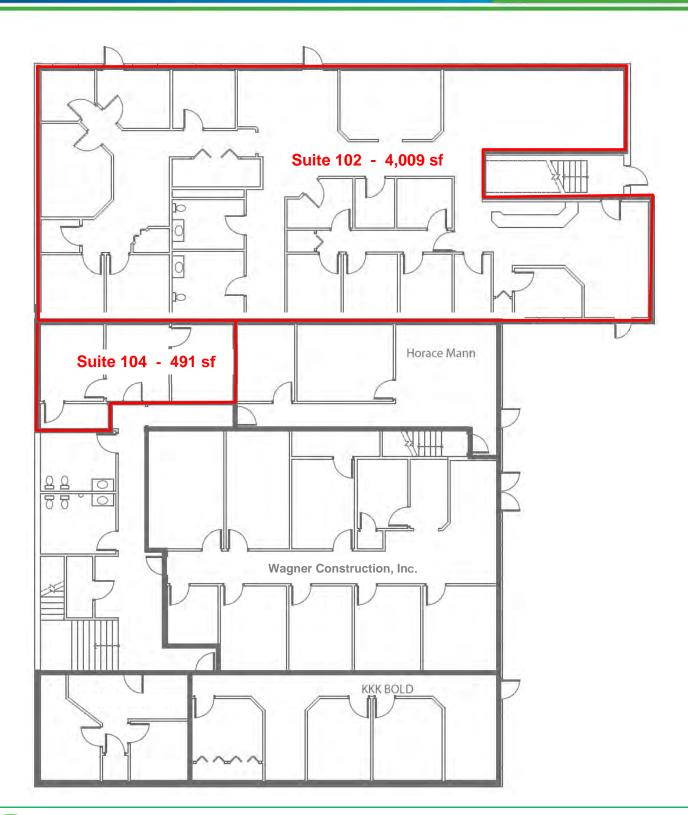

#### **Available Spaces**

- ◆ Suite 102 4,009 sf
- ◆ Suite 103 Leased
- ◆ Suite 104 491 sf

## Suite 102 - 4,009 sf

Duemelands Commercial Real Estate 301 E. Thayer Avenue - Bismarck, ND 58501 Phone: (701) 221-2222 www.duemelands.com Jill Duemeland, CCIM CEO & President Phone: 701.221.9033 jill@duemelands.com

### Suite 102 - 4,009 sf

**Duemelands Commercial Real Estate** 301 E. Thayer Avenue - Bismarck, ND 58501 Phone: (701) 221-2222 www.duemelands.com

Jill Duemeland, CCIM CEO & President Phone: 701.221.9033 jill@duemelands.com