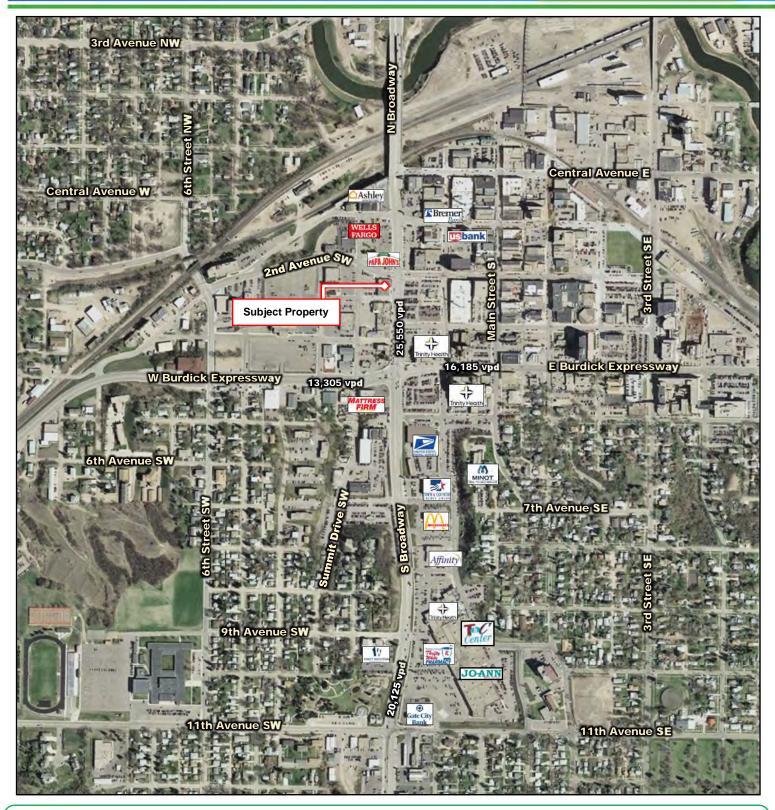

### **Property Highlights**

- ♦ 1st floor suites
- Located on the corner of S Broadway and 2nd Avenue SW
- Signalized intersection
- 25,550 vpd along S Broadway (2019)
- Large parking lot
- Located 1 block north of the Trinity Hospital and Health Center

# Property Aerial

#### Midtown Plaza

**Duemelands Commercial Real Estate** 301 E. Thayer Avenue - Bismarck, ND 58501 Phone: (701) 221-2222 www.duemelands.com Jill Duemeland, CCIM CEO & President Phone: 701.221.9033 jill@duemelands.com