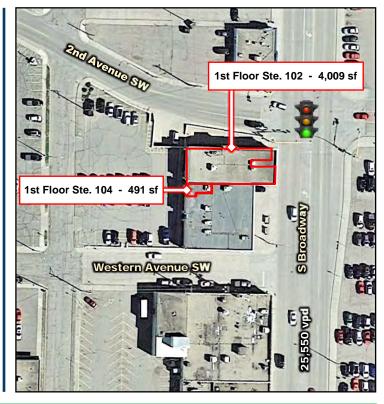

# Property Aerial

#### Midtown Plaza

**Duemelands Commercial Real Estate** 301 E. Thayer Avenue - Bismarck, ND 58501 Phone: (701) 221-2222 www.duemelands.com Jill Duemeland, CCIM CEO & President Phone: 701.221.9033 jill@duemelands.com

### **Property Highlights**

- ♦ 1st floor suites
- Located on the corner of S Broadway and 2nd Avenue SW
- Signalized intersection
- 25,550 vpd along S Broadway (2019)
- Large parking lot
- Located 1 block north of the Trinity Hospital and Health Center

#### **Available Spaces**

- ◆ Suite 102 4,009 sf
- ◆ Suite 103 Leased
- ◆ Suite 104 491 sf