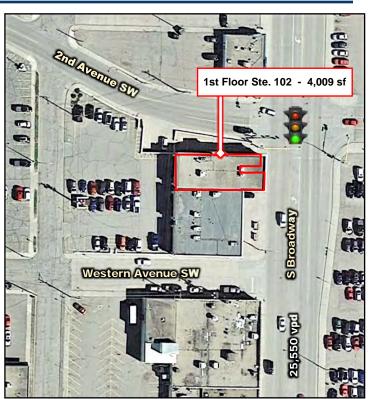

# Property Aerial

### **Midtown Plaza**

Duemelands Commercial Real Estate 301 E. Thayer Avenue - Bismarck, ND 58501 Phone: (701) 221-2222 www.duemelands.com Jill Duemeland, CCIM CEO & President Phone: 701.221.9033 jill@duemelands.com

### **Property Highlights**

- 1st floor suite
- Located on the corner of S Broadway and 2nd Avenue SW
- Signalized intersection
- 25,550 vpd along S Broadway (2019)
- Large parking lot
- Located 1 block north of the Trinity Hospital and Health Center