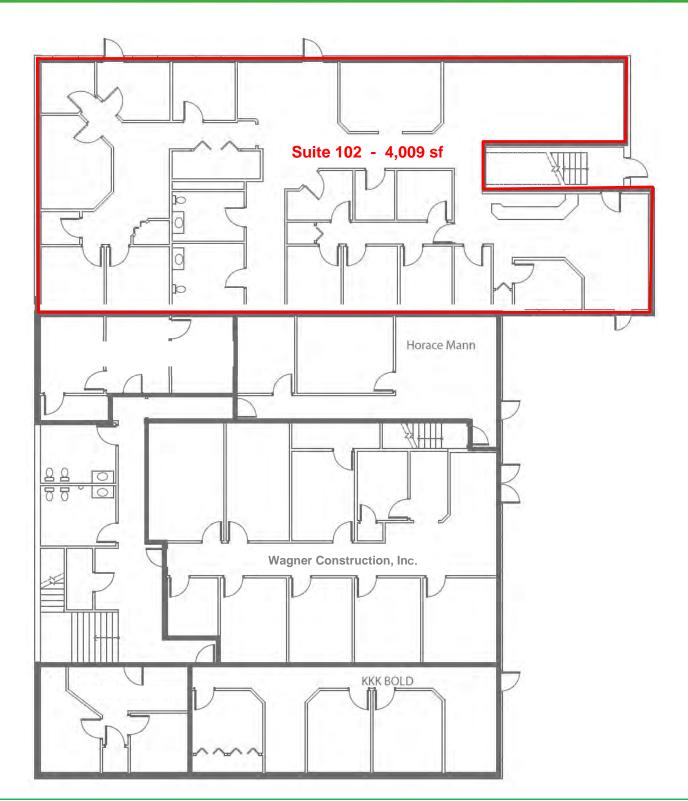

# - Floorplan - First Floor

Midtown Plaza

Duemelands Commercial Real Estate 301 E. Thayer Avenue - Bismarck, ND 58501 Phone: (701) 221-2222 www.duemelands.com Jill Duemeland, CCIM CEO & President Phone: 701.221.9033 jill@duemelands.com April Eide, CCIM Vice President of Brokerage Direct: 701.223.5863 april@duemelands.com

### **Available Spaces**

- Suite 102 4,009 sf
- Suite 103 Leased
- Suite 104 Leased

## Suite 102 - 4,009 sf

Duemelands Commercial Real Estate 301 E. Thayer Avenue - Bismarck, ND 58501 Phone: (701) 221-2222 www.duemelands.com Jill Duemeland, CCIM CEO & President Phone: 701.221.9033 jill@duemelands.com April Eide, CCIM Vice President of Brokerage Direct: 701.223.5863 april@duemelands.com