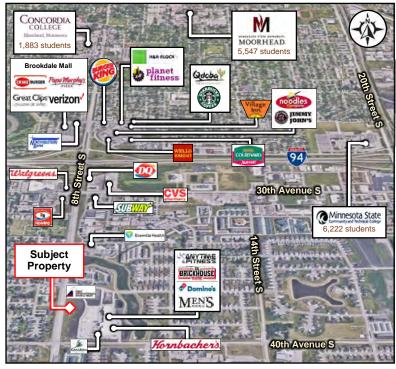

#### **Moorhead Aerial**

Minnesota State University Moorhead is an affordable, mid-sized, four-year public university. They offer 76 majors, 64 emphases and options, 11 preprofessional studies programs, 11 graduate degrees, 38 graduate and undergraduate certificates, and 31 areas of teacher licensure preparation.

#### CONCORDIA COLLEGE

Concordia College is a private liberal arts college in Moorhead, MN. It offers Bachelor of Arts, Bachelor of Music, Master of Education, and Master of Science in nutrition degrees.

With its four campuses in Detroit Lakes, Fergus Falls, Moorhead and Wadena, M State offers its communities any program or service that a region would ask of a two-year higher education institution: transfer and liberal arts, vocational and technical education.