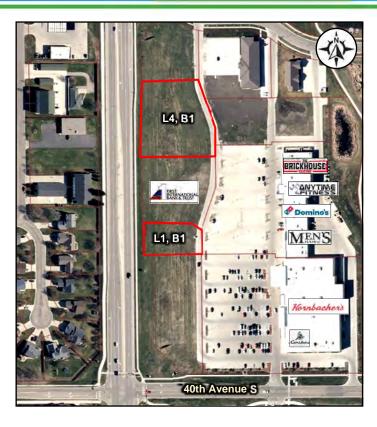

# Retail Center Outparcels for Sale

855 & 875 37th Avenue S - Moorhead, Minnesota

Sale Price: \$16.00 psf

Lot 4, Block 1: \$ 989,040
Lot 1, Block 1: \$ 329,264

# **Property Information**

◆ Lot 4, Block 1 - 1.42 ac (61,815 sf)

◆ Lot 1, Block 1 - 0.47 ac (20,579 sf)

Zoned CC - Community Commercial

### **Legal Description:**

Lot 4, Block 1 Azool 1st Addition

Lot 1, Block 1 Azool 2nd Addition

City of Moorhead County of Clay State of Minnesota