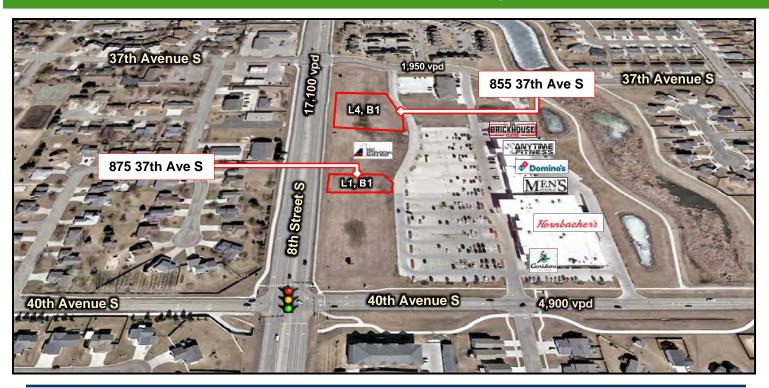

# Retail Center Outparcels for Sale

855 & 875 37th Avenue S - Moorhead, Minnesota

Sale Price: \$16.00 psf

Lot 4, Block 1: \$ 989,040
Lot 1, Block 1: \$ 329,264

# **Property Information**

◆ Lot 4, Block 1 - 1.42 ac (61,815 sf)

◆ Lot 1, Block 1 - 0.47 ac (20,579 sf)

Zoned CC - Community Commercial

# **Highlights**

High visibility along 8th Street S (17,100 vpd)

 Azool Retail Center Outparcels - anchored by Hornbacher's

#### Address:

855 & 875 37th Avenue S Moorhead, MN

### **Legal Description:**

Lot 4, Block 1 Azool 1st Addition

Lot 1, Block 1 Azool 2nd Addition

City of Moorhead County of Clay State of Minnesota