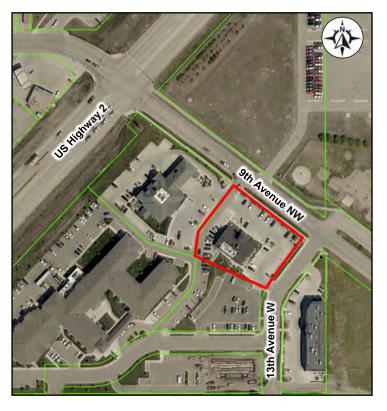

# Location Aerial

### **Location Information**

- North of CHI St. Alexius Medical Center
- Off CanAm Highway / US Highway 2
- Corner of 9th Ave NW and 13th Ave W

Duemelands Commercial Real Estate 301 E. Thayer Avenue - Bismarck, ND 58501 Phone: (701) 221-2222 www.duemelands.com