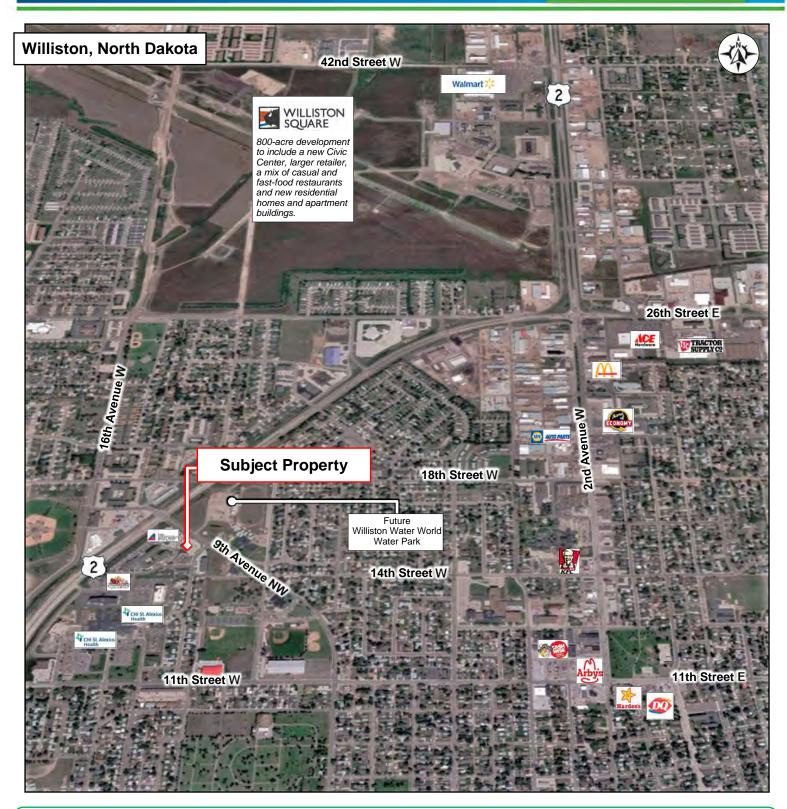

# Location Aerial

### **Location Information**

- North of CHI St. Alexius Medical Center
- Off CanAm Highway / US Highway 2
- Corner of 9th Ave NW and 13th Ave W

Duemelands Commercial Real Estate 301 E. Thayer Avenue - Bismarck, ND 58501 Phone: (701) 221-2222 www.duemelands.com