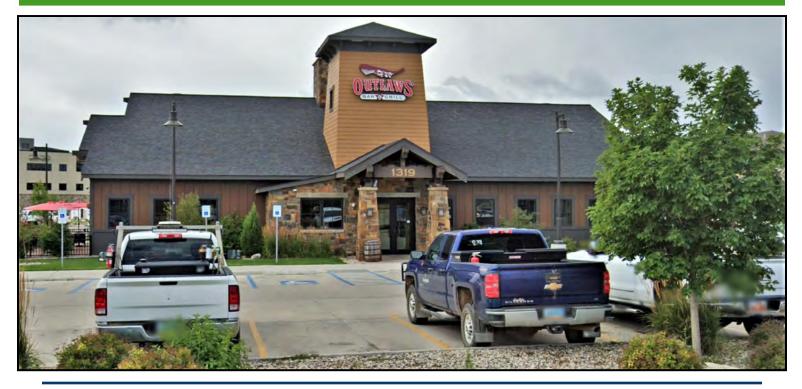

## Restaurant Building for Sale

## 1319 9th Avenue NW - Williston, North Dakota

### **Property Information**

- 5,456 sf building
- 0.989 acres (43,070 sf)
- Built in 2013
- Monument sign
- Ample parking
- Equipment not included in sale

### **Location Information**

- North of CHI St. Alexius Medical Center
- Off CanAm Highway / US Highway 2
- Corner of 9th Ave NW and 13th Ave W

Duemelands Commercial Real Estate 301 E. Thayer Avenue - Bismarck, ND 58501 Phone: (701) 221-2222 www.duemelands.com