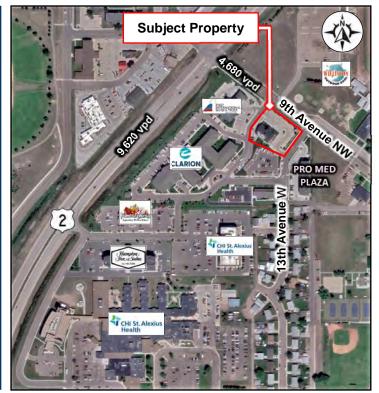

# Location Aerial

### **Location Information**

- North of CHI St. Alexius Medical Center
- Off CanAm Highway / US Highway 2
- Corner of 9th Ave NW and 13th Ave W

Duemelands Commercial Real Estate 301 E. Thayer Avenue - Bismarck, ND 58501 Phone: (701) 221-2222 www.duemelands.com