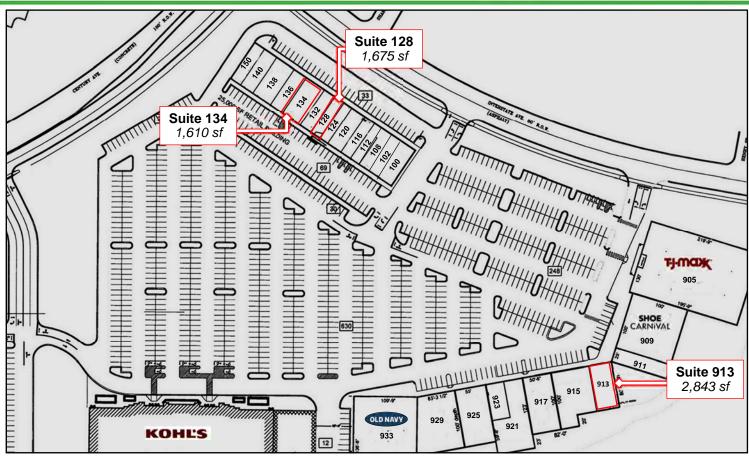

#### **Available Suites**

- Suite 128 1,675 sf
- Suite 134 1,610 sf
- Suite 913 2,843 sf
- Suite 917 Leased

## - Suite Map & List

**Retail Space for Lease** 

| Suite | Tenant                     | SF    | Suite | Tenant                           | SF     |
|-------|----------------------------|-------|-------|----------------------------------|--------|
| 100   | Evolve Salon & Spa         | 2,875 | 150   | Sally Beauty                     | 1,500  |
| 102   | SolidCore                  | 2,000 | 905   | TJ Maxx                          | 26,000 |
| 108   | Blue Apple Walk-in Clinic  | 1,350 | 909   | Shoe Carnival                    | 10,000 |
| 112   | Nardello's                 | 1,513 | 911   | Northern Lights Physical Therapy | 2,450  |
| 116   | Apricot Lane Boutique      | 2,058 | 913   | Available                        | 2,843  |
| 120   | Brennon Rossman Insurance  | 1,288 | 915   | Kobe's Japanese Cuisine          | 6,245  |
| 124   | Classy Nails               | 1,425 | 917   | CHI Urgent Care                  | 5,050  |
| 128   | Available                  | 1,675 | 921   | CHI Urgent Care                  | 4,651  |
| 132   | Martinson Family Dental    | 3,000 | 923   | Crystal Rock Healing Products    | 3,297  |
| 134   | Available                  | 1,610 | 925   | Grifols                          | 5,500  |
| 136   | Edible Arrangements        | 1,275 | 929   | Grifols                          | 7,500  |
| 138   | Jimmy John's               | 1,333 | 933   | Old Navy                         | 15,364 |
| 140   | Five Guy's Burgers & Fries | 2,300 |       |                                  |        |

## → Suite 128

- Suite 913

**Retail Space for Lease** 

Duemelands Commercial Real Estate 301 E. Thayer Avenue - Bismarck, ND 58501 Phone: (701) 221-2222 www.duemelands.com

Jill Duemeland, CCIM CEO & President Phone: 701.221.9033 jill@duemelands.com April Eide, CCIM Vice President of Brokerage Direct: 701.223.5863 april@duemelands.com