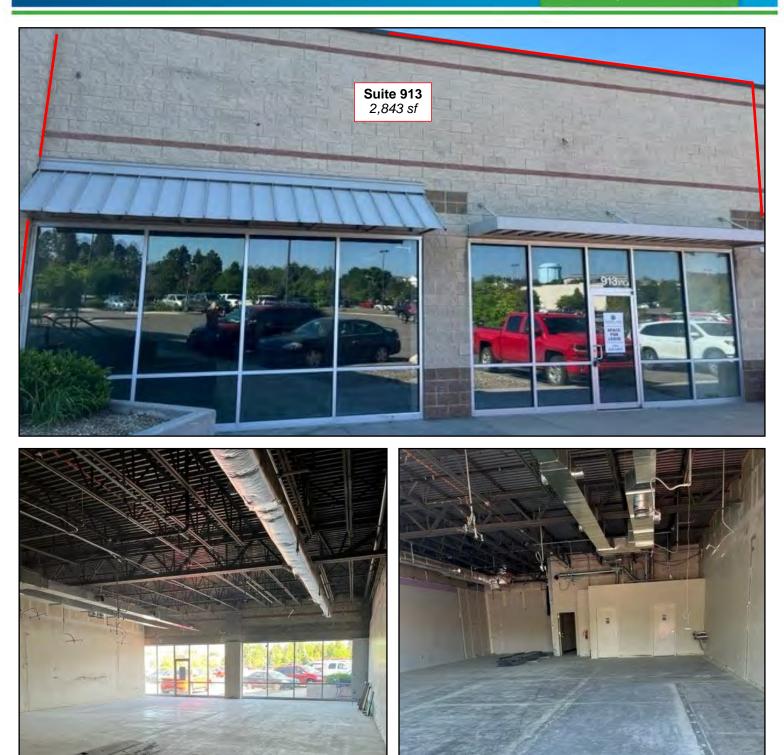

- Suite 913

**Retail Space for Lease** 

Duemelands Commercial Real Estate 301 E. Thayer Avenue - Bismarck, ND 58501 Phone: (701) 221-2222 www.duemelands.com

Jill Duemeland, CCIM CEO & President Phone: 701.221.9033 jill@duemelands.com April Eide, CCIM Vice President of Brokerage Direct: 701.223.5863 april@duemelands.com

#### **Available Suites**

- Suite 128 1,675 sf
- Suite 134 1,610 sf
- Suite 913 2,843 sf
- Suite 917 Leased