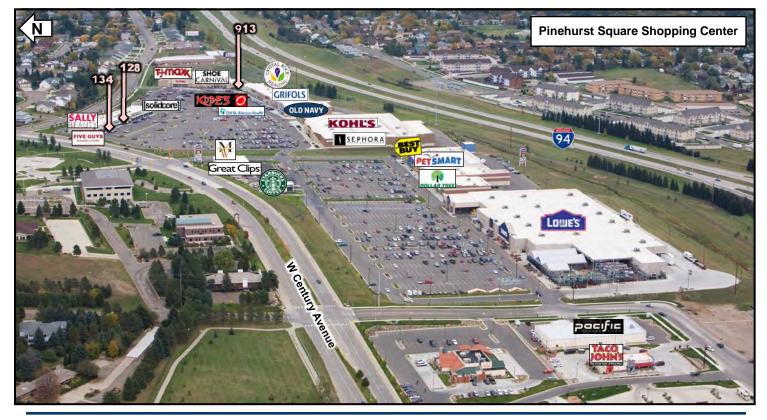

# Retail Space for Lease

### Pinehurst Square East - Bismarck, North Dakota

#### **Available Suites**

- Suite 128 1,675 sf
- Suite 134 1,610 sf
- Suite 913 2,843 sf
- Suite 917 Leased

#### **Property Information**

- \$3.92 psf CAM
- Located in the Pinehurst Square Shopping Center
- 16,605 vpd on W Century Avenue (ND DOT 2019)

Duemelands Commercial Real Estate 301 E. Thayer Avenue - Bismarck, ND 58501 Phone: (701) 221-2222 www.duemelands.com Jill Duemeland, CCIM CEO & President Phone: 701.221.9033 jill@duemelands.com April Eide, CCIM Vice President of Brokerage Direct: 701.223.5863 april@duemelands.com