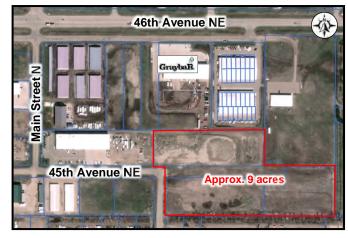

## Continuous Option\* - Approx. 9 acres

\* Contingent upon city approvals that street may be vacated.

**Duemelands Commercial Real Estate** 301 E. Thayer Avenue - Bismarck, ND 58501 Phone: (701) 221-2222 www.duemelands.com Jill Duemeland, CCIM CEO & President Phone: 701.221.9033 jill@duemelands.com April Eide, CCIM Vice President of Brokerage Direct: 701.223.5863 april@duemelands.com