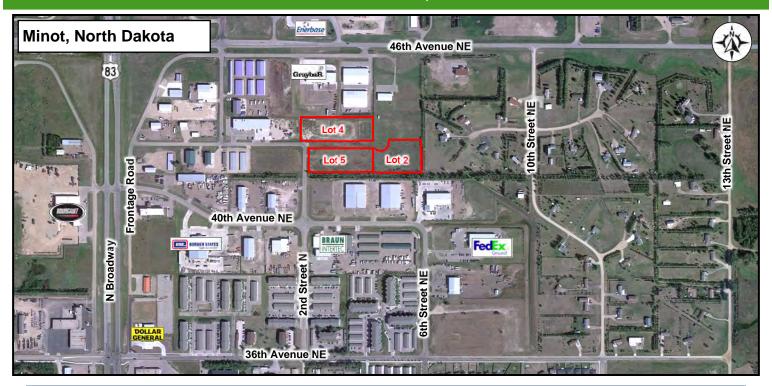

## ♦ Lot 4, Ridgedale Industrial Park

♦ Sale Price: \$377,820 (\$3.00 psf)

- ♦ 2.89 acres
- ♦ 201 45<sup>th</sup> Avenue NE
- ♦ Zoned M1 Light Industrial

#### Lot 5, Ridgedale Industrial Park

- ♦ Sale Price: \$355,497 (\$3.00 psf)
- ♦ 2.75 acres
- ♦ 225 45th Avenue NE
- ♦ Zoned M1 Light Industrial

#### Lot 2, Ridgedale Industrial Park 2nd

- ♦ Sale Price: \$307,098 (\$3.00 psf)
- ♦ 2.35 acres
- Unassigned address
- ◊ Zoned C2 General Commercial

### **Area Information**

- Located in the Ridgedale Industrial Park
- Easy access to N Broadway & 46th Ave NE