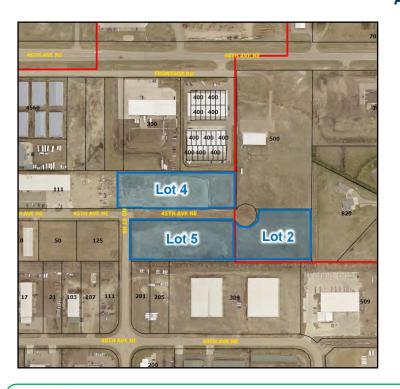

## ♦ Lot 4, Ridgedale Industrial Park

♦ Sale Price: \$377,820 (\$3.00 psf)

- ♦ 2.89 acres
- ♦ 201 45<sup>th</sup> Avenue NE
- ♦ Zoned M1 Light Industrial

#### Lot 5, Ridgedale Industrial Park

- ♦ Sale Price: \$355,497 (\$3.00 psf)
- ♦ 2.75 acres
- ♦ 225 45th Avenue NE
- ♦ Zoned M1 Light Industrial

#### Lot 2, Ridgedale Industrial Park 2nd

- ♦ Sale Price: \$307,098 (\$3.00 psf)
- ♦ 2.35 acres
- Unassigned address
- ◊ Zoned C2 General Commercial