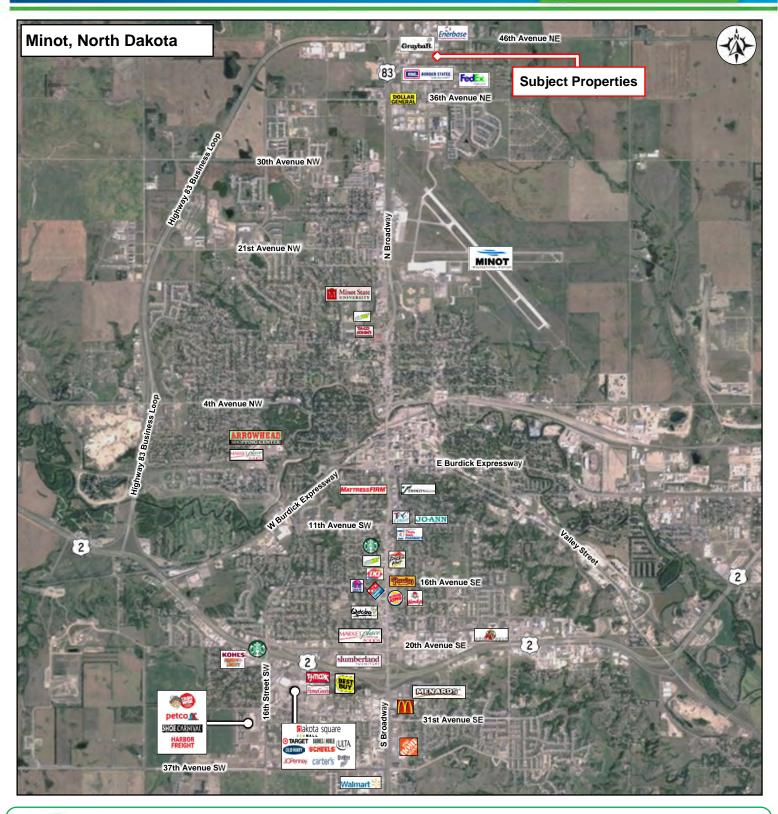

:                     | 772       | 7,600     | 17,729   |
| Average Household Income:                 | \$106,486 | \$100,951 | \$98,167 |
| Households w/ \$50K+<br>Income:           | 558       | 4,976     | 11,124   |
| Percent of Population w/ Assoc. Degree +: | 45.3%     | 50.7%     | 45.7%    |
| Number of<br>Employees:                   | 1,210     | 8,435     | 29,134   |
| Number of Businesses:                     | 85        | 483       | 2,039    |



**Duemelands Commercial Real Estate** 301 E. Thayer Avenue - Bismarck, ND 58501 Phone: (701) 221-2222 www.duemelands.com Jill Duemeland, CCIM CEO & President Phone: 701.221.9033 jill@duemelands.com April Eide, CCIM Vice President of Brokerage Direct: 701.223.5863 april@duemelands.com

# Property Aerial

# **Industrial Park Lots**





Duemelands Commercial Real Estate 301 E. Thayer Avenue - Bismarck, ND 58501 Phone: (701) 221-2222 www.duemelands.com Jill Duemeland, CCIM CEO & President Phone: 701.221.9033 jill@duemelands.com April Eide, CCIM Vice President of Brokerage Direct: 701.223.5863 april@duemelands.com