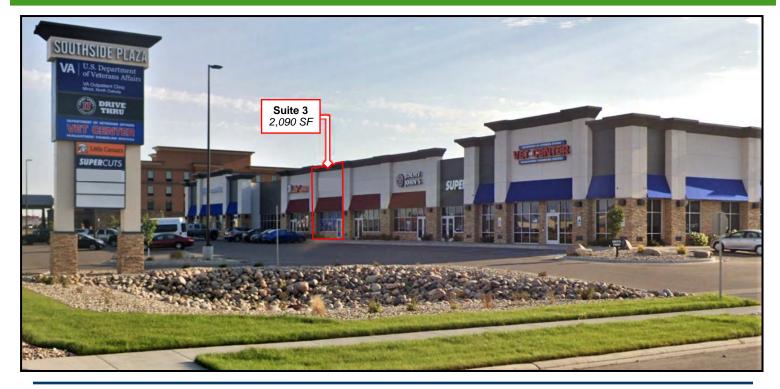

## **Property Information**

- Southside Plaza
  - ◊ Suite 3 2,090 SF
  - ♦ Suite 4 Leased
- Building and monument signage
- Excellent visibility
- \$5.87 psf CAM
- Co-tenants include: