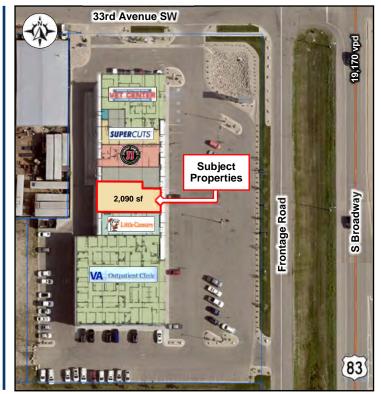

## Retail Space for Lease



### 3306 S Broadway - Minot, North Dakota



### **Call for Lease Rate**

## **Property Information**

- Southside Plaza
  - ◊ Suite 3 2,090 SF
  - ♦ Suite 4 Leased
- Building and monument signage
- Excellent visibility
- \$5.87 psf CAM
- Co-tenants include:



### **Area Businesses**





Duemelands Commercial Real Estate 301 E. Thayer Avenue - Bismarck, ND 58501 Phone: (701) 221-2222 www.duemelands.com



Jill Duemeland, CCIM CEO & President Phone: 701.221.9033 jill@duemelands.com April Eide, CCIM Vice President of Brokerage Direct: 701.223.5863 april@duemelands.com

The data and information contained herein, while not guaranteed, have been obtained from sources we believe to be reliable. We make no warranties, whether expressed or implied, as to the accuracy or completeness of the information. Any reference to square footage and monetary values are considered approximations. Buyer or Lessee should conduct their own analysis and rely on their own investigative results.

# Property Aerial

## **Retail Space for Lease**





Duemelands Commercial Real Estate 301 E. Thayer Avenue - Bismarck, ND 58501 Phone: (701) 221-2222 www.duemelands.com Jill Duemeland, CCIM CEO & President Phone: 701.221