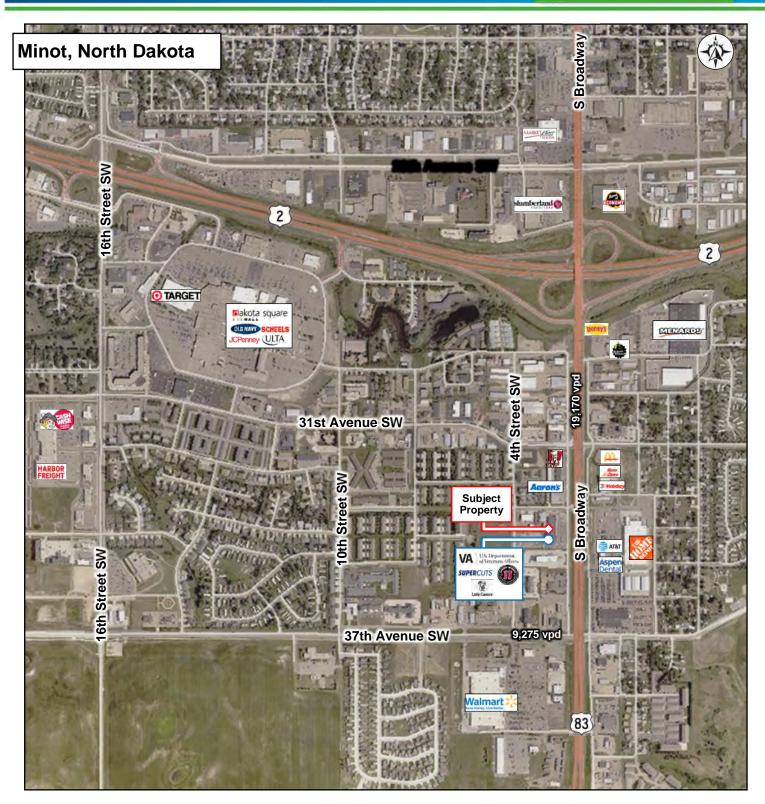

- Co-tenants include:



### **Area Businesses**





Duemelands Commercial Real Estate 301 E. Thayer Avenue - Bismarck, ND 58501 Phone: (701) 221-2222 www.duemelands.com



Jill Duemeland, CCIM CEO & President Phone: 701.221.9033 jill@duemelands.com April Eide, CCIM Vice President of Brokerage Direct: 701.223.5863 april@duemelands.com

The data and information contained herein, while not guaranteed, have been obtained from sources we believe to be reliable. We make no warranties, whether expressed or implied, as to the accuracy or completeness of the information. Any reference to square footage and monetary values are considered approximations. Buyer or Lessee should conduct their own analysis and rely on their own investigative results.

# Property Aerial

## **Retail Space for Lease**





Duemelands Commercial Real Estate 301 E. Thayer Avenue - Bismarck, ND 58501 Phone: (701) 221-2222 www.duemelands.com Jill Duemeland, CCIM CEO & President Phone: 701.221.9033 jill@duemelands.com April Eide, CCIM Vice President of Brokerage Direct: 701.223.5863 april@duemelands.com

The data and information contained herein, while not guaranteed, have been obtained from sources we believe to be reliable. We make no warranties, whether expressed or implied, as to the accuracy or completeness of the information. Any reference to square footage and monetary values are considered approximations. Buyer or Lessee should conduct their own analysis and rely on their own investigative results.