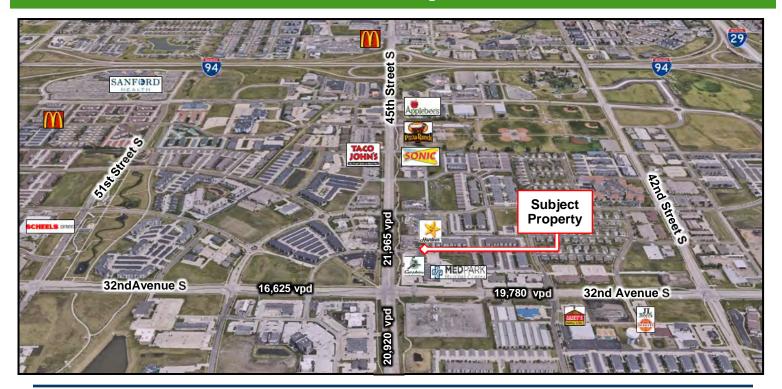

#### **Area Information**

- Located immediately north of MedPark Medical Center
- Centrally located with easy access to 45th Street S, 32nd Avenue S, I-29, & I-94
- 21,965 vpd along 45th Street S

Broker / Owner

# Location Information