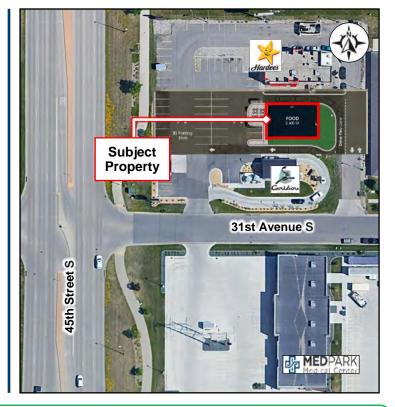

# BTS Space for Lease



#### 4475 31st Avenue S - Fargo, North Dakota



### Lease Rate & Terms Negotiable

#### **Property Information**

- ♦ Up to 2,400 sf built-to-suit
- ◆ Drive-thru available
- 25 parking stalls
- Pylon sign
- Access road directly off 45th Street S

#### **Area Information**

- Located immediately north of MedPark Medical Center
- Centrally located with easy access to 45th Street S, 32nd Avenue S, I-29, & I-94
- 21,965 vpd along 45th Street S

Broker / Owner





Duemelands Commercial Real Estate 301 E. Thayer Avenue - Bismarck, ND 58501 Phone: (701) 221-2222 www.duemelands.com Jill Duemeland, CCIM CEO & President Phone: 701.221.9033 jill@duemelands.com April Eide, CCIM Vice President of Brokerage Direct: 701.223.5863 april@duemelands.com

# - Site Plan

## BTS Space for Lease





**Duemelands Commercial Real Estate** 301 E. Thayer Avenue - Bismarck, ND 58501 Phone: (701) 221-2222 www.duemelands.com

Jill Duemeland, CCIM CEO & President Phone: 701.221.9033 jill@duemelands.com April Eide, CCIM Vice President of Brokerage Direct: 701.223.5863 april@duemelands.com

# Location Information

# BTS Space for Lease

### **Area Demographics**

| Radius                                        | 1-Mile    | 3-Mile   | 5-Mile   |
|-------------------------