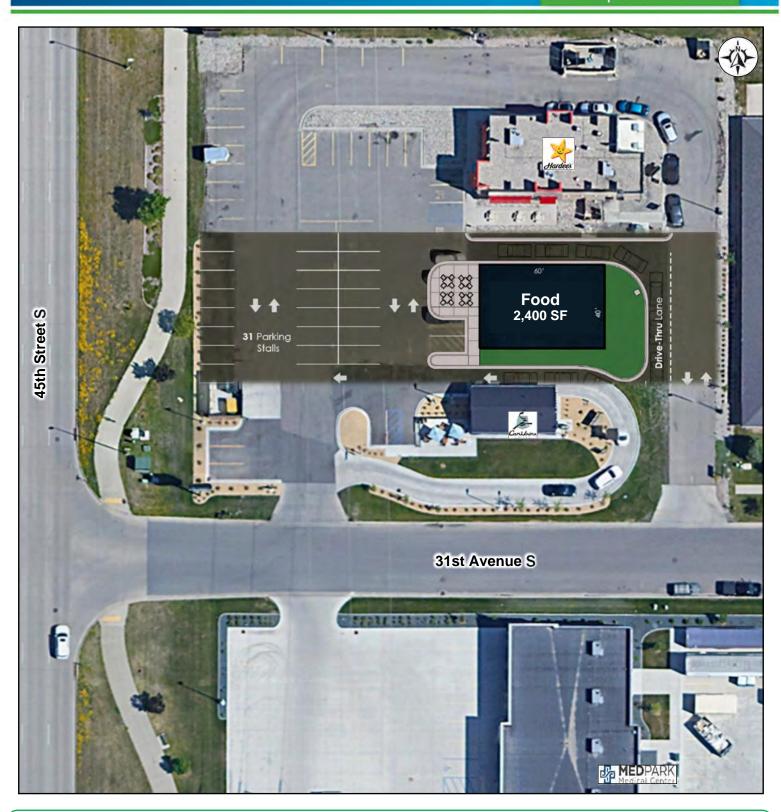

#### **Property Information**

- ♦ Up to 2,400 sf built-to-suit
- ◆ Drive-thru available
- 25 parking stalls
- Pylon sign
- Access road directly off 45th Street S

# - Site Plan