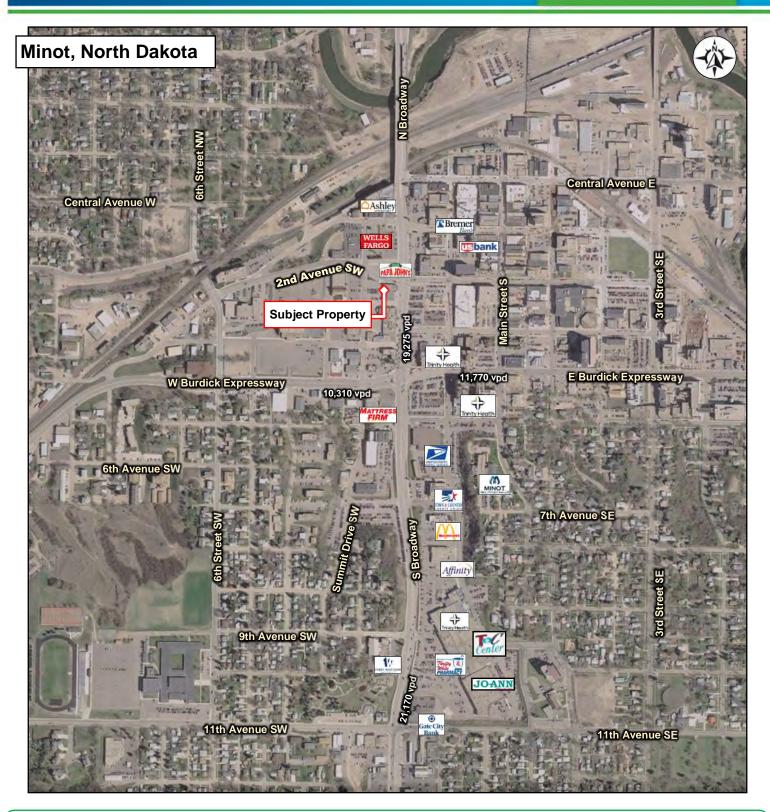

# Property Aerial

#### **Midtown Plaza for Sale**

Duemelands Commercial Real Estate 301 E. Thayer Avenue - Bismarck, ND 58501 Phone: (701) 221-2222 www.duemelands.com **Jill Duemeland, CCIM** *CEO & President* Phone: 701.221.9033 jill@duemelands.com

#### **Area Highlights**

- Located at the signalized intersection of S Broadway and 2nd Avenue SW
- Located 1 block north of Trinity Hospital and Health Center
- 19,275 vpd along S Broadway

Duemelands Commercial Real Estate 301 E. Thayer Avenue - Bismarck, ND 58501 Phone: (701) 221-2222 www.duemelands.com Jill Duemeland, CCIM CEO & President Phone: 701.221.9033 jill@duemelands.com