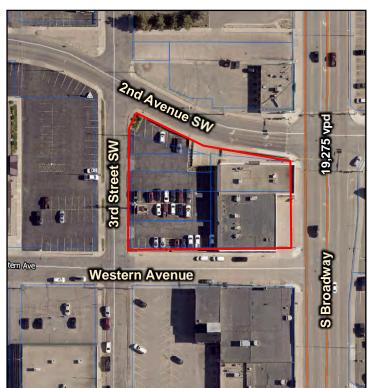

# Property Aerial

#### **Midtown Plaza for Sale**

Duemelands Commercial Real Estate 301 E. Thayer Avenue - Bismarck, ND 58501 Phone: (701) 221-2222 www.duemelands.com **Jill Duemeland, CCIM** *CEO & President* Phone: 701.221.9033 jill@duemelands.com

#### **Property Details**

- 212 S Broadway (PID: MI23.021.110.0070)
  - ♦ 7,920 sf
  - ♦ Built in 1959
- 216 S Broadway (PID: MI23.021.110.0100)
  - ♦ 11,250 sf
  - ♦ Built in 1946
- Parking Lot (*PID: MI23.021.110.0110, MI23.021.110.0130, MI23.021.110.0140, MI23.021.110.0150, MI23.021.110.0160*)
  - 0.37 sf parking area
  - Access from 3rd Street SW & Western Avenue