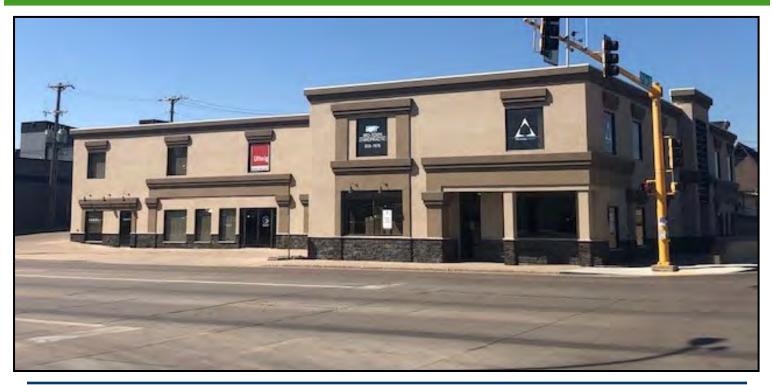

## Midtown Plaza for Sale

### 212 / 216 S Broadway - Minot, North Dakota

### Sale Price: \$1,650,000

#### **Investment Details**

- 10 tenants in building
- 2-story buildings
- 19,170 total sf
- 0.67 acre lot
- Large parking lot
- Zoned C3 Central Business

#### **Area Highlights**

- Located at the signalized intersection of S Broadway and 2nd Avenue SW
- Located 1 block north of Trinity Hospital and Health Center
- 19,275 vpd along S Broadway

Duemelands Commercial Real Estate 301 E. Thayer Avenue - Bismarck, ND 58501 Phone: (701) 221-2222 www.duemelands.com Jill Duemeland, CCIM CEO & President Phone: 701.221.9033 jill@duemelands.com