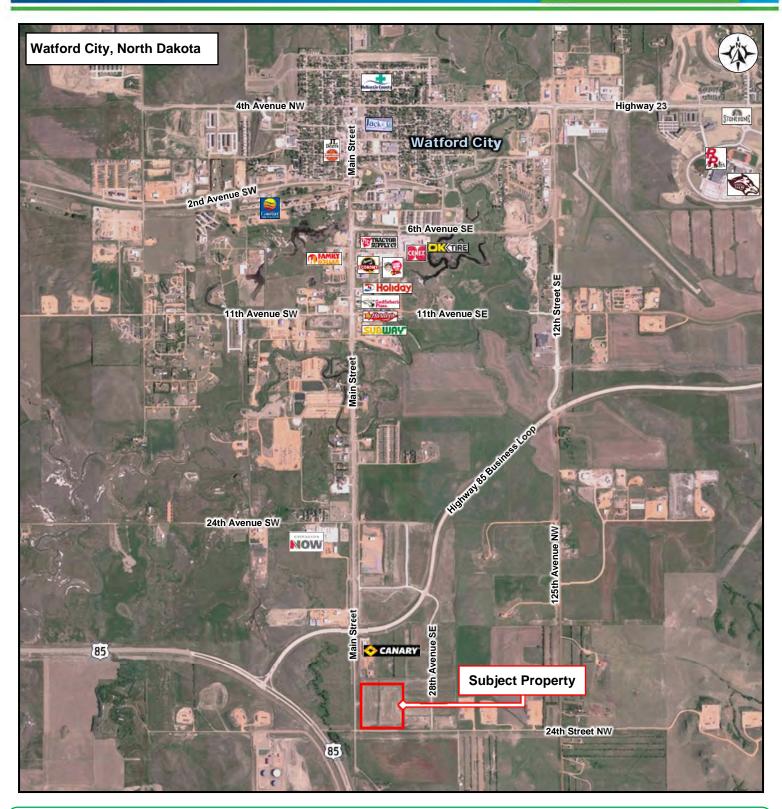

# Property Aerial

#### **Area Information**

- Located along Main Street S
- Approx. 2 miles south of Watford City limits
- Close to US Highway 85 and Business Loop

Duemelands Commercial Real Estate 301 E. Thayer Avenue - Bismarck, ND 58501 Phone: (701) 221-2222 www.duemelands.com Jill Duemeland, CCIM CEO & President Phone: 701.221.9033 jill@duemelands.com April Eide, CCIM Vice President of Brokerage Direct: 701.223.5863 april@duemelands.com