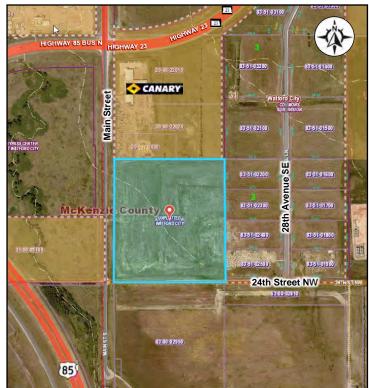

### **Property Information**

- PID 82-73-21700
- 36.74 acre lot
- Unplatted Watford City land

#### **Area Information**

- Located along Main Street S
- Approx. 2 miles south of Watford City limits
- Close to US Highway 85 and Business Loop

Duemelands Commercial Real Estate 301 E. Thayer Avenue - Bismarck, ND 58501 Phone: (701) 221-2222 www.duemelands.com Jill Duemeland, CCIM CEO & President Phone: 701.221.9033 jill@duemelands.com April Eide, CCIM Vice President of Brokerage Direct: 701.223.5863 april@duemelands.com