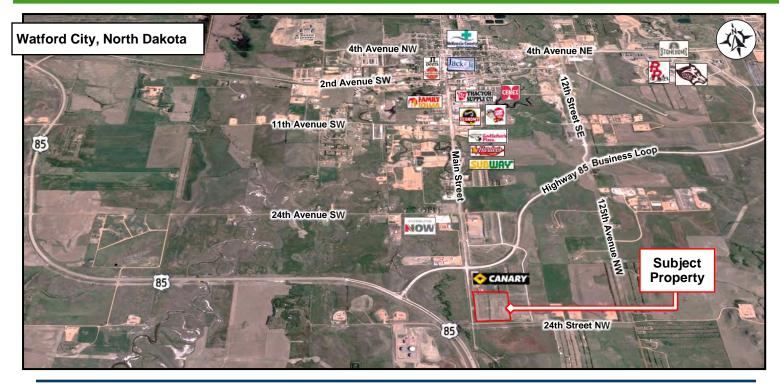

# Property Aerial

#### **Area Information**

- Located along Main Street S
- Approx. 2 miles south of Watford City limits
- Close to US Highway 85 and Business Loop

Duemelands Commercial Real Estate 301 E. Thayer Avenue - Bismarck, ND 58501 Phone: (701) 221-2222 www.duemelands.com Jill Duemeland, CCIM CEO & President Phone: 701.221.9033 jill@duemelands.com April Eide, CCIM Vice President of Brokerage Direct: 701.223.5863 april@duemelands.com