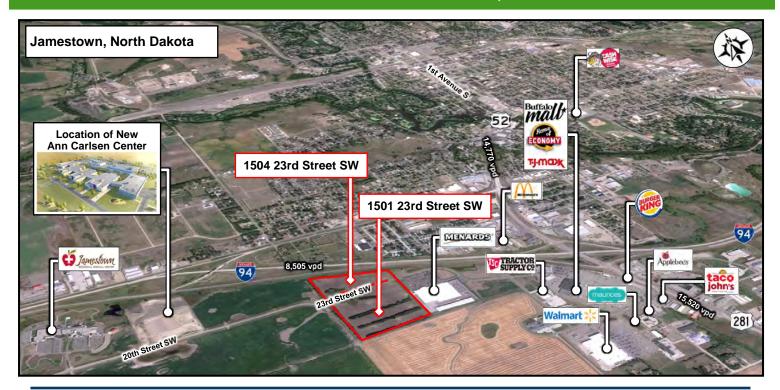

#### **Property Highlights**

- ◆ Excellent I-94 Visibility (8,505 vpd)
- Next to Menards
- Close to new 110,000 sf Anne Carlson Center
- Located near Walmart, Buffalo Marketplace, Home of Economy, Tractor Supply, TJ Maxx, & Jamestown Regional Medical Center

#### Address:

1504 & 1501 23rd Street SW Jamestown, North Dakota