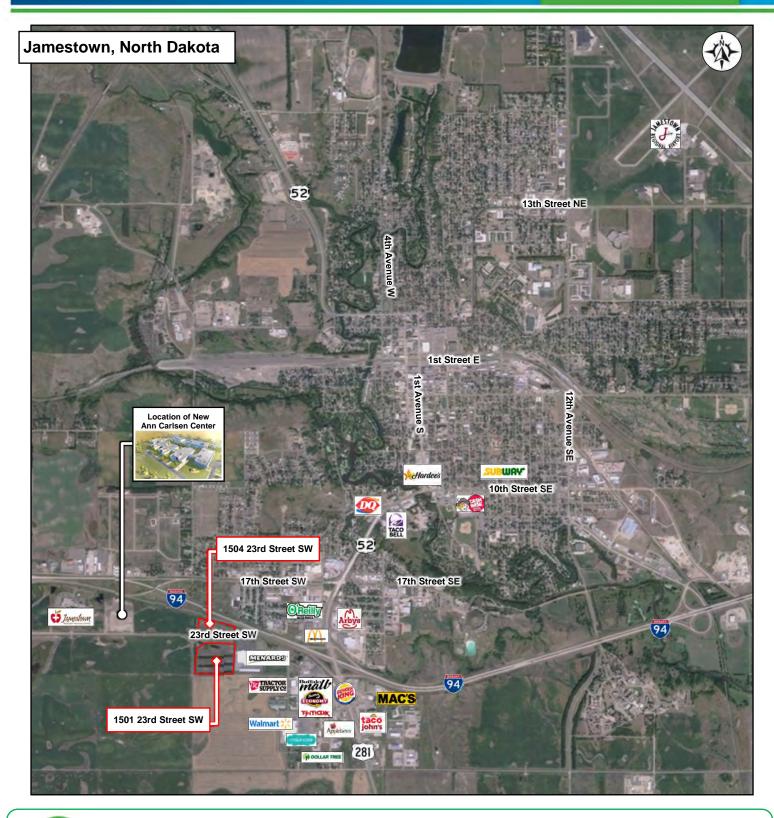

umber of Households:                     | 818      | 6,033    | 7,119    |
| Average Household Income:                 | \$84,537 | \$79,417 | \$82,853 |
| Households w/ \$50K+<br>Income:           | 444      | 3,143    | 3,843    |
| Percent of Population w/ Assoc. Degree +: | 30.3%    | 36.7%    | 35.9%    |
| Number of Employees:                      | 2,749    | 10,261   | 11,118   |
| Number of Businesses:                     | 156      | 824      | 879      |



**Duemelands Commercial Real Estate** 301 E. Thayer Avenue - Bismarck, ND 58501 Phone: (701) 221-2222 www.duemelands.com Jill Duemeland, CCIM CEO & President Phone: 701.221.9033 jill@duemelands.com April Eide, CCIM Vice President of Brokerage Direct: 701.223.5863 april@duemelands.com

# Jamestown Aerial

## Commercial Lots





**Duemelands Commercial Real Estate** 301 E. Thayer Avenue - Bismarck, ND 58501 Phone: (701) 221-2222 www.duemelands.com Jill Duemeland, CCIM CEO & President Phone: 701.221.9033 jill@duemelands.com April Eide, CCIM Vice President of Brokerage Direct: 701.223.5863 april@duemelands.com