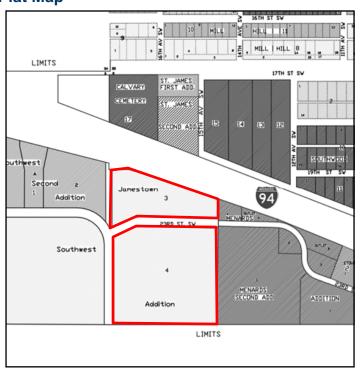

#### **Legal Description:**

Blocks 3 & 4

Jamestown Southwest Addition

City of Jamestown County of Stutsman State of North Dakota

PID:

743173000 743174000

### **Plat Map**