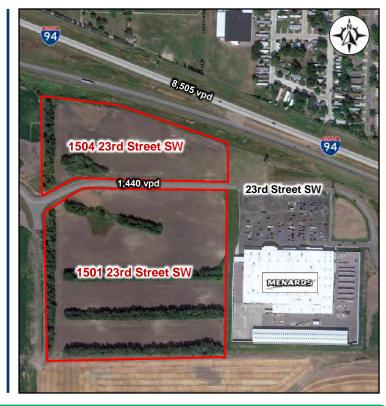

#### Address:

1504 & 1501 23rd Street SW Jamestown, North Dakota

#### Lot Area:

1504: 10.36 acres 1501: 25.38 acres

#### Zoned:

1504: C2 - General Commercial1501: C2 - General Commercial