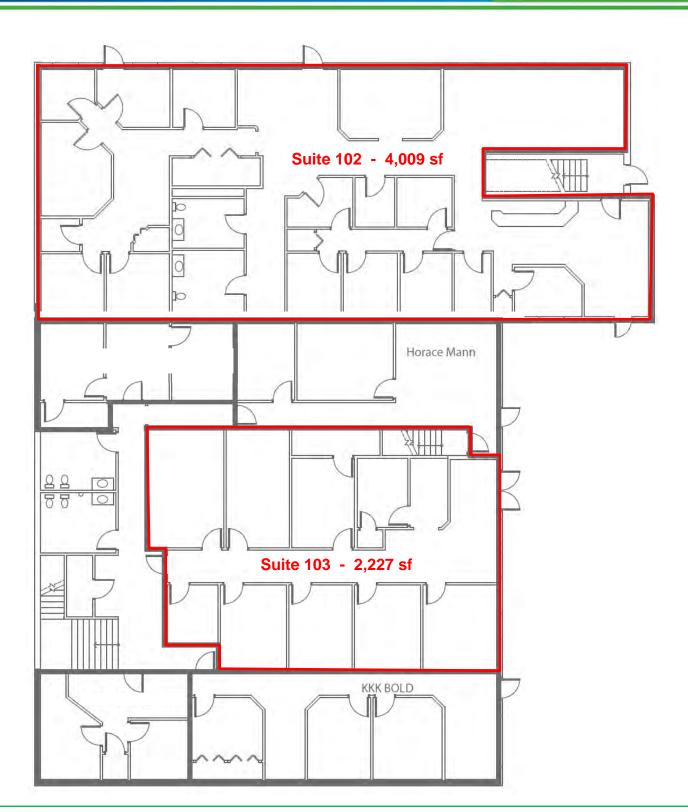

### Suite 102 - 4,009 sf

Duemelands Commercial Real Estate 301 E. Thayer Avenue - Bismarck, ND 58501 Phone: (701) 221-2222 www.duemelands.com Jill Duemeland, CCIM CEO & President Phone: 701.221.9033 jill@duemelands.com

#### **Available Spaces**

- Suite 102 4,009 sf
- Suite 103 2,227 sf