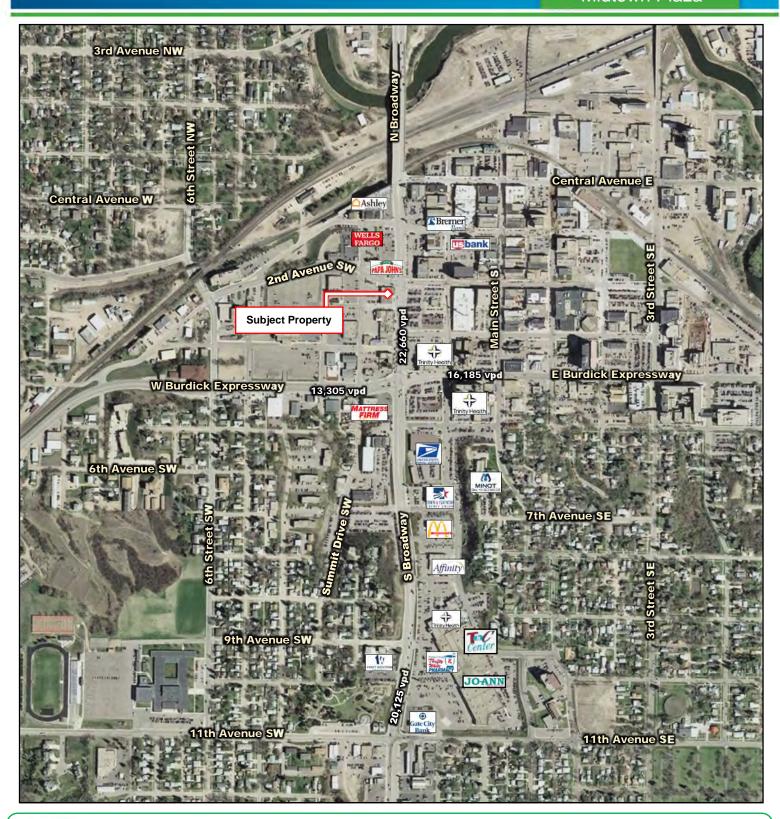

### **Property Highlights**

- ♦ 1st floor suites
- Located on the corner of S Broadway and 2nd Avenue SW
- Signalized intersection
- ◆ 22,660 vpd along S Broadway (2022)
- Large parking lot
- Located 1 block north of the Trinity Hospital and Health Center

# Property Aerial

#### Midtown Plaza

**Duemelands Commercial Real Estate** 301 E. Thayer Avenue - Bismarck, ND 58501 Phone: (701) 221-2222 www.duemelands.com Jill Duemeland, CCIM CEO & President Phone: 701.221.9033 jill@duemelands.com