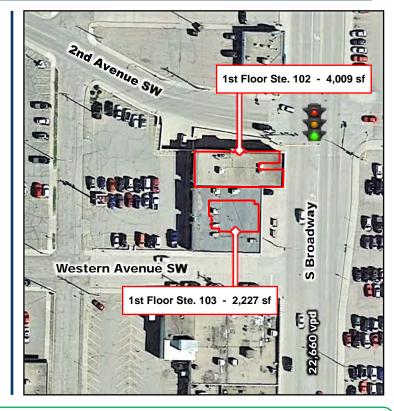

# Property Aerial

#### Midtown Plaza

**Duemelands Commercial Real Estate** 301 E. Thayer Avenue - Bismarck, ND 58501 Phone: (701) 221-2222 www.duemelands.com Jill Duemeland, CCIM CEO & President Phone: 701.221.9033 jill@duemelands.com

#### **Available Spaces**

- Suite 102 4,009 sf
- Suite 103 2,227 sf

### **Property Highlights**

- ♦ 1st floor suites
- Located on the corner of S Broadway and 2nd Avenue SW
- Signalized intersection
- ◆ 22,660 vpd along S Broadway (2022)
- Large parking lot
- Located 1 block north of the Trinity Hospital and Health Center