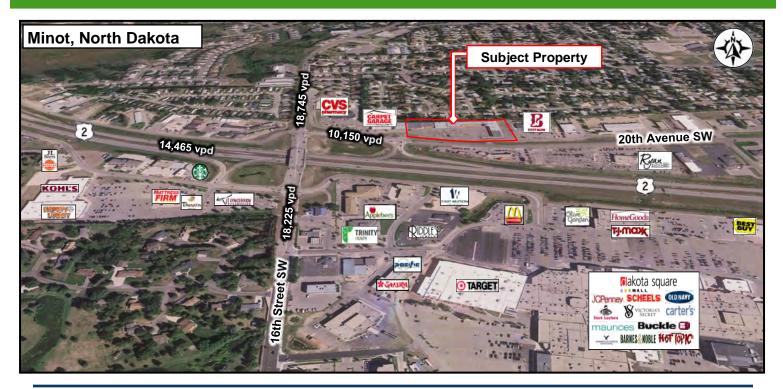

#### **Area Information**

- 10,150 vpd along 20th Avenue SW
- Close to Dakota Square Mall, Target, & Southgate Crossing Shopping Center
- ◆ Easy access to Highway 2 and 16th Street SW

## **Area Demographics**

| Radius                                    | 1-Mile    | 3-Mile    | 5-Mile    |
|-------------------------------------------|-----------|-----------|-----------|
| Population:                               | 7,397     | 38,434    | 53,090    |
| Number of Households:                     | 3,449     | 16,485    | 23,034    |
| Average Household Income:                 | \$120,668 | \$100,685 | \$101,041 |
| Households w/ \$50K+<br>Income:           | 2,255     | 10,320    | 14,556    |
| Percent of Population w/ Assoc. Degree +: | 42.6%     | 44.8%     | 45.2%     |
| Number of Employees:                      | 7,398     | 28,490    | 36,469    |
| Number of Businesses:                     | 613       | 2,184     | 2,680     |

# Property Aerial

Office Space for Lease

Duemelands Commercial Real Estate 301 E. Thayer Avenue - Bismarck, ND 58501 Phone: (701) 221-2222 www.duemelands.com Jill Duemeland, CCIM CEO & President Phone: 701.221.9033 jill@duemelands.com