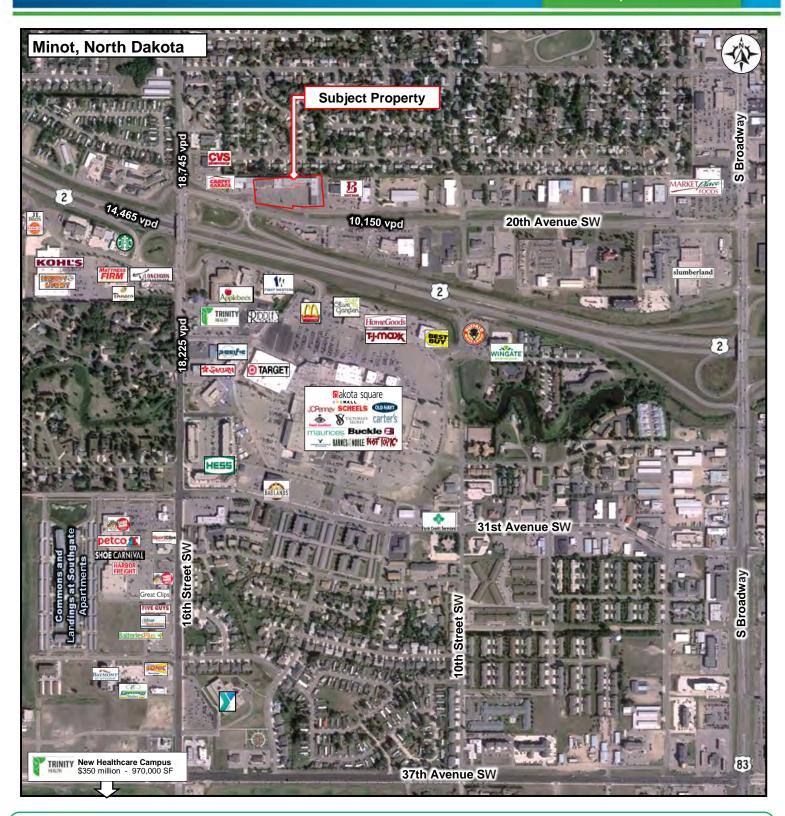

#### **Area Information**

- 10,150 vpd along 20th Avenue SW
- Close to Dakota Square Mall, Target, & Southgate Crossing Shopping Center
- ◆ Easy access to Highway 2 and 16th Street SW

# Property Aerial

Office Space for Lease

Duemelands Commercial Real Estate 301 E. Thayer Avenue - Bismarck, ND 58501 Phone: (701) 221-2222 www.duemelands.com Jill Duemeland, CCIM CEO & President Phone: 701.221.9033 jill@duemelands.com