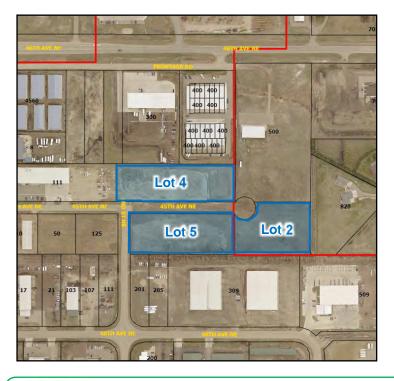

### **Property Information**

- Lot 4, Ridgedale Industrial Park
  - ♦ Sale Price: \$377,820 (\$3.00 psf)
  - ◊ 2.89 acres
  - ♦ 201 45<sup>th</sup> Avenue NE
  - ♦ Zoned M1 Light Industrial
- Lot 5, Ridgedale Industrial Park
  - ♦ Sale Price: \$355,497 (\$3.00 psf)
  - ◊ 2.75 acres
  - ◊ 225 45th Avenue NE
  - Soned M1 Light Industrial
- Lot 2, Ridgedale Industrial Park 2nd
  - ♦ Sale Price: \$307,098 (\$3.00 psf)
  - ◊ 2.35 acres
  - Unassigned address
  - Soned M1 Light Industrial

# **Industrial Park Lots**

#### Address:

201 45<sup>th</sup> Avenue NE, Minot, ND 225 45<sup>th</sup> Avenue NE, Minot, ND Unassigned, Minot, ND

#### **Legal Description:**

Lots 4 & 5 Ridgedale Industrial Park Minot, Ward County, North Dakota &

### Lot 2

Ridgedale Industrial Park 2nd S1-155-83 Harrison-S1 A 2.35 Ward County, North Dakota

#### Lot Area:

| Lot 4: | 2.89 acres | (125,940 sf) |
|--------|------------|--------------|
| Lot 5: | 2.72 acres | (118,499 sf) |
| Lot 2: | 2.35 acres | (102,366 sf) |

#### Zoned:

| Lot 4: | M1 - Light Industrial |
|--------|-----------------------|
| Lot 5: | M1 - Light Industrial |

Lot 2: M1 - Light Industrial

#### Location:

| Lot 4: | City of Minot |
|--------|---------------|
| Lot 5: | City of Minot |

Lot 2: Ward County