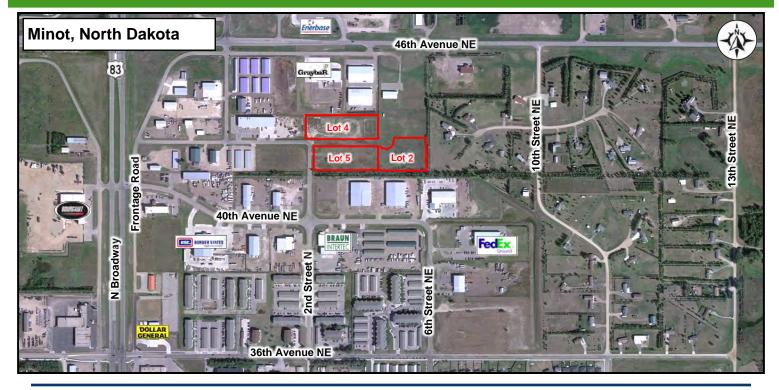

# Industrial Park Lots for Sale

#### 45th Avenue NE - Minot, North Dakota

## **Area Information**

- Located in the Ridgedale Industrial Park
- Easy access to N Broadway & 46th Ave NE

# Property Aerial