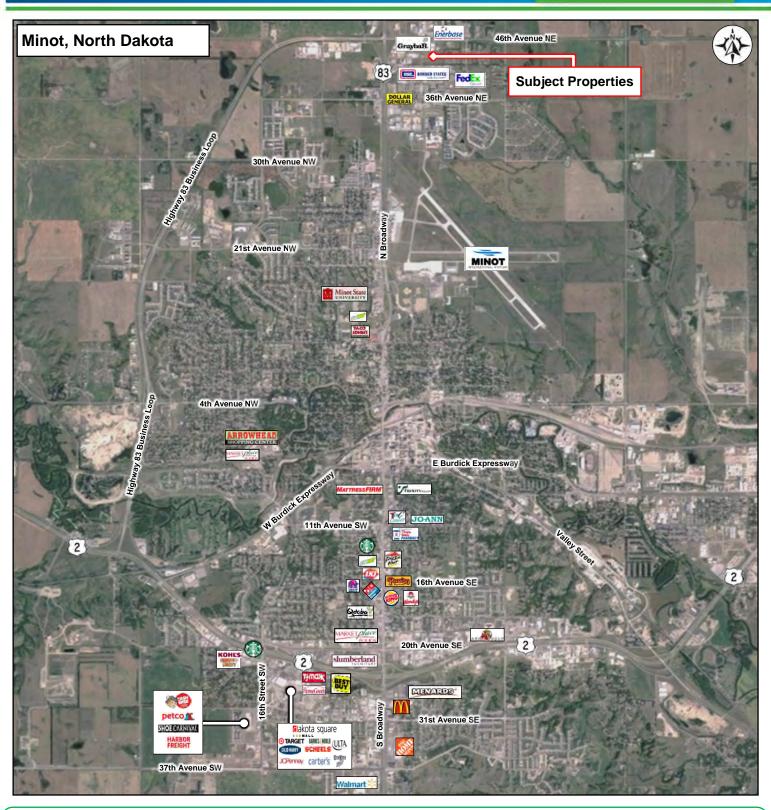

## **Area Information**

- Located in the Ridgedale Industrial Park
- Easy access to N Broadway & 46th Ave NE