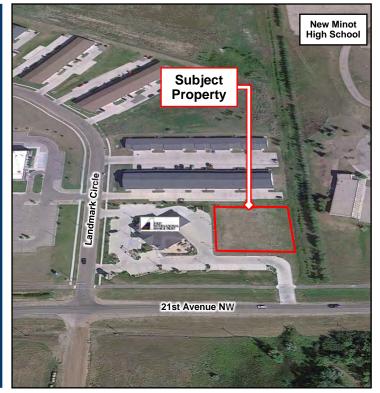

# **Property Aerial**

Duemelands Commercial Real Estate 301 E. Thayer Avenue - Bismarck, ND 58501 Phone: (701) 221-2222 www.duemelands.com Jill Duemeland, CCIM CEO & President Phone: 701.221.9033 jill@duemelands.com