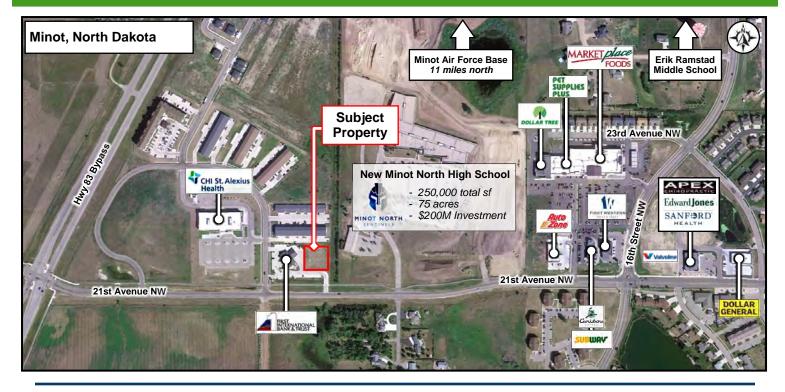

#### **Area Information**

- Located close to:
  - ♦ MarketPlace Foods ♦ Dollar Tree
  - ♦ Sanford Health ♦ White Drug
  - ♦ Pet Supplies Plus ♦ Dollar General
  - ◊ CHI St. Alexius Medical Plaza
- Minot Air Force Base is 11 miles north
  - ♦ Minot AFB population of 5,974
  - ♦ \$91.5M in recent construction projects
  - ◊ Houses 5th Bombing & 91st Missile Wings
- Next to new Minot North High School