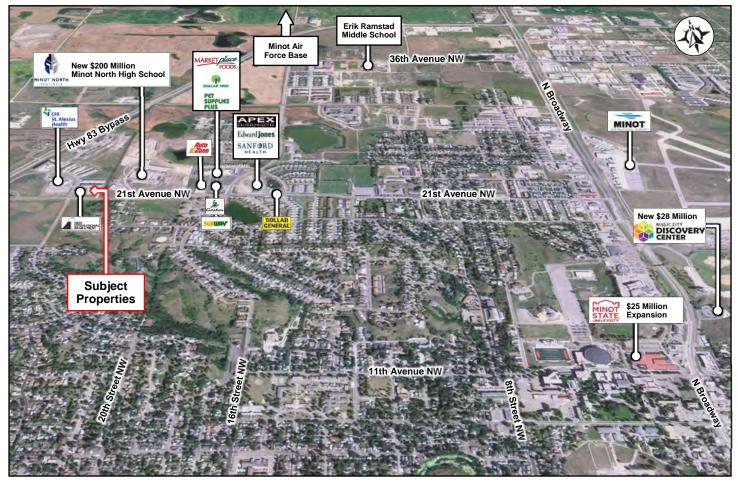

#### **Area Information**

- Located close to:
  - ♦ MarketPlace Foods ♦ Dollar Tree
  - ♦ Sanford Health ♦ White Drug
  - ♦ Pet Supplies Plus ♦ Dollar General
  - ◊ CHI St. Alexius Medical Plaza
- Minot Air Force Base is 11 miles north
  - ♦ Minot AFB population of 5,974
  - ♦ \$91.5M in recent construction projects
  - ◊ Houses 5th Bombing & 91st Missile Wings
- Next to new Minot North High School