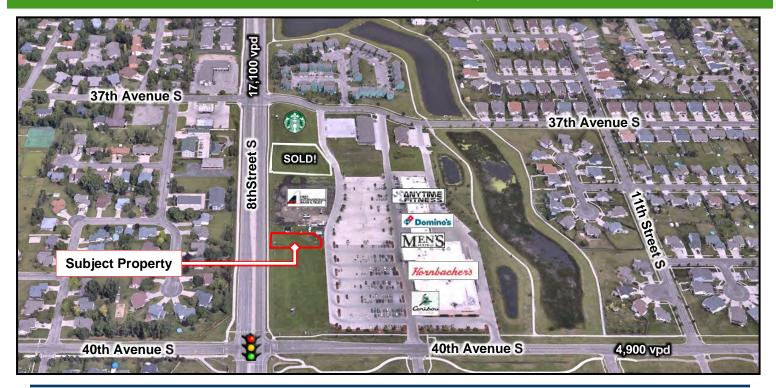

# - Retail Center Outparcel for Sale

# 875 37th Avenue S - Moorhead, Minnesota

Sale Price: \$16.00 psf

◆ Lot 4, Block 1: SOLD!

+ Lot 1, Block 1: \$329,264

# **Property Information**

♦ Lot 1, Block 1

◆ 0.47 ac (20,579 sf)

Zoned CC - Community Commercial

## **Highlights**

High visibility along 8th Street S (17,100 vpd)

 Azool Retail Center Outparcels - anchored by Hornbacher's