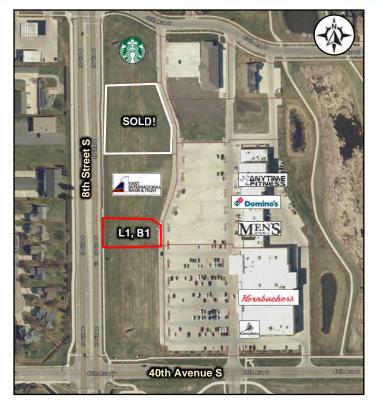

# 875 37th Avenue S - Moorhead, Minnesota

Sale Price: \$16.00 psf

◆ Lot 4, Block 1: SOLD!

+ Lot 1, Block 1: \$329,264

# **Property Information**

♦ Lot 1, Block 1

◆ 0.47 ac (20,579 sf)

Zoned CC - Community Commercial

### **Legal Description:**

Lot 1, Block 1 Azool 2nd Addition City of Moorhead County of Clay State of Minnesota