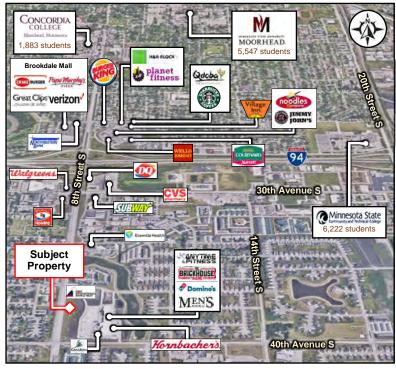

#### **Moorhead Aerial**

Minnesota State University Moorhead is an affordable, mid-sized, four-year public university. They offer 76 majors, 64 emphases and options, 11 preprofessional studies programs, 11 graduate degrees, 38 graduate and undergraduate certificates, and 31 areas of teacher licensure preparation.

#### CONCORDIA COLLEGE

Concordia College is a private liberal arts college in Moorhead, MN. It offers Bachelor of Arts, Bachelor of Music, Master of Education, and Master of Science in nutrition degrees.

With its four campuses in Detroit Lakes, Fergus Falls, Moorhead and Wadena, M State offers its communities any program or service that a region would ask of a two-year higher education institution: transfer and liberal arts, vocational and technical education.