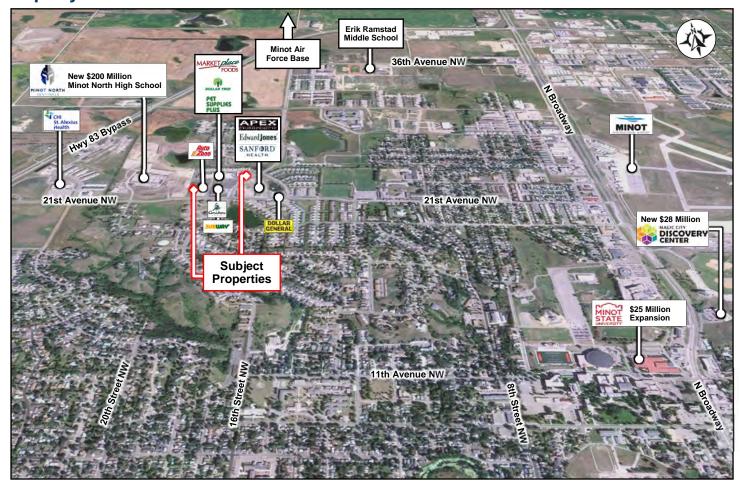

#### **Area Information**

- Located close to:
  - MarketPlace Foods
- ♦ Dollar Tree
- ♦ Sanford Health
- ♦ White Drug
- ♦ Pet Supplies Plus
- Dollar General
- ♦ CHI St. Alexius Medical Plaza
- Minot Air Force Base is 11 miles north
  - Minot AFB population of 5,974
  - ♦ \$91.5M in recent construction projects
  - ♦ Houses 5th Bombing & 91st Missile Wings
- Next to new Minot North High School

## **Property Aerial**

**Duemelands Commercial Real Estate** 301 E. Thayer Avenue - Bismarck, ND 58501 Phone: (701) 221-2222 **www.duemelands.com**  Jill Duemeland, CCIM CEO & President Phone: 701.221.9033 jill@duemelands.com April Eide, CCIM Vice President of Brokerage Direct: 701.223.5863 april@duemelands.com