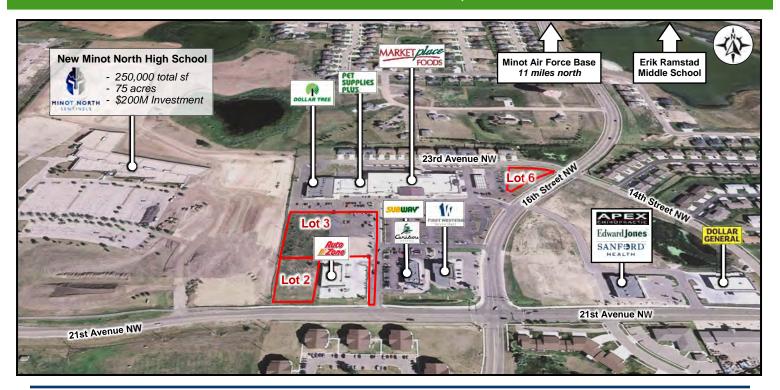

#### **Available Parcels**

- Lot 6, Market at North Hill Addition
  - ♦ \$428,916 (\$12.00 psf)
  - ♦ 0.82 acres (35,743 sf)
  - Located at the corner of 16th Street NW & 23rd Avenue NW
- Lot 2, Market at North Hill 3rd Addition
  - ♦ \$515,320 (\$13.00 psf)
  - ♦ 0.91 acres (39,640 sf)
  - ♦ Located along 21st Avenue NW
- Lot 3, Market at North Hill 3rd Addition
  - \$1,073,314 (\$11.00 psf)
  - ♦ 2.24 acres (97,574 sf)
  - ♦ Access from 21st Avenue NW

## **Property Information**

- Marketplace Foods outlots
- Build ready
- Zoned Commercial

#### **Area Information**

- Located close to:
  - MarketPlace Foods
- ♦ Dollar Tree
- ♦ Sanford Health
- ♦ White Drug
- ♦ Pet Supplies Plus
- Dollar General
- ♦ CHI St. Alexius Medical Plaza
- Minot Air Force Base is 11 miles north
  - Minot AFB population of 5,974
  - ♦ \$91.5M in recent construction projects
  - ♦ Houses 5th Bombing & 91st Missile Wings
- Next to new Minot North High School

## **Property Aerial**

**Duemelands Commercial Real Estate** 301 E. Thayer Avenue - Bismarck, ND 58501 Phone: (701) 221-2222 **www.duemelands.com**  Jill Duemeland, CCIM CEO & President Phone: 701.221.9033 jill@duemelands.com April Eide, CCIM Vice President of Brokerage Direct: 701.223.5863 april@duemelands.com