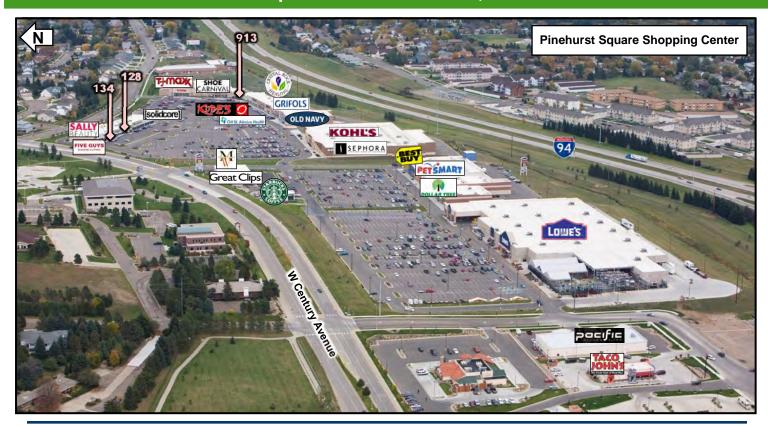

#### **Available Suites**

◆ Suite 128 - 1,675 sf
◆ Suite 134 - 1,610 sf
◆ Suite 913 - 2,843 sf
◆ Suite 917 - Leased

### **Property Information**

- ◆ \$3.92 psf CAM
- Located in the Pinehurst Square Shopping Center
- 16,605 vpd on W Century Avenue (ND DOT 2019)

**Duemelands Commercial Real Estate** 301 E. Thayer Avenue - Bismarck, ND 58501 Phone: (701) 221-2222 www.duemelands.com Jill Duemeland, CCIM CEO & President Phone: 701.221.9033 iill@duemelands.com

#### Retail Space for Lease

| Suite | Tenant                     | SF    |
|-------|----------------------------|-------|
| 100   | Evolve Salon & Spa         | 2,875 |
| 102   | SolidCore                  | 2,000 |
| 108   | Blue Apple Walk-in Clinic  | 1,350 |
| 112   | Nardello's                 | 1,513 |
| 116   | Boutique L                 | 2,058 |
| 120   | Brennon Rossman Insurance  | 1,288 |
| 124   | Classy Nails               | 1,425 |
| 128   | Available                  | 1,675 |
| 132   | Martinson Family Dental    | 3,000 |
| 134   | Available                  | 1,610 |
| 136   | Edible Arrangements        | 1,275 |
| 138   | Jimmy John's               | 1,333 |
| 140   | Five Guy's Burgers & Fries | 2,300 |

| Suite | Tenant                           | SF     |
|-------|----------------------------------|--------|
| 150   | Sally Beauty                     | 1,500  |
| 905   | TJ Maxx                          | 26,000 |
| 909   | Shoe Carnival                    | 10,000 |
| 911   | Northern Lights Physical Therapy | 2,450  |
| 913   | Available                        | 2,843  |
| 915   | Kobe's Japanese Cuisine          | 6,245  |
| 917   | CHI Urgent Care                  | 5,050  |
| 921   | CHI Urgent Care                  | 4,651  |
| 923   | Crystal Rock Healing Products    | 3,297  |
| 925   | Grifols                          | 5,500  |
| 929   | Grifols                          | 7,500  |
| 933   | Old Navy                         | 15,364 |
|       |                                  |        |