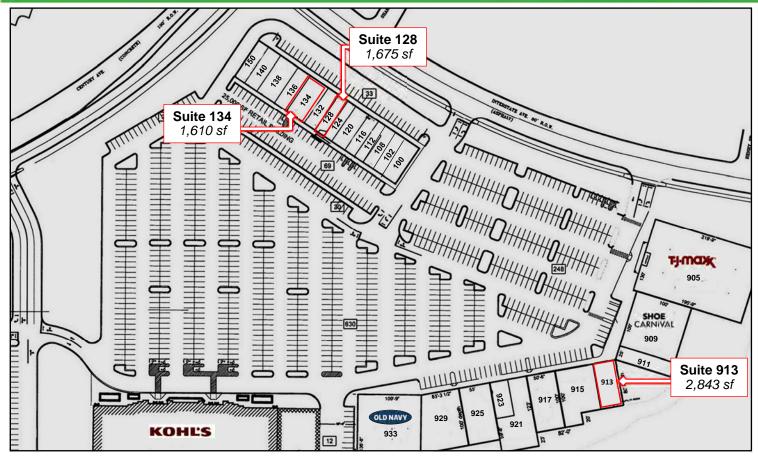

#### **Available Suites**

◆ Suite 128 - 1,675 sf
◆ Suite 134 - 1,610 sf
◆ Suite 913 - 2,843 sf
◆ Suite 917 - Leased

## Suite Map & List

#### Retail Space for Lease

| Suite | Tenant                     | SF    |
|-------|----------------------------|-------|
| 100   | Evolve Salon & Spa         | 2,875 |
| 102   | SolidCore                  | 2,000 |
| 108   | Blue Apple Walk-in Clinic  | 1,350 |
| 112   | Nardello's                 | 1,513 |
| 116   | Boutique L                 | 2,058 |
| 120   | Brennon Rossman Insurance  | 1,288 |
| 124   | Classy Nails               | 1,425 |
| 128   | Available                  | 1,675 |
| 132   | Martinson Family Dental    | 3,000 |
| 134   | Available                  | 1,610 |
| 136   | Edible Arrangements        | 1,275 |
| 138   | Jimmy John's               | 1,333 |
| 140   | Five Guy's Burgers & Fries | 2,300 |

| Suite | Tenant                           | SF     |
|-------|----------------------------------|--------|
| 150   | Sally Beauty                     | 1,500  |
| 905   | TJ Maxx                          | 26,000 |
| 909   | Shoe Carnival                    | 10,000 |
| 911   | Northern Lights Physical Therapy | 2,450  |
| 913   | Available                        | 2,843  |
| 915   | Kobe's Japanese Cuisine          | 6,245  |
| 917   | CHI Urgent Care                  | 5,050  |
| 921   | CHI Urgent Care                  | 4,651  |
| 923   | Crystal Rock Healing Products    | 3,297  |
| 925   | Grifols                          | 5,500  |
| 929   | Grifols                          | 7,500  |
| 933   | Old Navy                         | 15,364 |
|       |                                  |        |