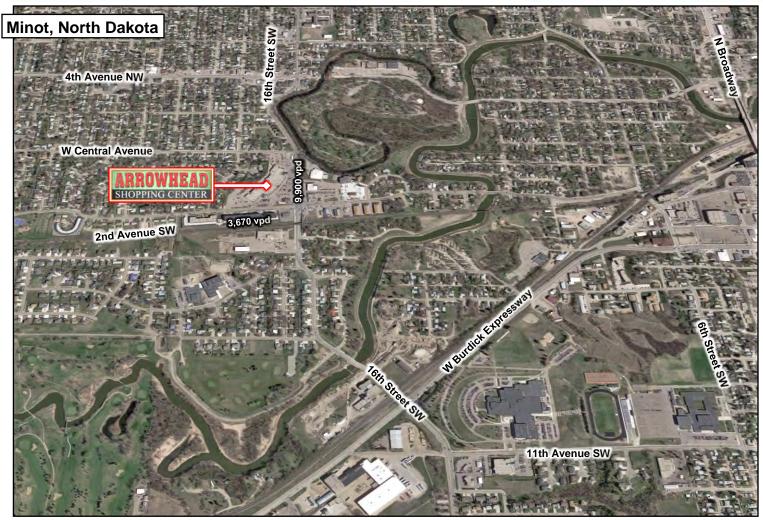

# **Property Location**

Office | Retail Space

**Duemelands Commercial Real Estate** 301 E. Thayer Avenue - Bismarck, ND 58501 Phone: (701) 221-2222 www.duemelands.com

Jill Duemeland, CCIM CEO & President

#### **Location Highlights**

- Located at the corner of 16th Street SW & 2nd Avenue SW
- 9,900 vpd on 16th Street SW

**Duemelands Commercial Real Estate** 301 E. Thayer Avenue - Bismarck, ND 58501 Phone: (701) 221-2222 **www.duemelands.com**  Jill Duemeland, CCIM CEO & President Direct: 701.221.9033 jill@duemelands.com **April Eide, CCIM** *VP of Brokerage*Phone: 701.223.5863
april@duemelands.com