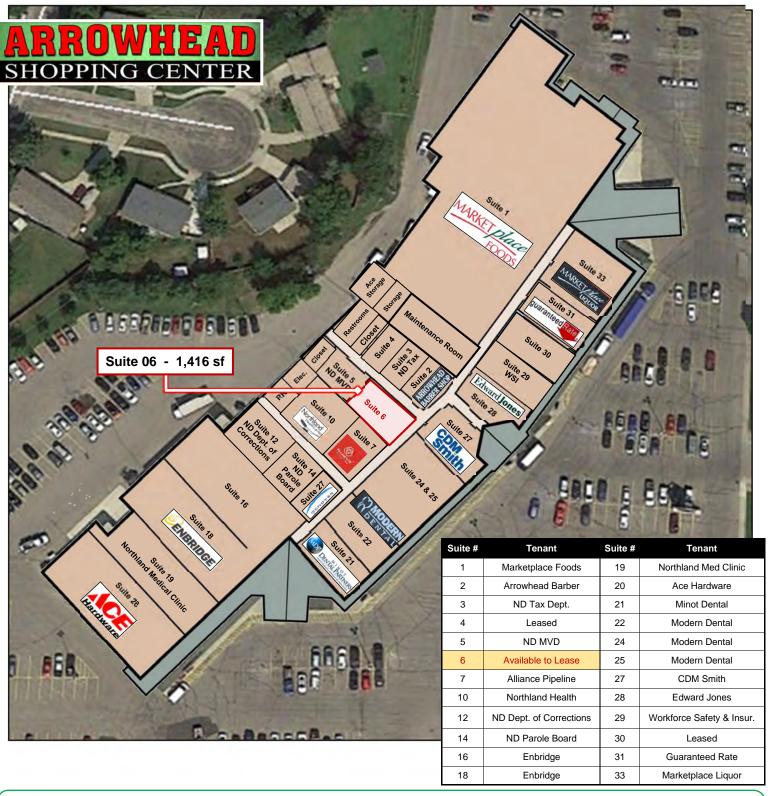

## Floorplan & Tenant List

Office | Retail Space

**Duemelands Commercial Real Estate** 301 E. Thayer Avenue - Bismarck, ND 58501 Phone: (701) 221-2222 **www.duemelands.com**  Jill Duemeland, CCIM
CEO & President

### **Property Information**

- Available Suites
  - ♦ Suite 06 1,416 sf
- Grocery Anchored Marketplace Foods
- Great Signage & Ample Parking