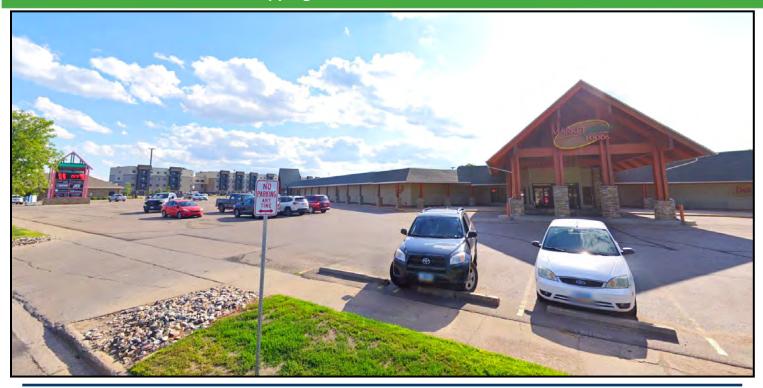

## Office | Retail Space for Lease

Arrowhead Shopping Center - 1600 2<sup>nd</sup> Avenue SW, Minot, ND

### **Property Information**

- Available Suites
  - ♦ Suite 06 1,416 sf
- Grocery Anchored Marketplace Foods
- Great Signage & Ample Parking

#### **Location Highlights**

- Located at the corner of 16th Street SW & 2nd Avenue SW
- 9,900 vpd on 16th Street SW

**Duemelands Commercial Real Estate** 301 E. Thayer Avenue - Bismarck, ND 58501 Phone: (701) 221-2222 **www.duemelands.com**  Jill Duemeland, CCIM CEO & President Direct: 701.221.9033 jill@duemelands.com **April Eide, CCIM** *VP of Brokerage*Phone: 701.223.5863
april@duemelands.com