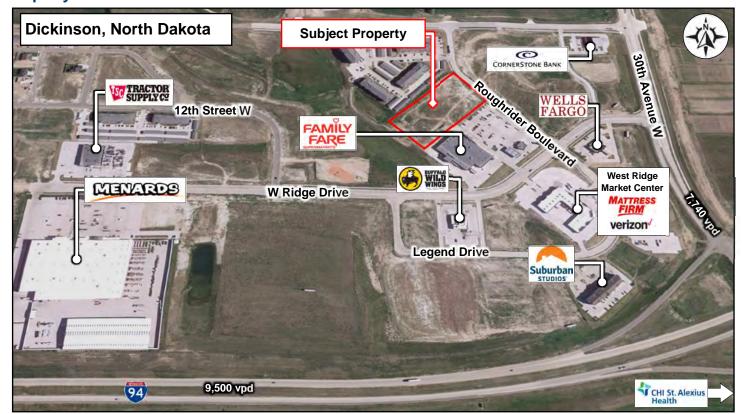

# **Property Aerial**

**Duemelands Commercial Real Estate** 301 E. Thayer Avenue - Bismarck, ND 58501 Phone: (701) 221-2222 www.duemelands.com Jill Duemeland, CCIM CEO & President Phone: 701.221.9033 jill@duemelands.com April Eide, CCIM Vice President of Brokerage Direct: 701.223.5863 april@duemelands.com

#### **Area Information**

- Located in western Dickinson in an area of new growth - just off I-94 Exit 59
- Next to Family Fare, Menards, Tractor Supply, West Ridge Market Center, & CHI St Alexius Hospital