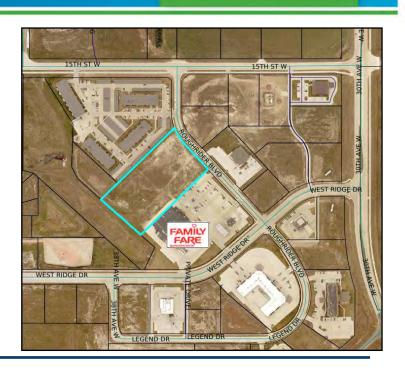

#### Address:

Roughrider Boulevard Dickinson, North Dakota

#### **Legal Description:**

Parcel 3A, Block 1
West Ridge 1st
City of Dickinson
County of Stark
State of North Dakota