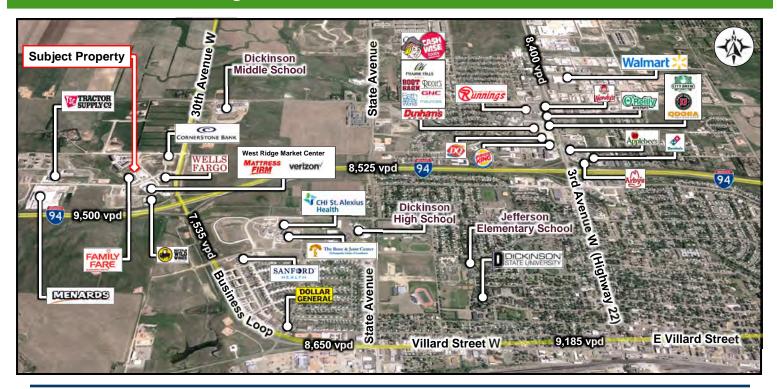

#### **Area Information**

- Located in western Dickinson in an area of new growth - just off I-94 Exit 59
- Next to Family Fare, Menards, Tractor Supply, West Ridge Market Center, & CHI St Alexius Hospital

## **Area Demographics**

| Radius                                    | 1-Mile    | 3-Mile   | 5-Mile   |
|-------------------------------------------|-----------|----------|----------|
| Population:                               | 529       | 19,815   | 28,420   |
| Number of Households:                     | 287       | 8,263    | 11,647   |
| Average Household Income:                 | \$110,659 | \$86,116 | \$88,727 |
| Households w/ \$50K+<br>Income:           | 214       | 5,039    | 7,229    |
| Percent of Population w/ Assoc. Degree +: | 49.6%     | 41.2%    | 41.8%    |
| # of Employees:                           | 710       | 11,360   | 15,602   |
| # of Businesses:                          | 45        | 1,052    | 1,347    |