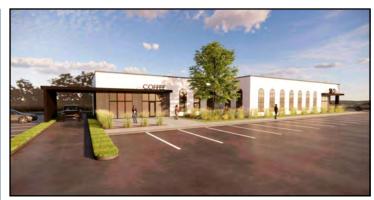

## Retail Space for Lease



### 4550 Ottawa Street - Bismarck, North Dakota



## **Lease Rate Negotiable**

## **Property Information**

- 1,500 sf w/ patio available
- Drive-thru available
- Estimated delivery April / May 2024

#### **Area Information**

- Co-tenant is Aveda Salon
- Located in north Bismarck in area of new growth
- Easy access to State Street & 43rd Avenue NE
- Close to CashWise Foods, Walmart, Hay Creek Shops, Starbucks, SkyZone, Cumbl Cookies, & CycleBar







**Duemelands Commercial Real Estate** 301 E. Thayer Avenue - Bismarck, ND 58501 Phone: (701) 221-2222 www.duemelands.com Jill Duemeland, CCIM CEO & President Phone: 701.221.9033 jill@duemelands.com April Eide, CCIM Vice President of Brokerage Direct: 701.223.5863 april@duemelands.com

# Property Information

## Retail Space for Lease

## **Concept Design**



#### **Area Demographics**

| Radius                                    | 1-Mile    | 3-Mile    | 5-Mile   |
|-------------------------------------------|-----------|-----------|----------|
| Population:                               | 7,483     | 47,941    | 79,814   |
| Number of Households:                     | 2,979     | 20,050    | 33,912   |
| Average Household Income:                 | \$106,893 | \$104,815 | \$98,032 |