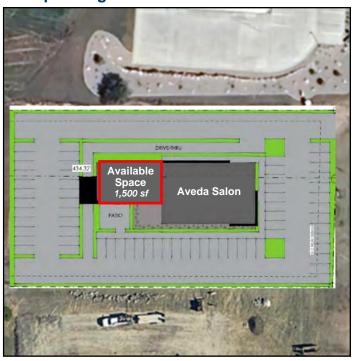

## **Property Information**

- 1,500 sf w/ patio available
- Drive-thru available
- Estimated delivery April / May 2024

#### **Area Information**

- Co-tenant is Aveda Salon
- Located in north Bismarck in area of new growth
- Easy access to State Street & 43rd Avenue NE
- Close to CashWise Foods, Walmart, Hay Creek Shops, Starbucks, SkyZone, Cumbl Cookies, & CycleBar