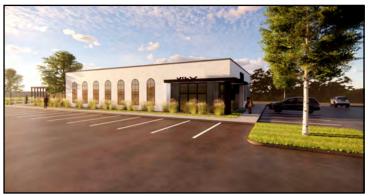

## Retail Space for Lease



### 4550 Ottawa Street - Bismarck, North Dakota



## **Lease Rate Negotiable**

## **Property Information**

- 1,500 sf w/ patio available
- Drive-thru available
- Estimated delivery April / May 2024

#### **Area Information**

- Co-tenant is Aveda Salon
- Located in north Bismarck in area of new growth
- Easy access to State Street & 43rd Avenue NE
- Close to CashWise Foods, Walmart, Hay Creek Shops, Starbucks, SkyZone, Cumbl Cookies, & CycleBar







**Duemelands Commercial Real Estate** 301 E. Thayer Avenue - Bismarck, ND 58501 Phone: (701) 221-2222 www.duemelands.com Jill Duemeland, CCIM CEO & President Phone: 701.221.9033 jill@duemelands.com April Eide, CCIM Vice President of Brokerage Direct: 701.223.5863 april@duemelands.com

# Property Information

## Retail Space for Lease

## **Concept Design**



#### **Area Demographics**

| Radius                                    | 1-Mile    | 3-Mile    | 5-Mile   |
|-------------------------------------------|-----------|-----------|----------|
| Population:                               | 7,483     | 47,941    | 79,814   |
| Number of Households:                     | 2,979     | 20,050    | 33,912   |
| Average Household Income:                 | \$106,893 | \$104,815 | \$98,032 |
|