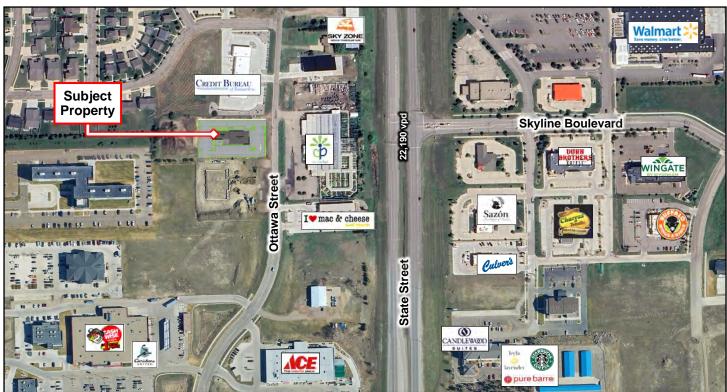

#### **Area Information**

- Co-tenant is Aveda Salon
- Located in north Bismarck in area of new growth
- Easy access to State Street & 43rd Avenue NE
- Close to CashWise Foods, Walmart, Hay Creek Shops, Starbucks, SkyZone, Cumbl Cookies, & CycleBar