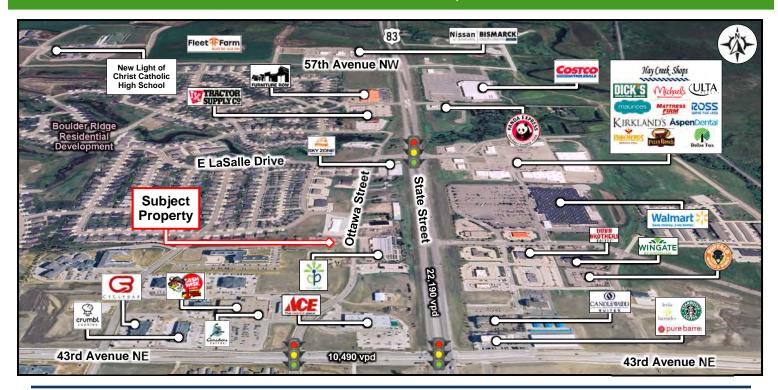

## Retail Space for Lease

### 4550 Ottawa Street - Bismarck, North Dakota

## **Property Information**

- 1,500 sf w/ patio available
- Drive-thru available
- Estimated delivery April / May 2024

#### **Area Information**

- Co-tenant is Aveda Salon
- Located in north Bismarck in area of new growth
- Easy access to State Street & 43rd Avenue NE
- Close to CashWise Foods, Walmart, Hay Creek Shops, Starbucks, SkyZone, Cumbl Cookies, & CycleBar