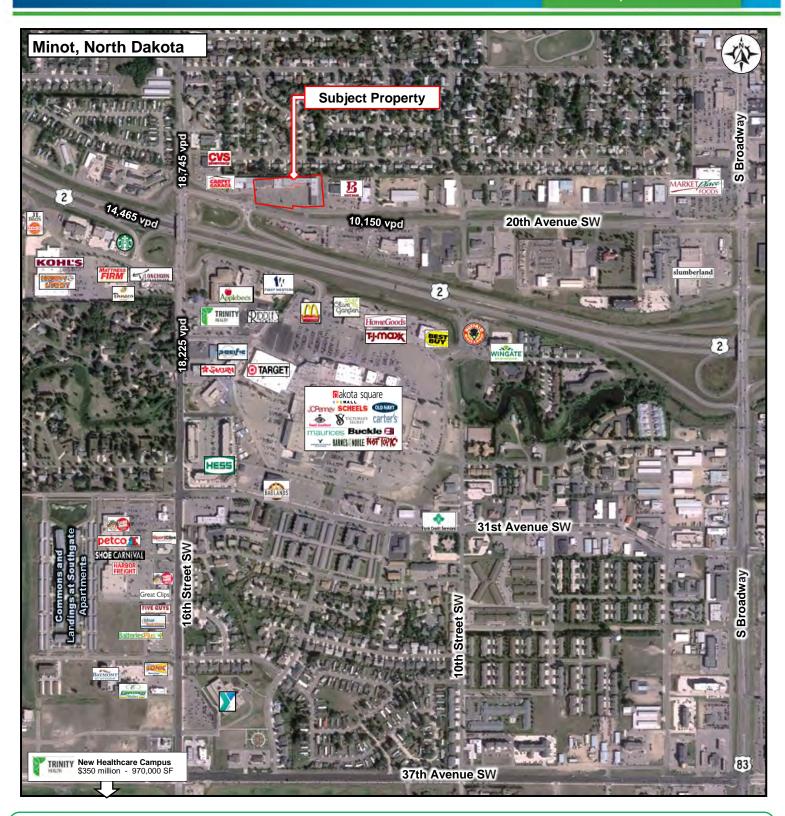

# Property Aerial

Office Space for Lease

Duemelands Commercial Real Estate 301 E. Thayer Avenue - Bismarck, ND 58501 Phone: (701) 221-2222 www.duemelands.com Jill Duemeland, CCIM CEO & President Phone: 701.221.9033 jill@duemelands.com April Eide, CCIM Vice President of Brokerage Direct: 701.223.5863 april@duemelands.com

#### **Area Information**

- 10,150 vpd along 20th Avenue SW
- Close to Dakota Square Mall, Target, & Southgate Crossing Shopping Center
- Easy access to Highway 2 and 16th Street SW