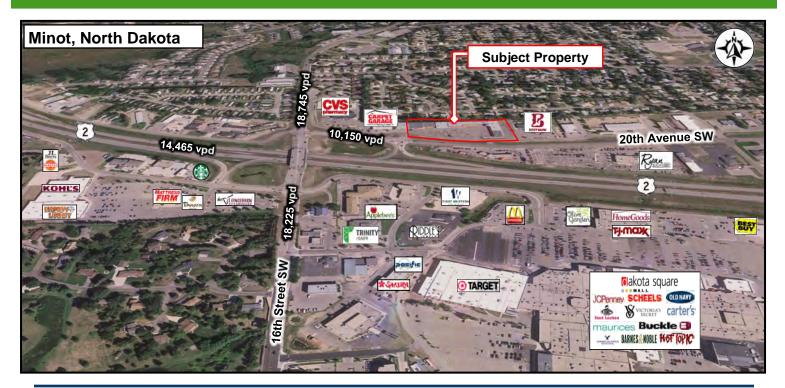

# Property Aerial

Office Space for Lease

Duemelands Commercial Real Estate 301 E. Thayer Avenue - Bismarck, ND 58501 Phone: (701) 221-2222 www.duemelands.com Jill Duemeland, CCIM CEO & President Phone: 701.221.9033 jill@duemelands.com April Eide, CCIM Vice President of Brokerage Direct: 701.223.5863 april@duemelands.com

#### **Area Information**

- 10,150 vpd along 20th Avenue SW
- Close to Dakota Square Mall, Target, & Southgate Crossing Shopping Center
- Easy access to Highway 2 and 16th Street SW

## **Area Demographics**

| Radius                                    | 1-Mile    | 3-Mile    | 5-Mile    |
|-------------------------------------------|-----------|-----------|-----------|
| Population:                               | 7,397     | 38,434    | 53,090    |
| Number of Households:                     | 3,449     | 16,485    | 23,034    |
| Average Household Income:                 | \$120,668 | \$100,685 | \$101,041 |
| Households w/ \$50K+<br>Income:           | 2,255     | 10,320    | 14,556    |
| Percent of Population w/ Assoc. Degree +: | 42.6%     | 44.8%     | 45.2%     |
| Number of Employees:                      | 7,398     | 28,490    | 36,469    |
| Number of Businesses:                     | 613       | 2,184     | 2,680     |