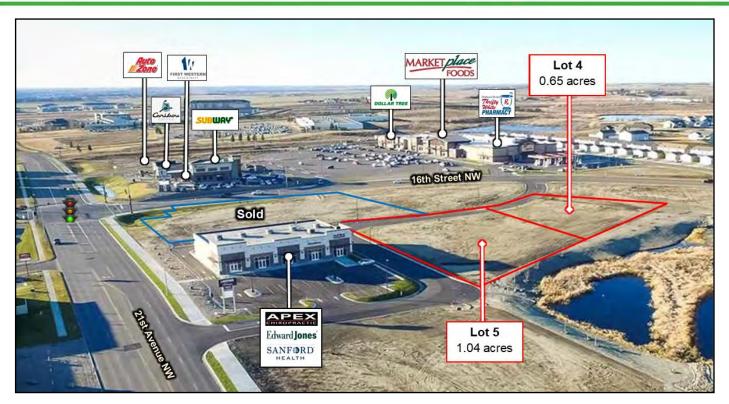

#### **Available Parcels**

- Lot 1, Lakeside 22nd Addition
  - ♦ SOLD!
- Lot 4, Lakeside 21st Addition
  - ♦ \$345,000
  - \$12.18 psf
  - ♦ 0.65 acres (28,314 sf)
- Lot 5, Lakeside 21st Addition
  - ♦ \$545,000
  - ♦ \$12.03 psf
  - ♦ 1.04 acres (45,302 sf)

### **Property Information**

- Built ready lots
- Zoned C2-General Commercial
- Lot Addresses
  - Lot 4 2220 16th Street NW
  - Lot 5 1520 21st Avenue NW

#### **Area Information**

- MarketPlace Foods, Sanford Health, White Drug, Dollar Tree, & CHI St. Alexius Medical Plaza, Caribou Coffee
- Located in an area of new growth
- Signalized intersection at 21st Avenue NW and 16th Street NW