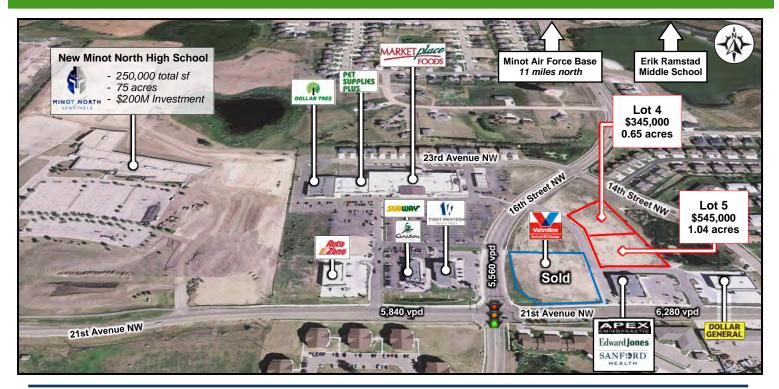

#### **Available Parcels**

- Lot 1, Lakeside 22nd Addition
  - ♦ SOLD!
- Lot 4, Lakeside 21st Addition
  - ♦ \$345,000
  - \$12.18 psf
  - ♦ 0.65 acres (28,314 sf)
- Lot 5, Lakeside 21st Addition
  - ♦ \$545,000
  - ♦ \$12.03 psf
  - ♦ 1.04 acres (45,302 sf)

### **Property Information**

- Built ready lots
- Zoned C2-General Commercial
- Lot Addresses
  - Lot 4 2220 16th Street NW
  - Lot 5 1520 21st Avenue NW

#### **Area Information**

- MarketPlace Foods, Sanford Health, White Drug, Dollar Tree, & CHI St. Alexius Medical Plaza, Caribou Coffee
- Located in an area of new growth
- Signalized intersection at 21st Avenue NW and 16th Street NW