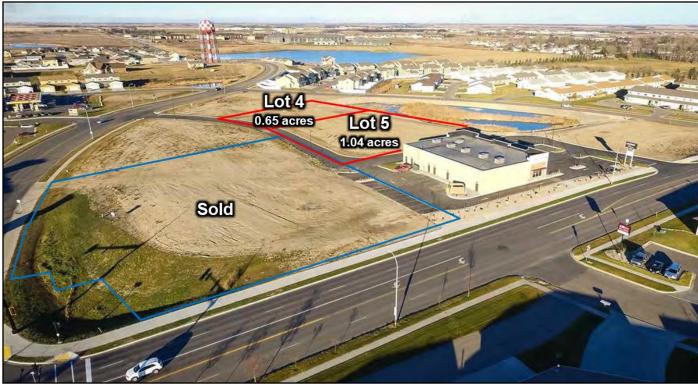

#### **Available Parcels**

- Lot 1, Lakeside 22nd Addition
  - ♦ SOLD!
- Lot 4, Lakeside 21st Addition
  - ♦ \$345,000
  - \$12.18 psf
  - ♦ 0.65 acres (28,314 sf)
- Lot 5, Lakeside 21st Addition
  - ♦ \$545,000
  - ♦ \$12.03 psf
  - ♦ 1.04 acres (45,302 sf)

### **Property Information**

- Built ready lots
- Zoned C2-General Commercial
- Lot Addresses
  - Lot 4 2220 16th Street NW
  - Lot 5 1520 21st Avenue NW