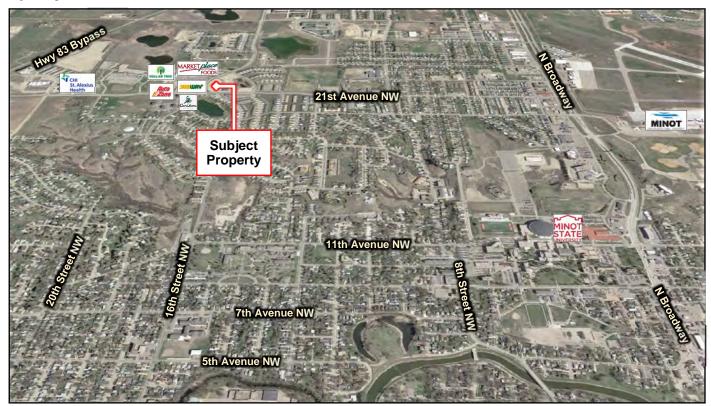

#### **Area Information**

- MarketPlace Foods, Sanford Health, White Drug, Dollar Tree, & CHI St. Alexius Medical Plaza, Caribou Coffee
- Located in an area of new growth
- Signalized intersection at 21st Avenue NW and 16th Street NW