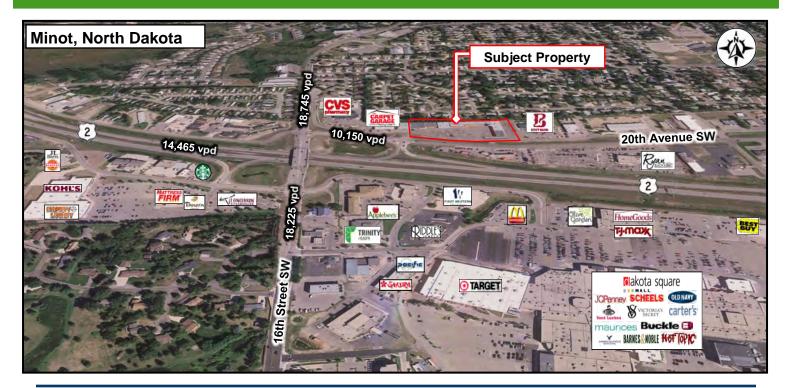

# Property Aerial

Office Space for Lease

**Duemelands Commercial Real Estate** 301 E. Thayer Avenue - Bismarck, ND 58501 Phone: (701) 221-2222 www.duemelands.com Jill Duemeland, CCIM CEO & President Phone: 701.221.9033 jill@duemelands.com April Eide, CCIM Vice President of Brokerage Direct: 701.223.5863 april@duemelands.com

#### **Area Information**

- 10,150 vpd along 20th Avenue SW
- Close to Dakota Square Mall, Target, & Southgate Crossing Shopping Center
- Easy access to Highway 2 and 16th Street SW