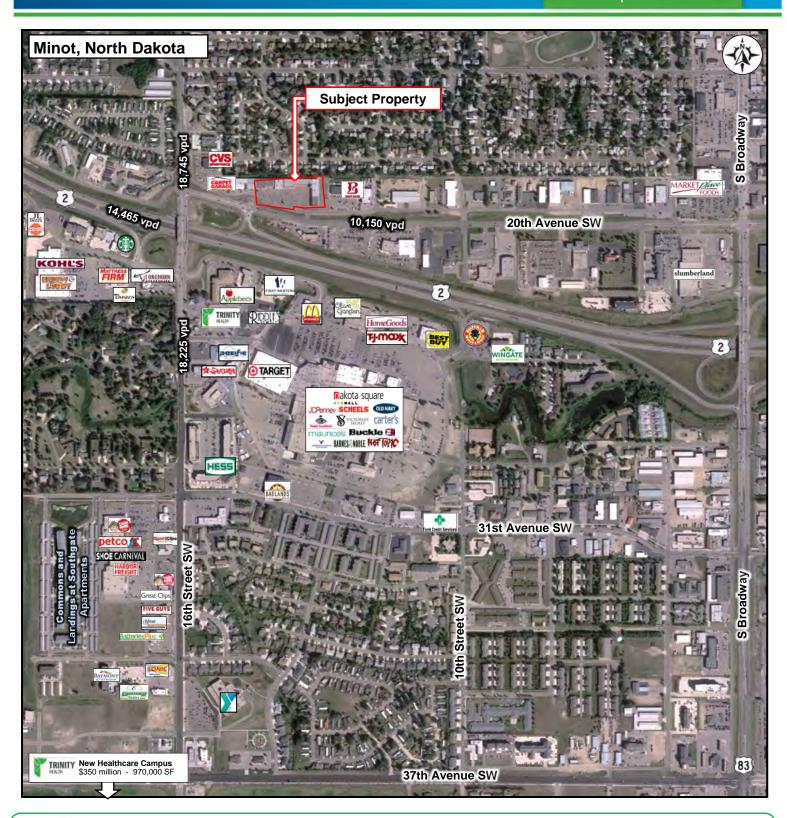

#### **Area Information**

- 10,150 vpd along 20th Avenue SW
- Close to Dakota Square Mall, Target, & Southgate Crossing Shopping Center
- ♦ Easy access to Highway 2 and 16th Street SW

# Property Aerial

Office Space for Lease

Duemelands Commercial Real Estate 301 E. Thayer Avenue - Bismarck, ND 58501 Phone: (701) 221-2222 www.duemelands.com Jill Duemeland, CCIM CEO & President Phone: 701.221.9033 jill@duemelands.com April Eide, CCIM Vice President of Brokerage Direct: 701.223.5863 april@duemelands.com