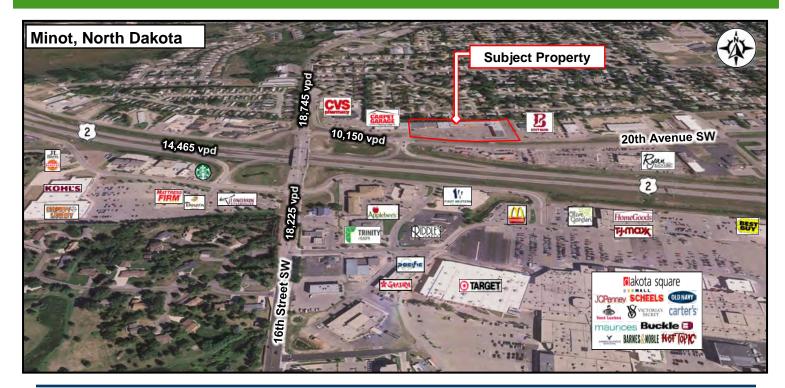

# Property Aerial

Office Space for Lease

Duemelands Commercial Real Estate 301 E. Thayer Avenue - Bismarck, ND 58501 Phone: (701) 221-2222 www.duemelands.com Jill Duemeland, CCIM CEO & President Phone: 701.221.9033 jill@duemelands.com April Eide, CCIM Vice President of Brokerage Direct: 701.223.5863 april@duemelands.com

#### **Area Information**

- 10,150 vpd along 20th Avenue SW
- Close to Dakota Square Mall, Target, & Southgate Crossing Shopping Center
- ♦ Easy access to Highway 2 and 16th Street SW

### **Property Information**

- Pylon & building signage
- \$4.03 psf CAM
- Abundant parking