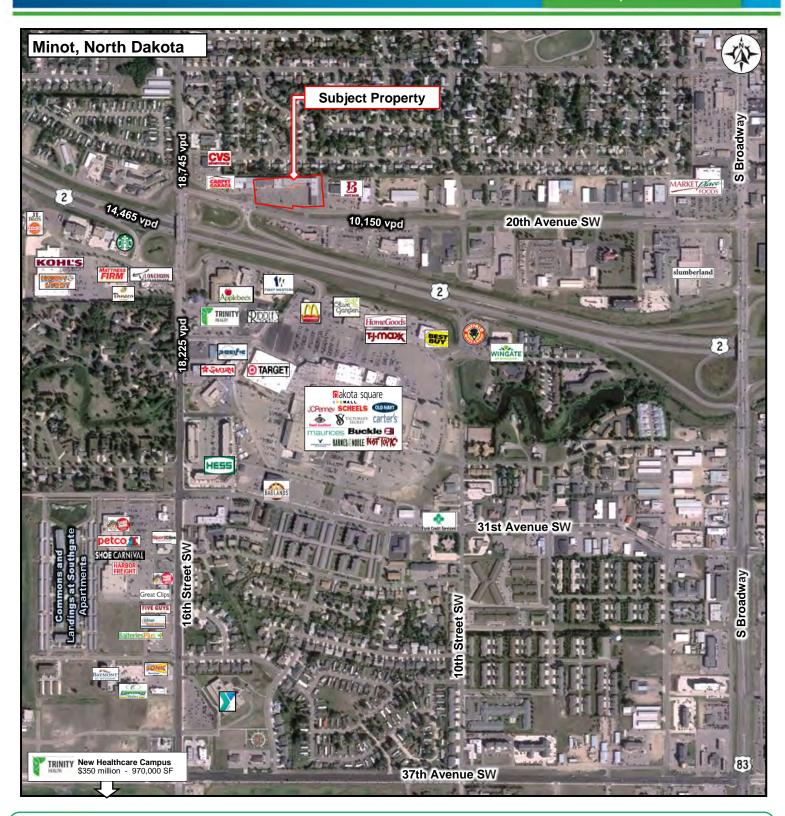

#### **Area Information**

- Close to Dakota Square Mall, Target, & Southgate Crossing Shopping Center
- Easy access to Highway 2 and 16th Street SW

# Property Aerial

Office Space for Lease

Duemelands Commercial Real Estate 301 E. Thayer Avenue - Bismarck, ND 58501 Phone: (701) 221-2222 www.duemelands.com Jill Duemeland, CCIM CEO & President Phone: 701.221.9033 jill@duemelands.com