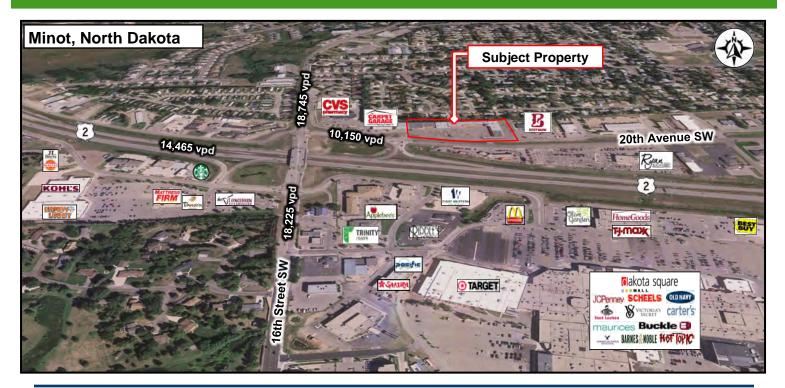

# Property Aerial

Office Space for Lease

Duemelands Commercial Real Estate 301 E. Thayer Avenue - Bismarck, ND 58501 Phone: (701) 221-2222 www.duemelands.com Jill Duemeland, CCIM CEO & President Phone: 701.221.9033 jill@duemelands.com

#### **Area Information**

- Close to Dakota Square Mall, Target, & Southgate Crossing Shopping Center
- Easy access to Highway 2 and 16th Street SW