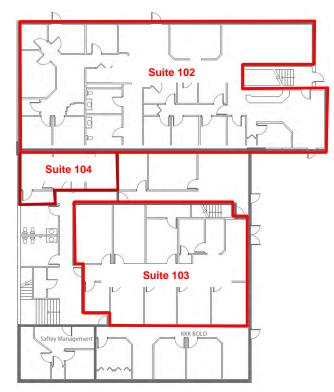

#### **Available Spaces**

- Suite 102 4,009 sf (can be demised)
  - ♦ Space 1 1,175 sf
  - ♦ Space 2 1,050 sf
  - ♦ Space 3 1,550 sf
- Suite 103 2,227 sf w/ 9 private offices
- Suite 104 491 sf (available October 1, 2025)

# Suite 102 Floorplan

Midtown Plaza

### **Current Layout**