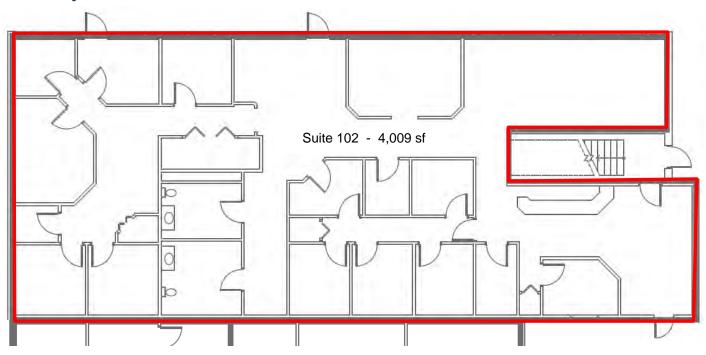

#### **Available Spaces**

- Suite 102 4,009 sf (can be demised)
  - ♦ Space 1 1,175 sf
  - ♦ Space 2 1,050 sf
  - ♦ Space 3 1,550 sf
- Suite 103 2,227 sf w/ 9 private offices
- Suite 104 491 sf (available October 1, 2025)

# Suite 102 Floorplan

Midtown Plaza

#### **Alternative Layout**

**Duemelands Commercial Real Estate** 301 E. Thayer Avenue - Bismarck, ND 58501 Phone: (701) 221-2222 www.duemelands.com Jill Duemeland, CCIM CEO & President Phone: 701.221.9033 jill@duemelands.com