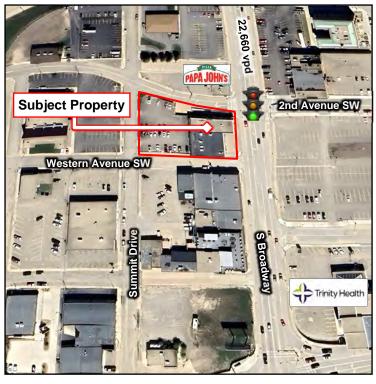

# Property Aerials

#### Midtown Plaza

#### **Property Highlights**

- ♦ 1st floor suites
- Located 1 block north of the Trinity Hospital
- Located on the signalized intersection of S Broadway and 2nd Avenue SW
- ◆ 22,660 vpd along S Broadway (2022)
- Large parking lot