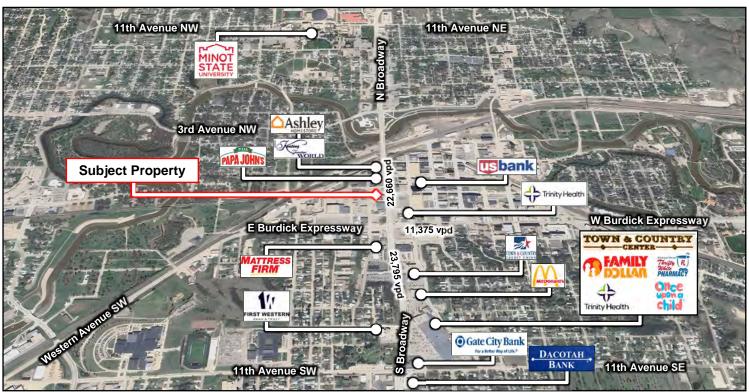

# Property Aerials

#### Midtown Plaza

#### **Property Highlights**

- ♦ 1st floor suites
- Located 1 block north of the Trinity Hospital
- Located on the signalized intersection of S Broadway and 2nd Avenue SW
- ◆ 22,660 vpd along S Broadway (2022)
- Large parking lot