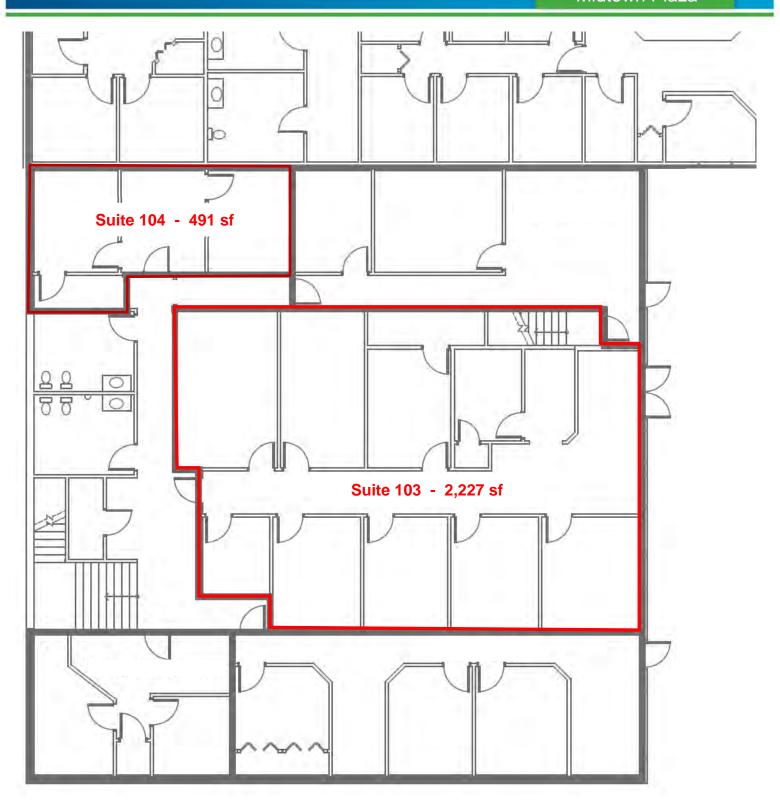

# - Suite 103 & 104 Floorplan

Midtown Plaza

**Duemelands Commercial Real Estate** 301 E. Thayer Avenue - Bismarck, ND 58501 Phone: (701) 221-2222 www.duemelands.com Jill Duemeland, CCIM CEO & President Phone: 701.221.9033 jill@duemelands.com

#### **Available Spaces**

- Suite 102 4,009 sf (can be demised)
  - ♦ Space 1 1,175 sf
  - ♦ Space 2 1,050 sf
  - ♦ Space 3 1,550 sf
- Suite 103 2,227 sf w/ 9 private offices
- Suite 104 491 sf (available October 1, 2025)