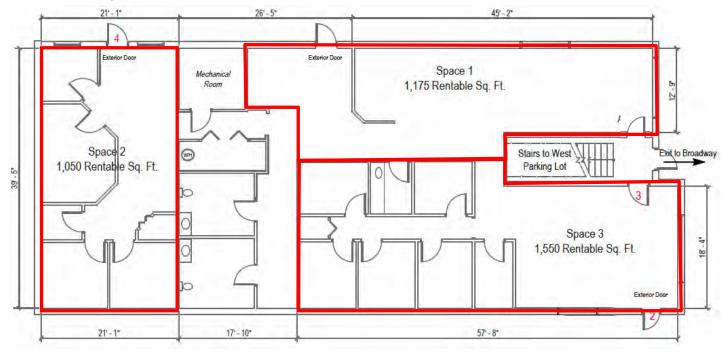

#### **Available Spaces**

- Suite 102 4,009 sf (can be demised)
  - ♦ Space 1 1,175 sf
  - ♦ Space 2 1,050 sf
  - ♦ Space 3 1,550 sf
- Suite 103 2,227 sf w/ 9 private offices
- Suite 104 491 sf (available October 1, 2025)

# - Suite 103 & 104 Floorplan

Midtown Plaza

**Duemelands Commercial Real Estate** 301 E. Thayer Avenue - Bismarck, ND 58501 Phone: (701) 221-2222 www.duemelands.com Jill Duemeland, CCIM CEO & President Phone: 701.221.9033 jill@duemelands.com