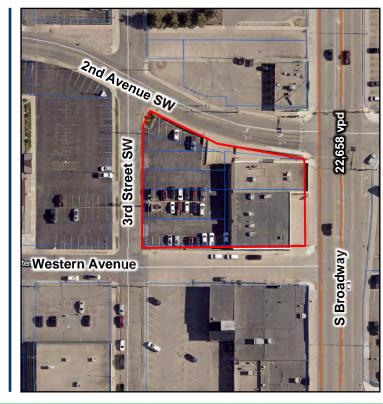

### **Area Highlights**

- Located at the signalized intersection of S Broadway and 2nd Avenue SW
- Located 1 block north of Trinity Hospital and Health Center
- 22,658 vpd along S Broadway

**Duemelands Commercial Real Estate** 301 E. Thayer Avenue - Bismarck, ND 58501 Phone: (701) 221-2222 www.duemelands.com Jill Duemeland, CCIM CEO & President Phone: 701.221.9033 jill@duemelands.com

# Property Aerial

Midtown Plaza for Sale

Duemelands Commercial Real Estate 301 E. Thayer Avenue - Bismarck, ND 58501 Phone: (701) 221-2222 www.duemelands.com Jill Duemeland, CCIM CEO & President Phone: 701.221.9033 jill@duemelands.com