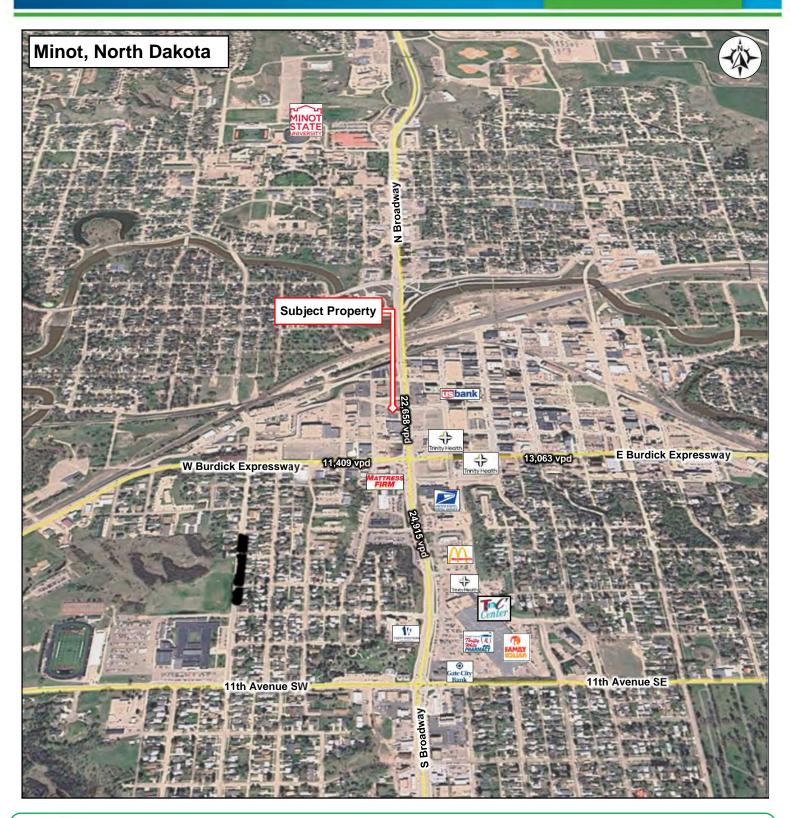

### **Area Highlights**

- Located at the signalized intersection of S Broadway and 2nd Avenue SW
- Located 1 block north of Trinity Hospital and Health Center
- 22,658 vpd along S Broadway

**Duemelands Commercial Real Estate** 301 E. Thayer Avenue - Bismarck, ND 58501 Phone: (701) 221-2222 www.duemelands.com Jill Duemeland, CCIM CEO & President Phone: 701.221.9033 jill@duemelands.com

# Property Aerial

Midtown Plaza for Sale

Duemelands Commercial Real Estate 301 E. Thayer Avenue - Bismarck, ND 58501 Phone: (701) 221-2222 www.duemelands.com Jill Duemeland, CCIM CEO & President Phone: 701.221.9033 jill@duemelands.com